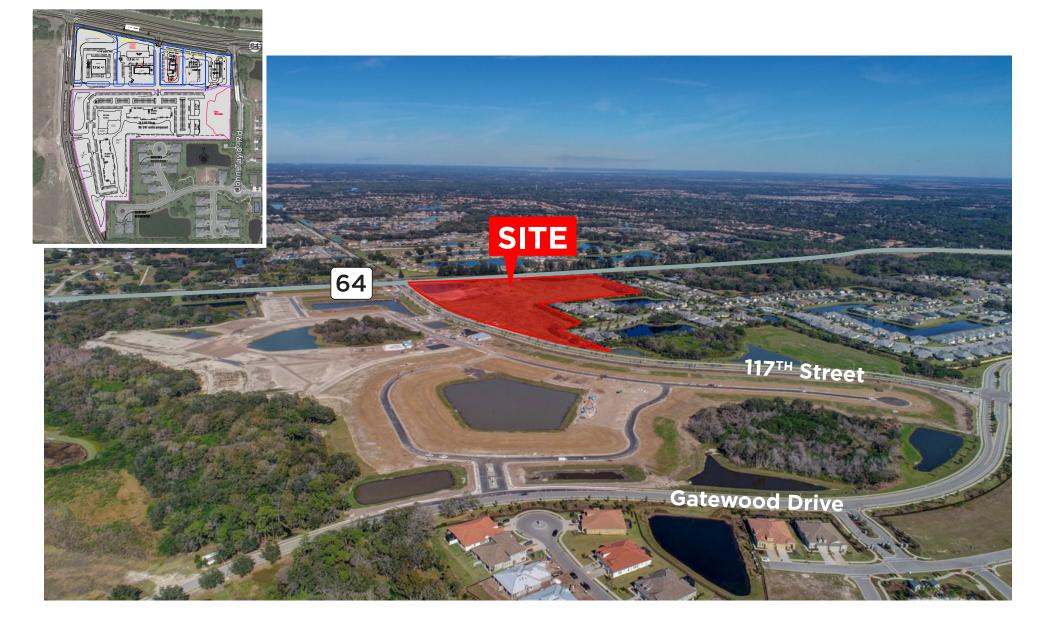

| HOUSEHOLDS<br>Current Estimated Households<br>Projected Households (5 Years)<br>2010 Census Households        | 9,890<br>10,561<br>5,072   |
| INCOME<br>Average Household Income<br>Household Income \$75,000+                                              | \$77,335<br>64.7%          |
| MEDIAN AGE                                                                                                    | 50 years                   |
| DAYTIME DEMOGRAPHICS<br>Number of Businesses<br>Number of Employees<br>Total Daytime Population               | 677<br>5,089<br>15,437     |
| <b>CONSUMER EXPENDITURES</b><br>Total Retail Expenditures<br>Per Household per Month                          | \$274 M<br>\$2,305         |

LEASING CONTACT

Massimo Rastrelli

941.552.4336 OFFICE

MRastrelli@castoinfo.com



Tenant names, building sizes and shopping center configuration are subject to change.





CASTO

# SR-64 & 117th Street | Lakewood Ranch, Florida



CASTO