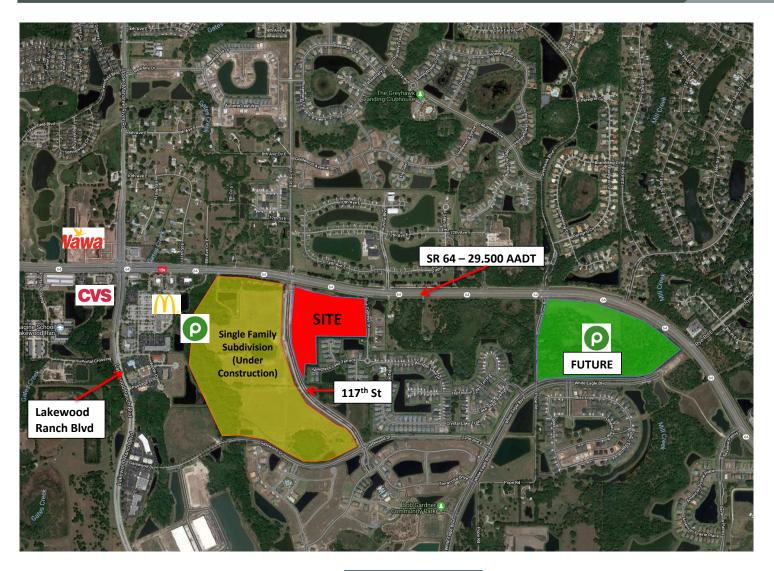

### PARCEL SIZE

21 acres

#### LOCATION

SEC SR-64 & 117th Street East Bradenton, Florida 34211

#### **TRAFFIC COUNTS**

SR-64 - 29,500 ADT