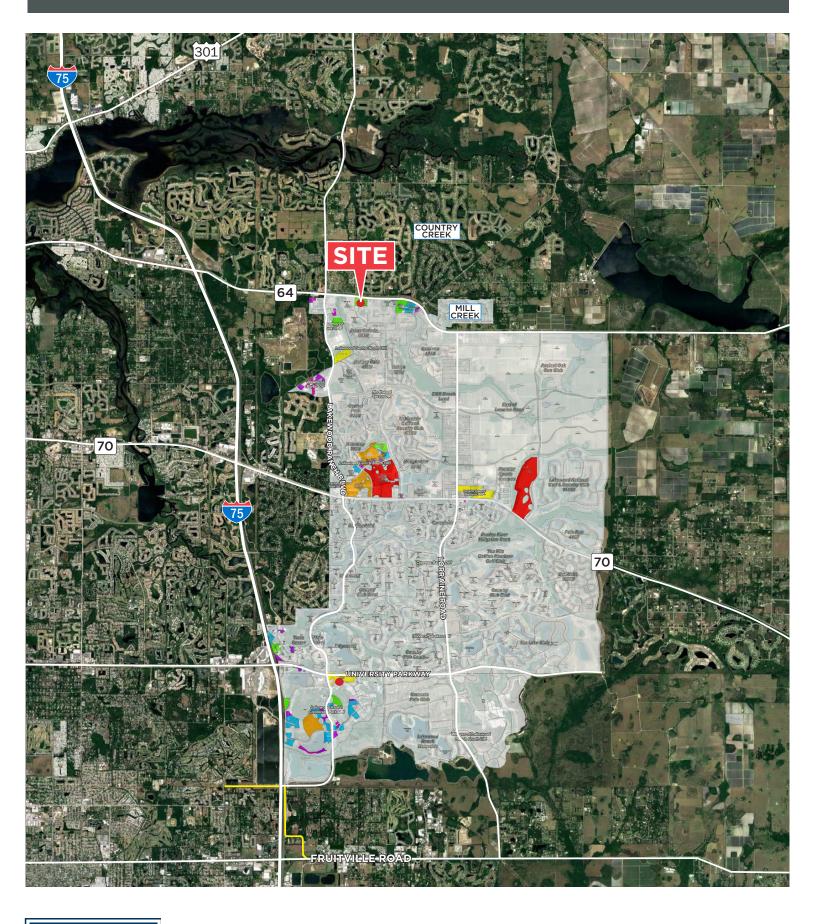

ME<br>Average Household Income<br>Household Income \$75,000+                                              | \$77,335<br>64.7%          |
| MEDIAN AGE                                                                                                    | 50 years                   |
| DAYTIME DEMOGRAPHICS<br>Number of Businesses<br>Number of Employees<br>Total Daytime Population               | 677<br>5,089<br>15,437     |
| <b>CONSUMER EXPENDITURES</b><br>Total Retail Expenditures<br>Per Household per Month                          | \$274 M<br>\$2,305         |

LEASING CONTACT

Massimo Rastrelli

941.552.4336 OFFICE

MRastrelli@castoinfo.com



Tenant names, building sizes and shopping center configuration are subject to change.





CASTO

# SR-64 & 117th Street | Lakewood Ranch, Florida



CASTO