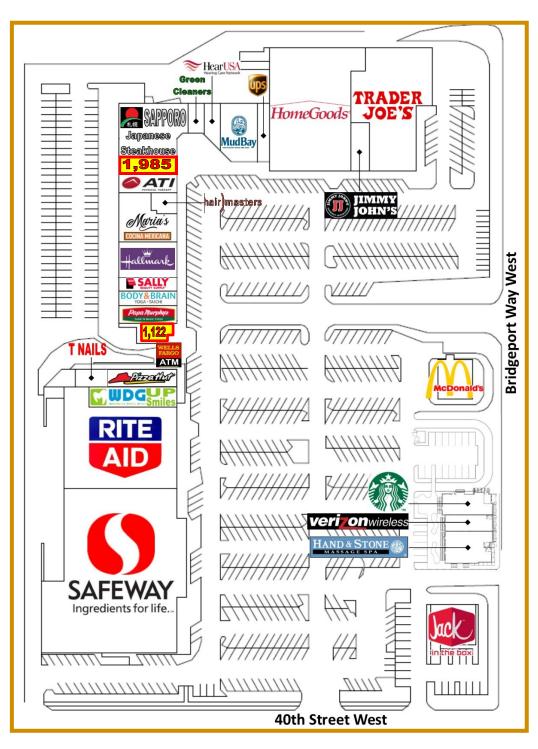

### **Site Plan**

#### **INLINE SPACE AVAILABLE**

- 1,122-1,985sf
- \$32.00/sf Rent
- \$6.25/sf NNN
- **Monument signage**

#### **EXCELLENT VISIBILITY**

Pylon signage available on Bridgeport and 40th Ave.