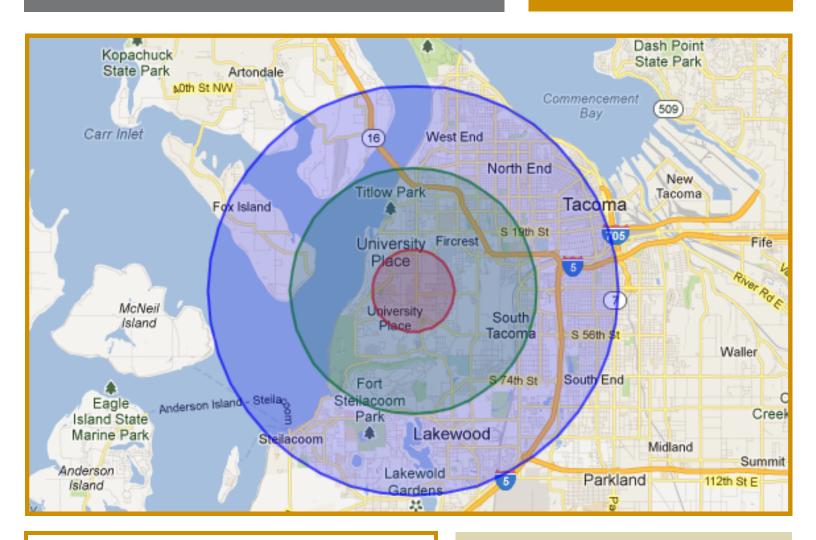

### **Area Information**

| <u>Demographics</u> |          |          |          |
|---------------------|----------|----------|----------|
|                     | 1 Mile   | 3 Mile   | 5 Mile   |
| Population          | 15,532   | 91,270   | 238,949  |
| Average Income      | \$89,366 | \$76,146 | \$76,581 |
| # of Households     | 6,294    | 38,973   | 98,206   |

Green Firs sits along Bridgeport Way, the main thoroughfare through Fircrest, UP and Lakewood, stretching from the Tacoma Narrows Bridge south to the I-5.

University Place is a densely populated, high income suburban city in Pierce County. Sitting along the Puget Sound, UP is located directly in between Seattle and Olympia.