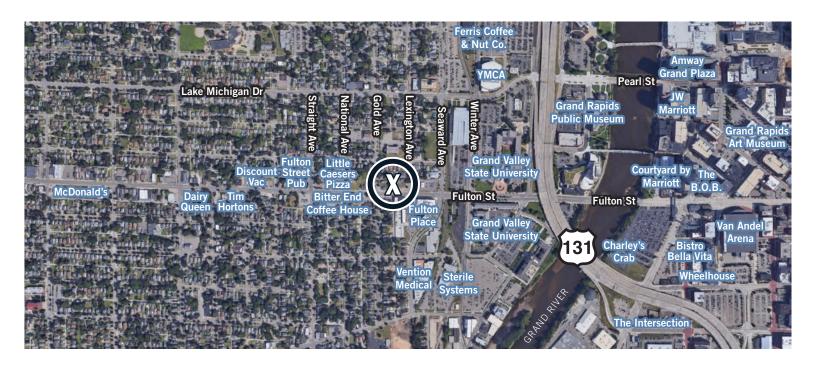

## 1,000+ SF OF RETAIL/OFFICE IN DOWNTOWN GRAND RAPIDS

WITHIN WALKING DISTANCE TO GRAND VALLEY STATE UNIVERSITY'S PEW CAMPUS

INCLUDES ~1,000 SF OF STORAGE AND THE DESIRABLE OPPORTUNITY TO UPDATE WITH A
 PROFESSIONALLY LANDSCAPED COURTYARD IN THE REAR OF THE BUILDING •
STRONG TRAFFIC COUNT AND BUILDING VISIBILITY •

### **MEET YOUR NEIGHBORS:**

YMCA FOUNDERS BREWING GERALD R. FORD **ROWERS CLUB FERRIS COFFEE** & NUT CO. **SPOONLICKERS** VITO'S PIZZA

**VENTURES** 

MUSEUM

ADOBE IN & OUT

**TIM HORTONS** 

THE BITTER END **COFFEE HOUSE** 