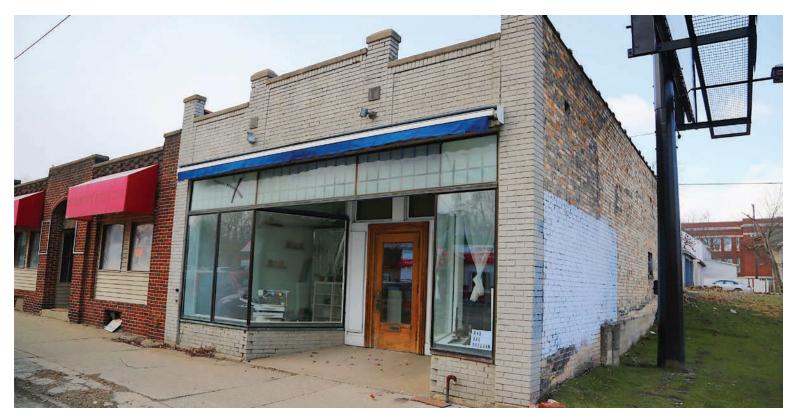

# For Sale • RETAIL OFFICE 645 Fulton St. W

Grand Rapids, MI 49504

#### ATTRACTIVE INVESTMENT OPPORTUNITY

This is your chance to get involved in the rapidly developing west side of Downtown Grand Rapids. This property is within walking distance to GVSU's Pew Campus and Downtown Grand Rapids. With traffic counts over 12,000 cars daily, this retail location has exquisite exposure. Don't miss out on this rare opportunity of ownership in an expanding corridor of Grand Rapids!

#### SITE DETAILS

- MAIN FLOOR: ~1,000 RSF
- BASEMENT/STORAGE: ~1,000 RSF
- OUTDOOR PATIO: ~450 RSF
- STRUCTURALLY SOUND BUILDING
- LESS THAN A MILE FROM THE HEART OF **DOWNTOWN**
- LARGE STOREFRONT WINDOWS FOR **AMPLE NATURAL LIGHT**
- EASILY ACCESSIBLE
- 9+ FT CEILINGS
- DAILY TRAFFIC COUNT OF 12,000+
- ASKING \$275,000
- PARCEL NUMBER: 41-13-25-165-016