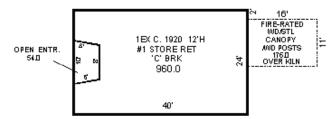

#### **OPEN FLOOR PLAN**

#### SITE DETAILS

- MAIN FLOOR: ~1,000 RSF
- BASEMENT/STORAGE: ~1,000 RSF
- OUTDOOR PATIO: ~450 RSF
- STRUCTURALLY SOUND BUILDING
- LESS THAN A MILE FROM THE HEART OF **DOWNTOWN**
- LARGE STOREFRONT WINDOWS FOR **AMPLE NATURAL LIGHT**
- EASILY ACCESSIBLE
- 9+ FT CEILINGS
- DAILY TRAFFIC COUNT OF 12,000+
- ASKING \$275,000
- PARCEL NUMBER: 41-13-25-165-016