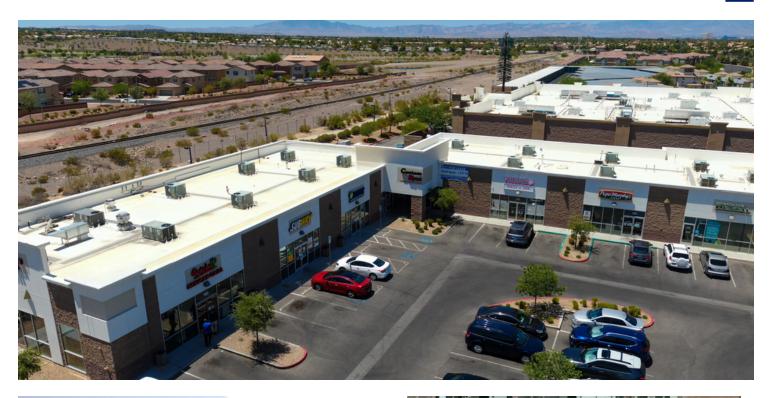

### **AREA**

Cornerstone at Stephanie and American Pacific is an 8 suit 15,699 sq. ft. retail center with Stephanie frontage. Located in the Wal-Mart Neighborhood Market center.

All of the suites have great frontage and visibility. N. Stephanie Street is a well traveled street with major anchors and a regional mall. Cornerstone is directly across from the Henderson DMV.

## **PROPERTY OVERVIEW**

Cornerstone at Stephanie is an 8 suite, 15,699 SF retail center with Stephanie frontage.

Join tenant's like Wal-Mart Neighborhood Market, El Pollo Loco, Panda Express, Qdoba, Subway, Papa Murphy's, Pacific Dental, and Custom Eyes.

All of the suites have great frontage and visibility. N. Stephanie Street is a well traveled street with major anchors and a regional mall.