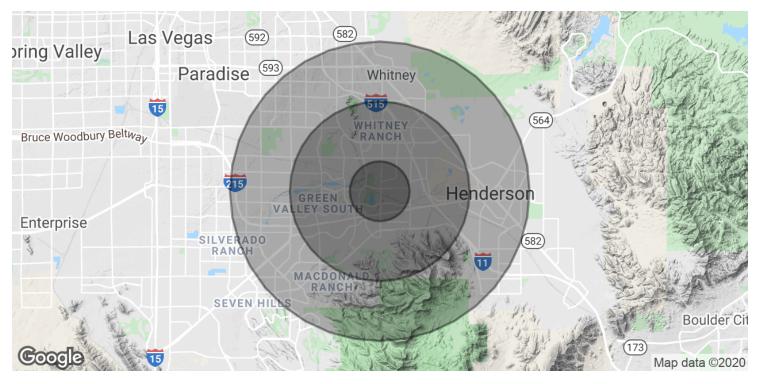

# **CORNERSTONE AT STEPHANIE**

175 N. Stephanie Street, Henderson, NV 89074

| POPULATION           | 1 MILE    | 3 MILES   | 5 MILES   |
|----------------------|-----------|-----------|-----------|
| Total Population     | 14,793    | 100,076   | 247,446   |
| Average age          | 40.0      | 38.8      | 37.9      |
| Average age (Male)   | 38.4      | 37.9      | 37.1      |
| Average age (Female) | 41.8      | 39.5      | 39.0      |
| HOUSEHOLDS & INCOME  | 1 MILE    | 3 MILES   | 5 MILES   |
| Total households     | 6,182     | 40,084    | 96,331    |
| # of persons per HH  | 2.4       | 2.5       | 2.6       |
| Average HH income    | \$76,593  | \$83,836  | \$78,196  |
| Average house value  | \$274,581 | \$349,489 | \$317,068 |
|                      |           |           |           |

<sup>\*</sup> Demographic data derived from 2010 US Census

CBCWORLDWIDE.COM

Ron Opfer 702 768 7238 ron.opfer@cbcvegas.com