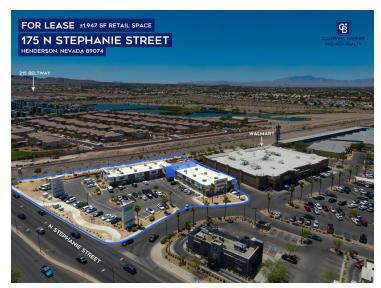

## CORNERSTONE AT STEPHANIE

175 N. Stephanie Street, Henderson, NV 89074

### **AREA**

Cornerstone at Stephanie and American Pacific is an 8 suit 15,699 sq. ft. retail center with Stephanie frontage. Located in the Wal-Mart Neighborhood Market center.

All of the suites have great frontage and visibility. N. Stephanie Street is a well traveled street with major anchors and a regional mall. Cornerstone is directly across from the Henderson DMV.

## **PROPERTY OVERVIEW**

Cornerstone at Stephanie is an 8 suite, 15,699 SF retail center with Stephanie frontage.

Join tenant's like Wal-Mart Neighborhood Market, El Pollo Loco, Panda Express, Qdoba, Subway, Papa Murphy's, Pacific Dental, and Custom Eyes.