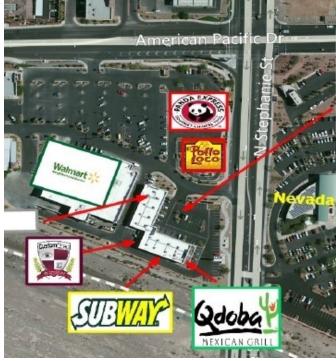

### **AREA**

Cornerstone at Stephanie and American Pacific is an 8 suit 15,699 sq. ft. retail center with Stephanie frontage. Located in the Wal-Mart Neighborhood Market center.

All of the suites have great frontage and visibility. N. Stephanie Street is a well traveled street with major anchors and a regional mall. Cornerstone is directly across from the Henderson DMV.

## **PROPERTY OVERVIEW**

Cornerstone at Stephanie is an 8 suite, 15,699 SF retail center with Stephanie frontage.

Join tenant's like Wal-Mart Neighborhood Market, El Pollo Loco, Panda Express, Qdoba, Subway, Papa Murphy's, Pacific Dental, and Custom Eyes.

All of the suites have great frontage and visibility. N. Stephanie Street is a well traveled street with major anchors and a regional mall.