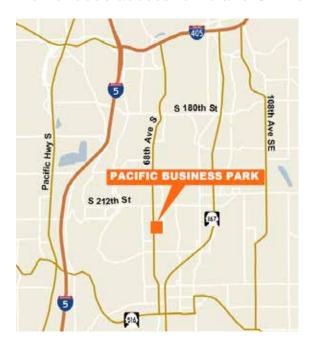

# For Lease

## Pacific Business Park Building 5

7012 S 220th Street Kent, WA

5,000 SF total 931 SF office

\$0.70 PSF shell \$0.85 PSF, NNN office add-on

4 dock-high doors 2 grade-level door

14' - 16' clear height

Comcast Cable available

Available February 1, 2018

Rare small dock served space



### Tremendous access to I-5 and SR-167 via S 212th Street



#### Doug Klein, SIOR Senior Vice President 206.248.7348 dklein@kiddermathews.com

Kraig Heeter Vice President

206.248.7313

kheeter@kiddermathews.com

## Pacific Business Park Building 5



#### Contact

**Doug Klein, SIOR** Senior Vice President 206.248.7348 Kraig Heeter Vice President 206.248.7313 kheeter@kiddermathews.com

dklein@kiddermathews.com