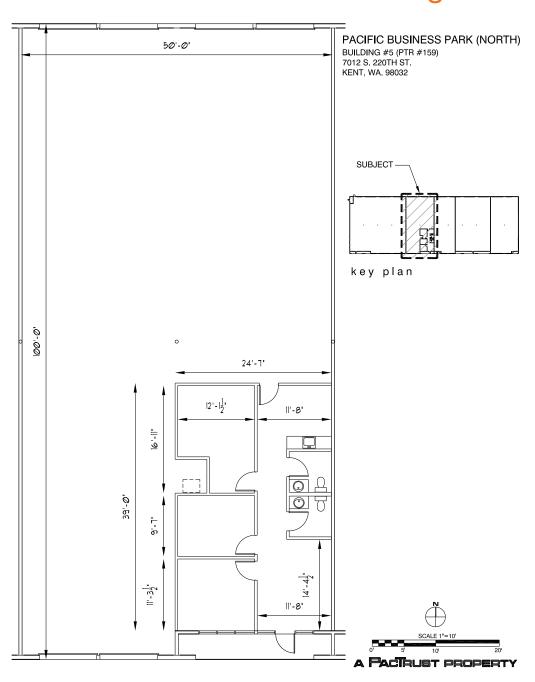

## Pacific Business Park Building 5

7012 S 220th Street Kent, WA

5,000 SF total 931 SF office

\$0.70 PSF shell \$0.85 PSF, NNN office add-on

4 dock-high doors 2 grade-level door

14' - 16' clear height

Comcast Cable available