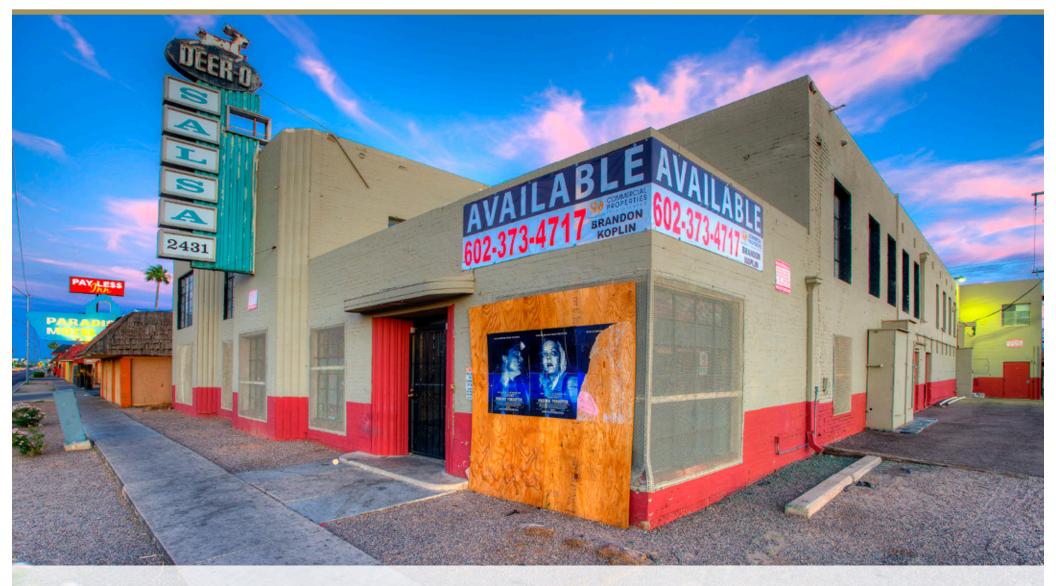

# Retail Space for Lease

2431 E. Van Buren St. | Phoenix, AZ 85008

Asking \$10.00/PSF/MG

The information contained herein has been obtained from various sources. We have no reason to doubt its accuracy; however, J & J Commercial Properties, Inc. has not verified such information and makes no guarantee, warranty or representation about such information. The prospective buyer or lessee should independently verify all dimensions, specifications, floor plans, and all information prior to the lease or purchase of the property. All offerings are subject to price change, prior sale, lease, or withdrawal from the market without prior notice. Effective: 05 24 17

# 2431 E. Van Buren St.

Phoenix, AZ 85008

Industrial Mid-century office or retail showroom. Roll-up doors, on-/offsite parking available.

Possible uses: call center, pawn store, furniture store, & manufacturing.

- ±14,533 SF
- Parking: 2/1,000
- Zoned C-3
- 2 Floors
- 5 Offices

- Conference Room
- 3 Bullpens
- 5 Restrooms
- 15' Clear Height
- 2 GL Doors

The information contained herein has been obtained from various sources. We have no reason to doubt its accuracy; however, 18. 12 Commercial Properties, Inc. has not verified such information and makes no guarantee, warranty or representation about such information. The prospective buyer or lessee should independently verify all dimensions, specifications, floor plans, and all information prior to the lease or purchase of the property. All offerings are subject to price change, prior sale, lease, or withdrawal from the market without prior notice. Effective: 05 24 17