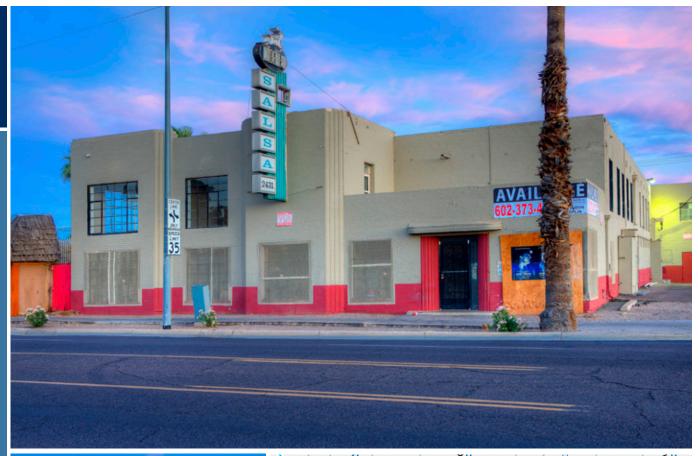

# Retail Space for Lease

2431 E. Van Buren St. | Phoenix, AZ 85008

Asking \$10.00/PSF/MG

The information contained herein has been obtained from various sources. We have no reason to doubt its accuracy; however, J & J Commercial Properties, Inc. has not verified such information and makes no guarantee, warranty or representation about such information. The prospective buyer or lessee should independently verify all dimensions, specifications, floor plans, and all information prior to the lease or purchase of the property. All offerings are subject to price change, prior sale, lease, or withdrawal from the market without prior notice. Effective: 05 24 17

# 2431 E. Van Buren St.

Phoenix, AZ 85008

Industrial Mid-century office or retail showroom. Roll-up doors, on-/offsite parking available.

Possible uses: call center, pawn store, furniture store, & manufacturing.

- ±14,533 SF
- Parking: 2/1,000
- Zoned C-3
- 2 Floors
- 5 Offices

- Conference Room
- 3 Bullpens
- 5 Restrooms
- 15' Clear Height
- 2 GL Doors

The information contained herein has been obtained from various sources. We have no reason to doubt its accuracy; however, 18. 12 Commercial Properties, Inc. has not verified such information and makes no guarantee, warranty or representation about such information. The prospective buyer or lessee should independently verify all dimensions, specifications, floor plans, and all information prior to the lease or purchase of the property. All offerings are subject to price change, prior sale, lease, or withdrawal from the market without prior notice. Effective: 05 24 17