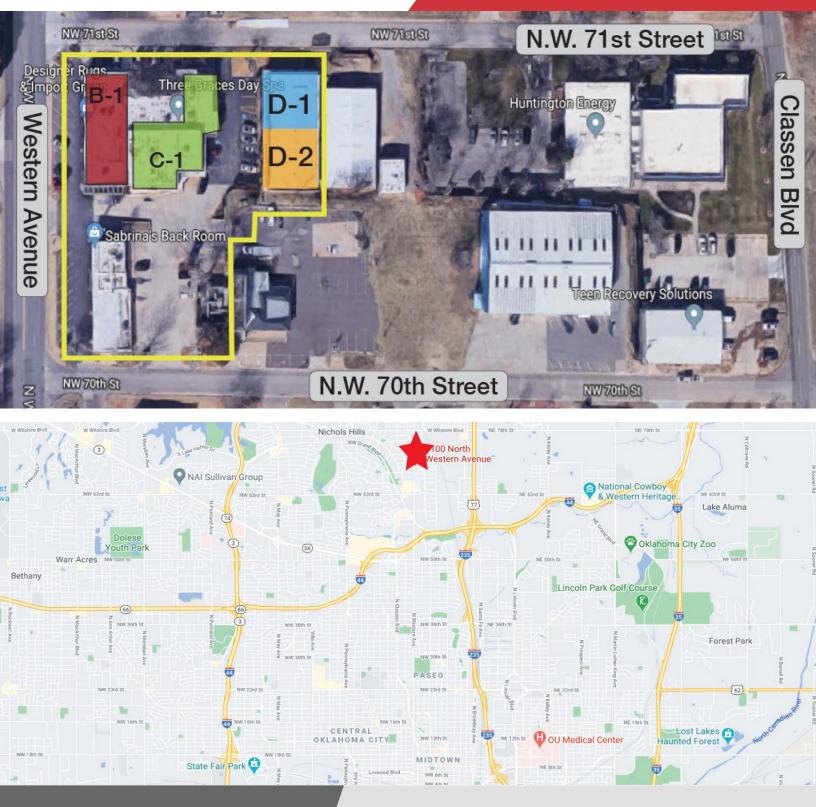

## Gaslight Square 7100 N. Western Avenue

Oklahoma City, Oklahoma 73159

## SUITES AVAILABLE

- Suite B-1: 5,000 SF (Available 1-1-2021) \$18.00/SF
- Suite C-1 : 2,515 SF (Available 1-1-2021) \$18.00/SF
- Suite D-1: 1,500 SF (Available 1-1-2021) \$20.00/SF
- Suite D-2: 3,500 SF (Available 1-1-2021) \$18.00/SF

## LOCATION HIGHLIGHTS

- Located in Nichols Hills
- North of Chesapeake Energy Campus
- Close Proximity to I-44

| Population                     | 1 Mile:              | 3 Miles:             | 5 Miles:             |
|--------------------------------|----------------------|----------------------|----------------------|
|                                | 4,160                | 67,999               | 179,575              |
| Average<br>Household<br>Income | 1 Mile:<br>\$106,022 | 3 Miles:<br>\$52,724 | 5 Miles:<br>\$46,183 |
| Total                          | 1 Mile:              | 3 Miles:             | 5 Miles:             |
| Households                     | 1,800                | 30,787               | 80,843               |