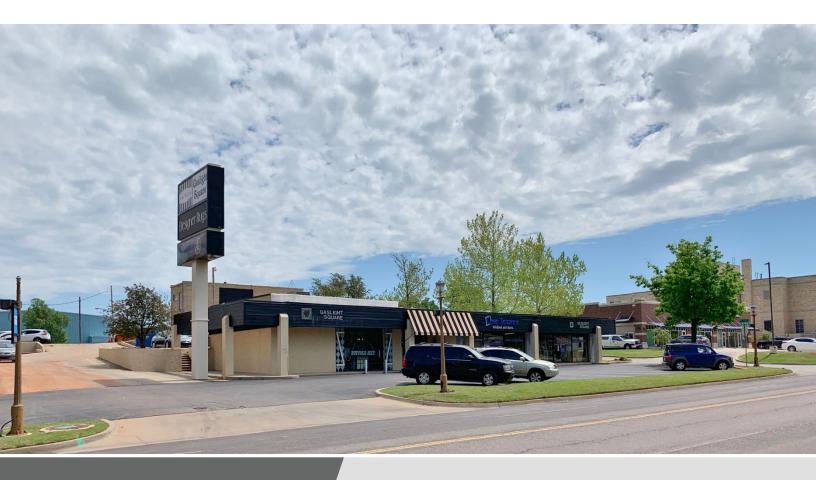

## Gaslight Square 7100 N. Western Avenue

Oklahoma City, Oklahoma 73159

## **PROPERTY HIGHLIGHTS**

- Dispensary Friendly at Premium Rent-\$25.00/SF
- Parking Available on North, East & West Sides
- Pylon Sign Available
- High Income Nichols Hills Shopping Center
- Finished Salon Space Available

## SUITES AVAILABLE

- Suite B-1: 5,000 SF (Available 1-1-2021) \$18.00/SF
- Suite C-1 : 2,515 SF (Available 1-1-2021) \$18.00/SF
- Suite D-1: 1,500 SF (Available 1-1-2021) \$20.00/SF
- Suite D-2: 3,500 SF (Available 1-1-2021) \$18.00/SF