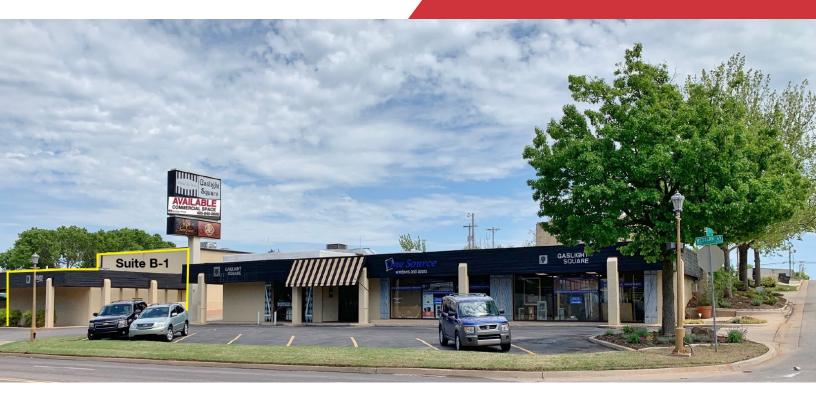

## Gaslight Square 7100 N. Western Avenue

Oklahoma City, Oklahoma 73159

## **PROPERTY HIGHLIGHTS**

- Dispensary Friendly at Premium Rent-\$25.00/SF
- Parking Available on North, East & West Sides
- Pylon Sign Available
- High Income Nichols Hills Shopping Center
- Finished Salon Space Available

## SUITES AVAILABLE

- Suite B-1: 5,000 SF (Available 1-1-2021) \$18.00/SF
- Suite C-1 : 2,515 SF (Available 1-1-2021) \$18.00/SF
- Suite D-1: 1,500 SF (Available 1-1-2021) \$20.00/SF
- Suite D-2: 3,500 SF (Available 1-1-2021) \$18.00/SF