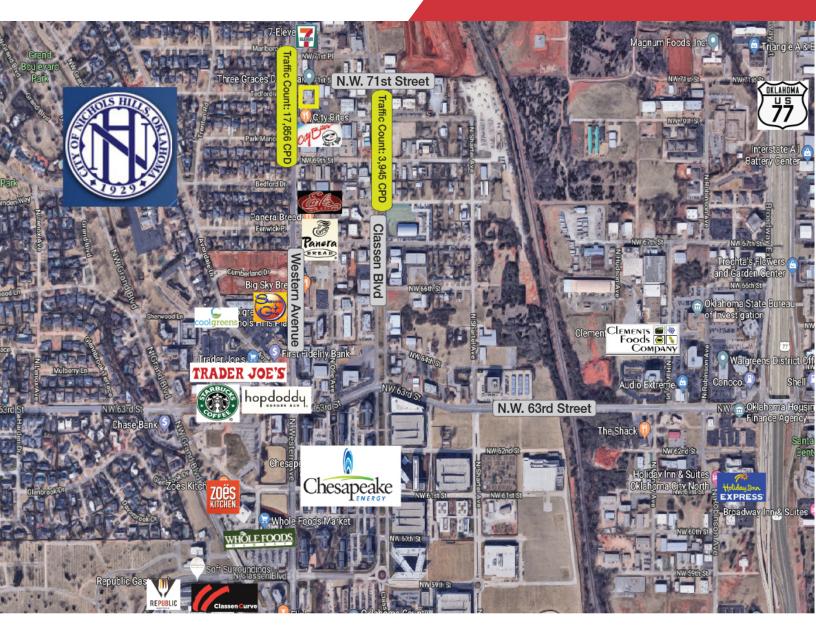

## LOCATION HIGHLIGHTS

- Located in Nichols Hills
- North of Chesapeake Energy Campus
- Close Proximity to I-44

| Population                     | 1 Mile:              | 3 Miles:             | 5 Miles:             |
|--------------------------------|----------------------|----------------------|----------------------|
|                                | 4,160                | 67,999               | 179,575              |
| Average<br>Household<br>Income | 1 Mile:<br>\$106,022 | 3 Miles:<br>\$52,724 | 5 Miles:<br>\$46,183 |
| Total                          | 1 Mile:              | 3 Miles:             | 5 Miles:             |
| Households                     | 1,800                | 30,787               | 80,843               |