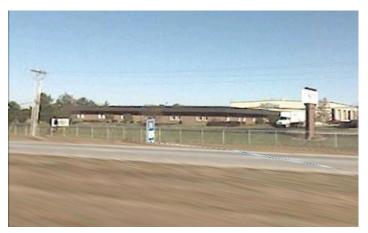

## **Overview/Comments**

Professional office space with great location on Hwy 41 just 4 miles north of Evansville Regional Airport and just south of I-64.

Former North American Green executive offices.

Signage on Hwy  $41\,$ 