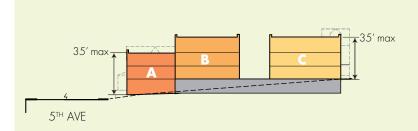

## **SALE** CURRENT + CONCEPTUAL

1314  $5^{TH}$  Avenue N.

#### CURRENT SITE DETAILS

| ZONING         | MUN           |
|----------------|---------------|
| USE            | Office/Retail |
| LOT SIZE       | 0.70 Acres    |
| building size  | 11,900 SF     |
| COMMERCIAL FAR | 0.60          |
|                |               |
|                |               |
|                |               |

CONCEPTUAL PLAN -\*SUBJECT TO REZONING

LEE WHITE JAMES ROSCOE HIGH, CCIM AXSON WEST

(615) 250-8673 (615) 250-8669 (615) 250-8670