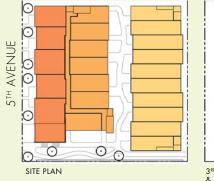

## **SALE** CURRENT + CONCEPTUAL

1314  $5^{TH}$  Avenue N.

#### CURRENT SITE DETAILS

| ZONING         | MUN           |
|----------------|---------------|
| USE            | Office/Retail |
| LOT SIZE       | 0.70 Acres    |
| building size  | 11,900 SF     |
| COMMERCIAL FAR | 0.60          |
|                |               |
|                |               |
|                |               |

CONCEPTUAL PLAN -\*SUBJECT TO REZONING

LEE WHITE JAMES ROSCOE HIGH, CCIM AXSON WEST

(615) 250-8673 (615) 250-8669 (615) 250-8670