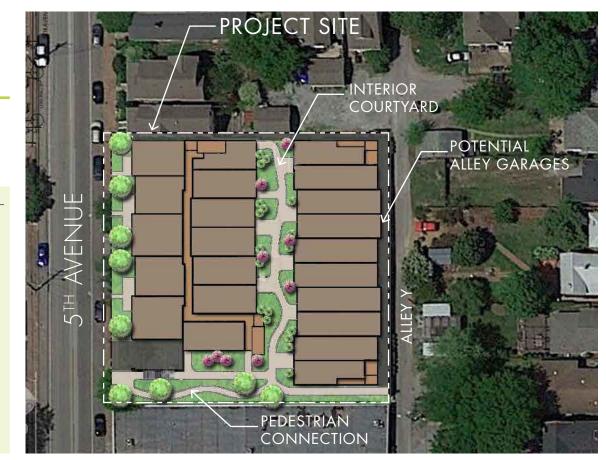

## **SALE** CURRENT + CONCEPTUAL

1314  $5^{TH}$  Avenue N.

#### CURRENT SITE DETAILS

| ZONING         | MUN           |
|----------------|---------------|
| USE            | Office/Retail |
| LOT SIZE       | 0.70 Acres    |
| building size  | 11,900 SF     |
| COMMERCIAL FAR | 0.60          |
|                |               |
|                |               |
|                |               |

CONCEPTUAL PLAN -\*SUBJECT TO REZONING

LEE WHITE JAMES ROSCOE HIGH, CCIM AXSON WEST

(615) 250-8673 (615) 250-8669 (615) 250-8670