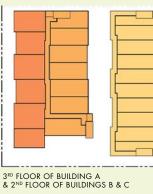

## **SALE** CURRENT + CONCEPTUAL

1314  $5^{TH}$  Avenue N.

#### CURRENT SITE DETAILS

| ZONING         | MUN           |
|----------------|---------------|
| USE            | Office/Retail |
| LOT SIZE       | 0.70 Acres    |
| building size  | 11,900 SF     |
| COMMERCIAL FAR | 0.60          |
|                |               |
|                |               |
|                |               |

CONCEPTUAL PLAN -\*SUBJECT TO REZONING

LEE WHITE JAMES ROSCOE HIGH, CCIM AXSON WEST

(615) 250-8673 (615) 250-8669 (615) 250-8670