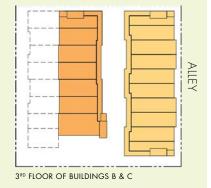

# LEASE HIGHLIGHTS

1314  $5^{TH}$  Avenue N.

# METRO DENTAL RAMP **10,000 SF AVAILABLE** WILL SUBDIVIDE **26 PARKING SPACES** & AMPLE STREET PARKING

lee white James Roscoe High, ccim Axson west

(615) 250-8673 (615) 250-8669 (615) 250-8670 lwhite@southeastventure.com roscoe.high@southeastventure.com awest@southeastventure.com

#### PROPERTY HIGHLIGHTS -

| ADDRESS       | 1314 5 <sup>th</sup> Ave N, Nashville, TN 37208 |
|---------------|-------------------------------------------------|
| SUB-MARKET    | Germantown                                      |
| USE           | Office/Retail                                   |
| LOT SIZE      | 0.70 Acres                                      |
| BUILDING SIZE | 11,900 SF Existing                              |
| AVAILABLE     | 10,000 SF   Short or Long Term                  |
| LEASE RATE    | \$22 Modified Net                               |
| PARKING       | 26 Spaces + Ample Street Parking                |
|               |                                                 |

Building Includes Roll-Up Door Accessible via Alley