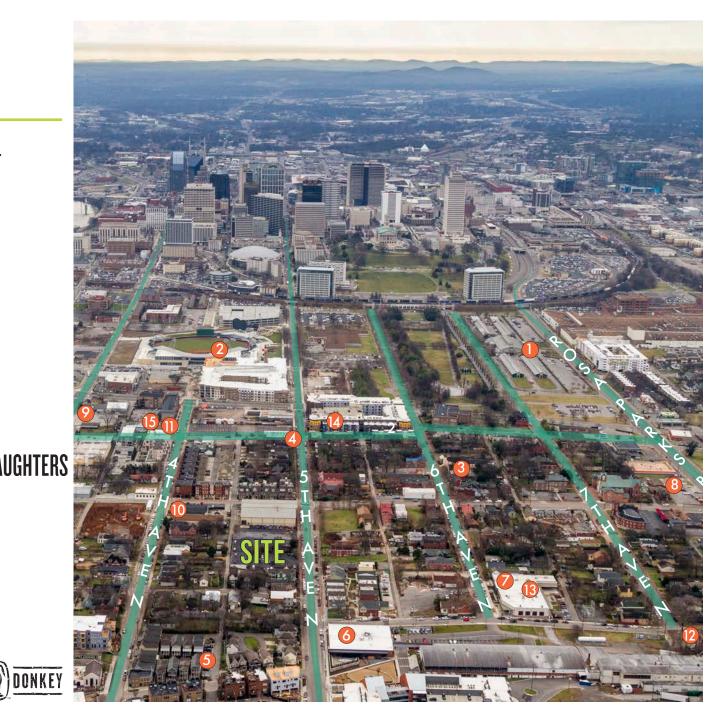

#### LOCATION HIGHLIGHTS

Highly Desired, Central Location

- 1.5 Blocks from Morgan Park & Cumberland River Greenway
- 2.5 Blocks to First Tennessee Park, Home of the Nashville Sounds

3 Blocks to Bicentennial Mall, the Nashville Farmer's Market, and the Tennessee State Museum (currently under construction)

# AREA ATTRACTIONS