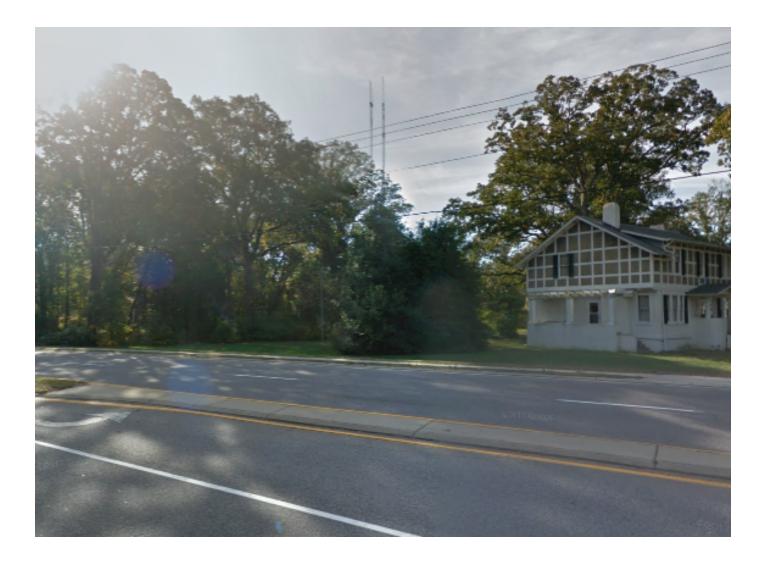

### **PROPERTY FEATURES**

- Intersection
- Curb Cut on Robious Road
- 2 ingress/egress on Old Farm
- 2,790 SF Residential/Retail/Office Structure Built in 1920
- Close proximity to CJW Johnston Willis Campus, Huguenot Road corridor, Mall Drive & Chesterfield Town Center

# HIGHEST AND BEST POSSIBLE USE

Current building recently used for residential purposes. Intended C-4 zoning includes retail and office uses. See attached zoning chart for more details.