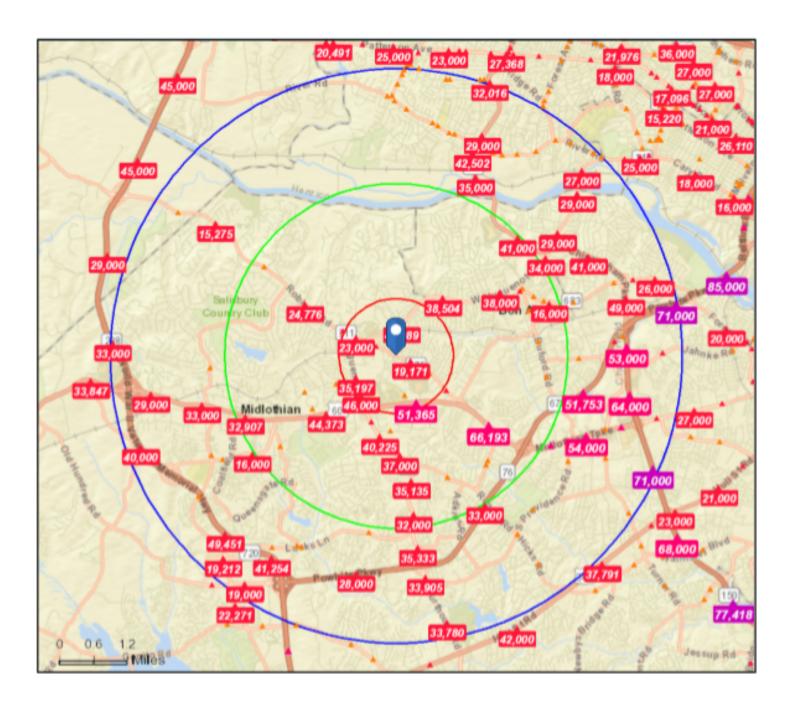

| POPULATION                                                      | 1 MILE                                | 5 MILES                                           | 10 MILES                               |
|-----------------------------------------------------------------|---------------------------------------|---------------------------------------------------|----------------------------------------|
| TOTAL POPULATION                                                | 5,459                                 | 117,285                                           | 516,566                                |
| MEDIAN AGE                                                      | 38.7                                  | 41.1                                              | 37.2                                   |
| MEDIAN AGE (MALE)                                               | 36.3                                  | 39.2                                              | 35.6                                   |
| MEDIAN AGE (FEMALE)                                             | 39.8                                  | 42.5                                              | 38.5                                   |
| HOUSEHOLDS & INCOME                                             | 1 MILE                                | 5 MILES                                           | 10 MILES                               |
| TOTAL HOUSEHOLDS                                                | 2,409                                 | 45,684                                            | 207,782                                |
| # OF PERSONS PER HH                                             | 2.3                                   | 2.6                                               | 2.5                                    |
| AVERAGE HH INCOME                                               | \$78,717                              | \$106,167                                         | \$85,649                               |
| AVERAGE HOUSE VALUE                                             | \$446,487                             | \$360,437                                         | \$314,338                              |
|                                                                 |                                       |                                                   |                                        |
| RACE                                                            | 1 MILE                                | 5 MILES                                           | 10 MILES                               |
|                                                                 | 1 MILE<br>80.8%                       |                                                   | 10 MILES<br>69.9%                      |
| RACE                                                            |                                       | 5 MILES                                           |                                        |
| RACE<br>% WHITE                                                 | 80.8%                                 | 5 MILES<br>80.6%                                  | 69.9%                                  |
| RACE<br>% WHITE<br>% BLACK                                      | 80.8%<br>9.7%                         | 5 MILES<br>80.6%<br>12.6%                         | 69.9%<br>21.4%                         |
| RACE<br>% WHITE<br>% BLACK<br>% ASIAN                           | 80.8%<br>9.7%<br>5.7%                 | 5 MILES<br>80.6%<br>12.6%<br>3.6%                 | 69.9%<br>21.4%<br>4.5%                 |
| RACE<br>% WHITE<br>% BLACK<br>% ASIAN<br>% HAWAIIAN             | 80.8%<br>9.7%<br>5.7%<br>0.0%         | 5 MILES<br>80.6%<br>12.6%<br>3.6%<br>0.0%         | 69.9%<br>21.4%<br>4.5%<br>0.0%         |
| RACE<br>% WHITE<br>% BLACK<br>% ASIAN<br>% HAWAIIAN<br>% INDIAN | 80.8%<br>9.7%<br>5.7%<br>0.0%<br>0.0% | 5 MILES<br>80.6%<br>12.6%<br>3.6%<br>0.0%<br>0.4% | 69.9%<br>21.4%<br>4.5%<br>0.0%<br>0.4% |