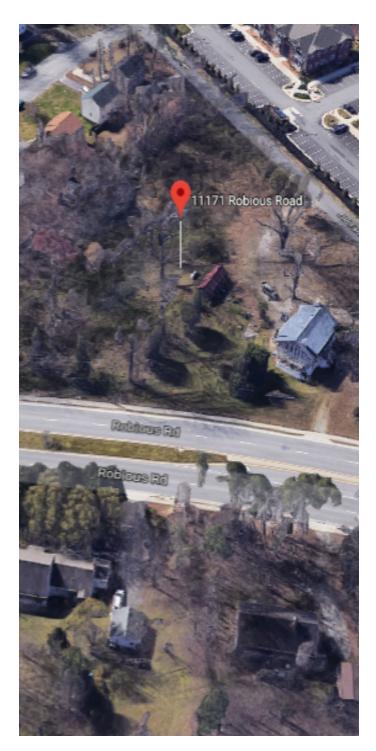

#### **PROPERTY OVERVIEW**

Corner lot on Robious Road near Chesterfield Town Center and Huguenot Road corridor. Excellent visibility lot currently zoned agricultural with a county plan to move towards C-4 uses (verify with County Zoning).

### **PROPERTY FEATURES**

- Intersection
- Curb Cut on Robious Road
- 2 ingress/egress on Old Farm
- 2,790 SF Residential/Retail/Office Structure Built in 1920
- Close proximity to CJW Johnston Willis Campus, Huguenot Road corridor, Mall Drive & Chesterfield Town Center

# **PROPERTY OVERVIEW**

Corner lot on Robious Road near Chesterfield Town Center and Huguenot Road corridor. Excellent visibility lot currently zoned agricultural with a county plan to move towards C-4 uses. 3 acres currently zoned Agricultural with county plans to allow C-4 zoning uses. One curb cut on Robious and 2 on Old Farm.