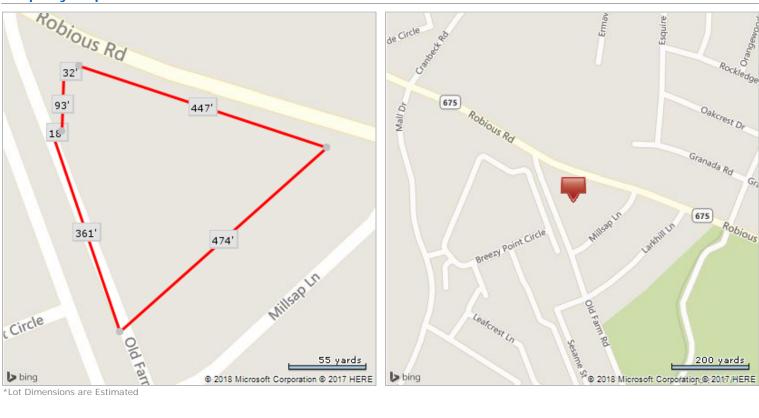

# **Property Map**

\*Lot Dimensions are Estimated

- 1. <u>Uses Permitted by Right</u>. "P" indicates that the use is allowed by right in the respective zoning district.
- 2. <u>Uses Permitted with Restrictions.</u>
  - a. "**R**" indicates that the use is permitted subject to certain restrictions in the respective zoning district. The restrictions for the uses noted with "R" are listed in Section 19.1-53. If the restrictions in Section 19.1-53. cannot be met, the use may be allowed by Conditional Use.
  - b. "R(1)," "R(2)" or "R(3)" indicates that the use is permitted subject to certain restrictions in the respective zoning district. The restrictions for the uses noted with "R(1)," "R(2)," or "R(3)" are listed at Section 19.1-54. If the restrictions in Section 19.1-54. cannot be met, the use may be allowed by Conditional Use.
  - c. "**RS**" indicates the use is permitted with restriction in the respective zoning district. The restrictions are listed in Section 19.1-53. If the restrictions in Section 19.1-53, cannot be met, the use may be allowed by Special Exception.