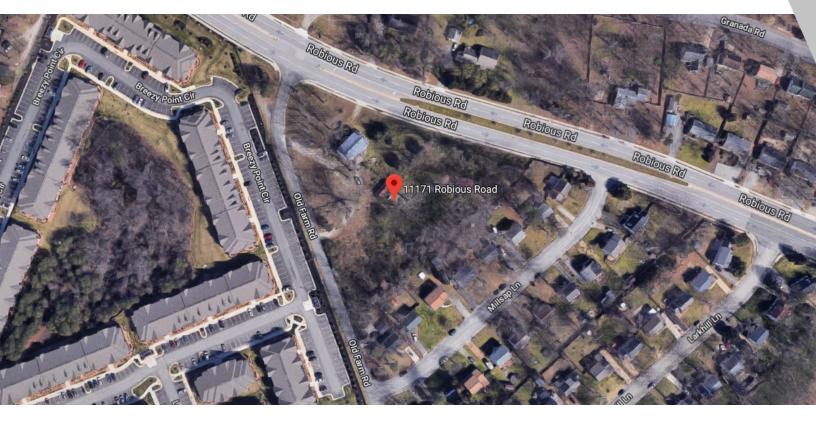

#### **PROPERTY OVERVIEW**

Corner lot on Robious Road near Chesterfield Town Center and Huguenot Road corridor. Excellent visibility lot currently zoned agricultural with a county plan to move towards C-4 uses (verify with County Zoning).

### **PROPERTY FEATURES**

- Intersection
- Curb Cut on Robious Road
- 2 ingress/egress on Old Farm
- 2,790 SF Residential/Retail/Office Structure Built in 1920
- Close proximity to CJW Johnston Willis Campus, Huguenot Road corridor, Mall Drive & Chesterfield Town Center

# **PROPERTY OVERVIEW**

Corner lot on Robious Road near Chesterfield Town Center and Huguenot Road corridor. Excellent visibility lot currently zoned agricultural with a county plan to move towards C-4 uses. 3 acres currently zoned Agricultural with county plans to allow C-4 zoning uses. One curb cut on Robious and 2 on Old Farm.

# LOCATION OVERVIEW

Prime corner lot at the intersection of Robious Rd and Old Farm Rd SW in the Stony Point/Huguenot submarket. Within 5 minutes access to CJW Johnston WIllis and Chesterfield Town Center. Convenient to Route 288 and Huguenot Road.