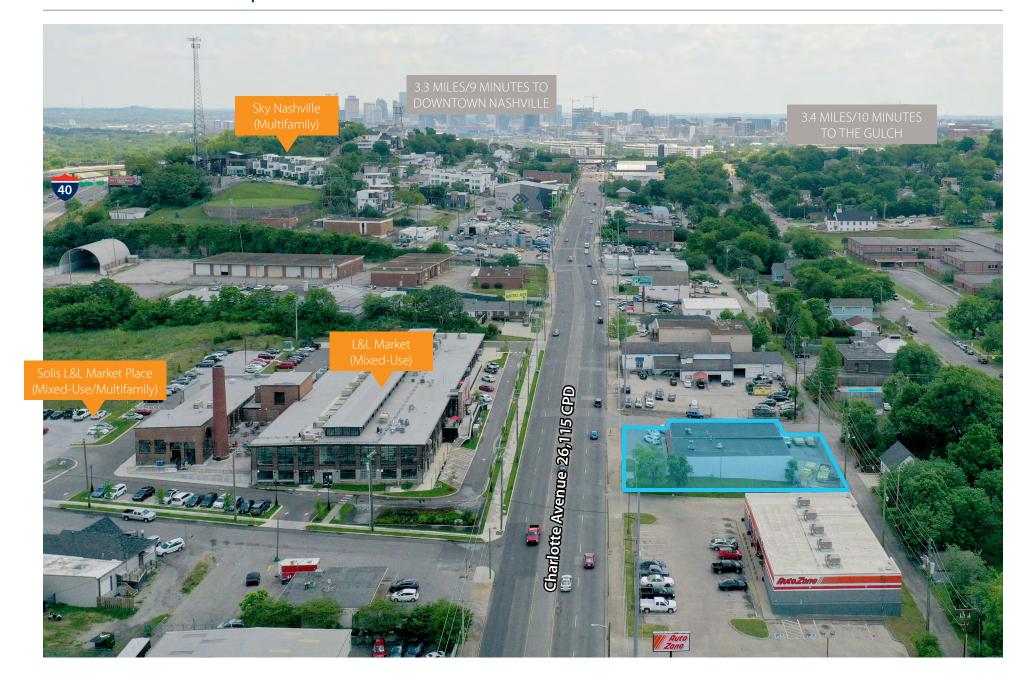

### Area Developments - East View

### Offering Summary

Avison Young is pleased to offer to qualified investors the opportunity to purchase 3901 Charlotte Avenue located in Nashville, Tennessee. The 6,480 square foot property is currently 100% occupied by HomeLift and is located along the busy Charlotte Avenue corridor with traffic counts over 26,000 cars per day. This offering provides the opportunity to acquire a value-add property that is strategically located amongst new and redeveloped mixed-use properties including L&L Market, Solis Apartments, Hill Center Sylvan Heights and Sylvan Supply.

#### **Investment Highlights**

- Located along busy Charlotte Avenue corridor, minutes from Downtown
- High traffic location, 26,115 cars per day
- Corner lot across the street from L&L Market mixed-use development, which includes a new 271 unit apartment complex
- Great owner/user opportunity or retail investment
- Close proximity to downtown Nashville, Nations, Midtown and West End
- Significantly below market rents
- Multiple new and redevelopments nearby