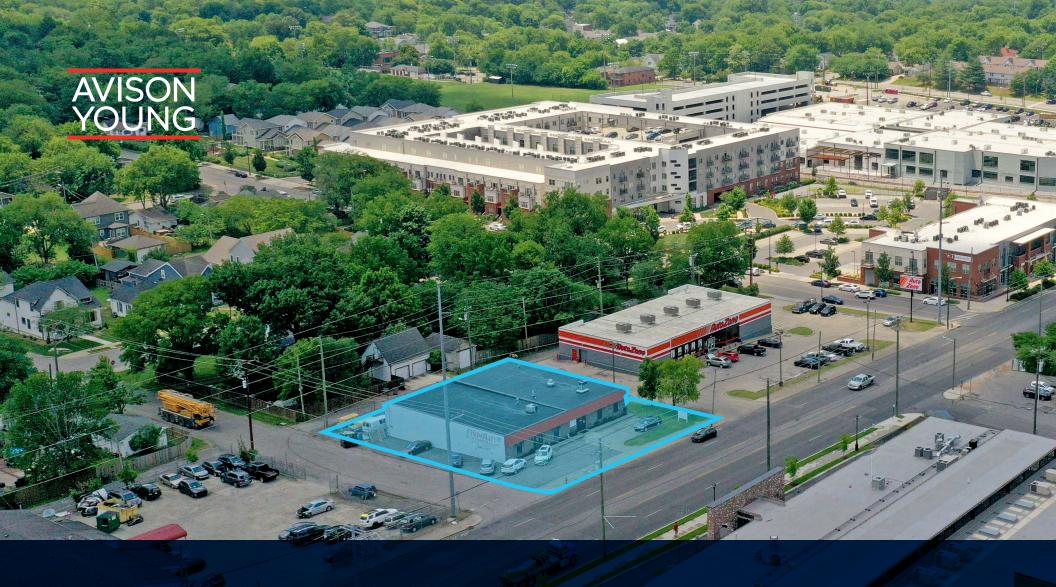

### Offering Summary

Avison Young is pleased to offer to qualified investors the opportunity to purchase 3901 Charlotte Avenue located in Nashville, Tennessee. The 6,480 square foot property is currently 100% occupied by HomeLift and is located along the busy Charlotte Avenue corridor with traffic counts over 26,000 cars per day. This offering provides the opportunity to acquire a value-add property that is strategically located amongst new and redeveloped mixed-use properties including L&L Market, Solis Apartments, Hill Center Sylvan Heights and Sylvan Supply.

#### **Property Details**

| Property Address | 3901-3905 Charlotte Ave<br>Nashville, TN                                |
|------------------|-------------------------------------------------------------------------|
| Square Footage   | 6,480 Square Feet                                                       |
| Acerage          | 0.38 acres                                                              |
| Property Type    | Office/Flex/Retail Currently 50% office/showroom, 50% warehouse/storage |
| Doors            | Four (12'x10') Grade level doors                                        |
| Height           | 15' Clear height                                                        |
| Parking          | 3/1,000                                                                 |