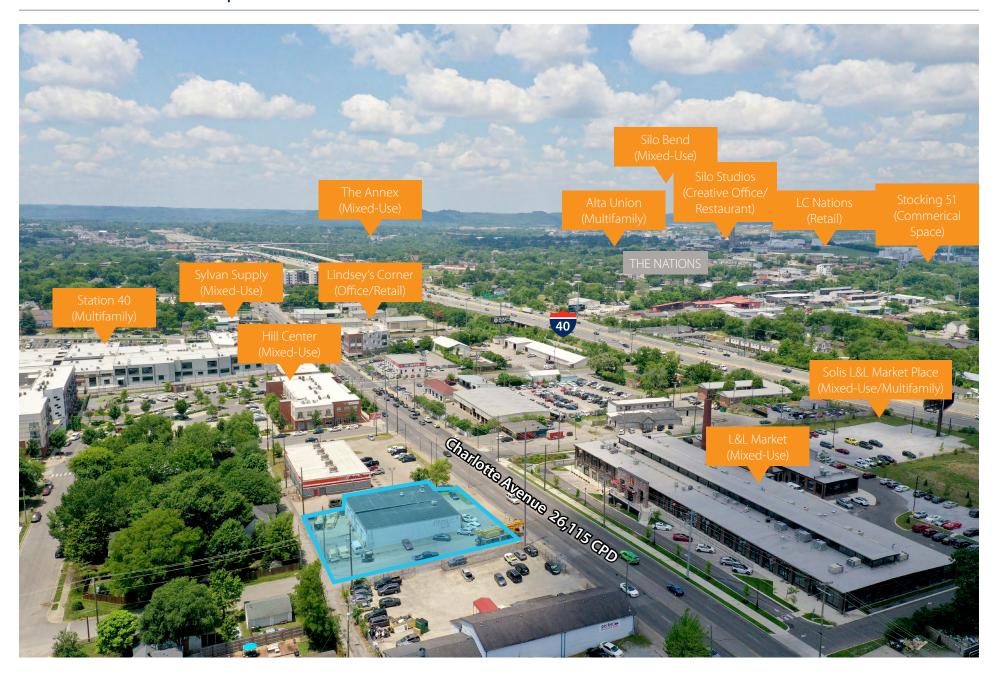

# Area Developments - West View

### Offering Summary

Avison Young is pleased to offer to qualified investors the opportunity to purchase 3901 Charlotte Avenue located in Nashville, Tennessee. The 6,480 square foot property is currently 100% occupied by HomeLift and is located along the busy Charlotte Avenue corridor with traffic counts over 26,000 cars per day. This offering provides the opportunity to acquire a value-add property that is strategically located amongst new and redeveloped mixed-use properties including L&L Market, Solis Apartments, Hill Center Sylvan Heights and Sylvan Supply.

#### **Investment Highlights**

- Located along busy Charlotte Avenue corridor, minutes from Downtown
- High traffic location, 26,115 cars per day
- Corner lot across the street from L&L Market mixed-use development, which includes a new 271 unit apartment complex
- Great owner/user opportunity or retail investment
- Close proximity to downtown Nashville, Nations, Midtown and West End
- Significantly below market rents
- Multiple new and redevelopments nearby