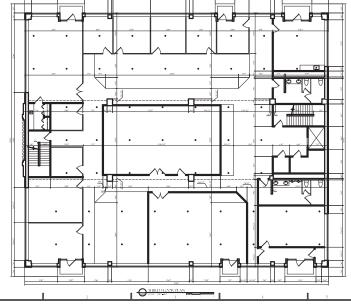

ort Freeway Plaza 1601 Airport Freeway

Euless, Texas 76040

## **Property Features**

- Building Signage Available with Airport Freeway Visibility
- Covered Parking Under Building
- Full-Floor Availability
- Abundance of Retail & Restaurants in Immediate Area

## **Pricing**

• Leasing Rate: \$16.00-\$18.00/SF + E

## Colt Power, SIOR, CCIM

817 872 3905 cpower@robertlynn.com

PRIOR TO PURCHASE OR LEASE





THE INFORMATION CONTAINED HEREIN HAS BEEN GIVEN TO US BY THE OWNER OF THE PROPERTY OR OTHER SOURCES WE DEEM RELIABLE. WE HAVE NO REASON TO DOUBT ITS ACCURACY, BUT WE DO NOT GUARANTEE IT. ALL INFORMATION SHOULD BE VERIFIED

1200 Summit Avenue Suite 800 Fort Worth TX 76102 817 885 8333

For Lease 10,000 SF

## Airport Freeway Plaza 1601 Airport Freeway Euless, Texas 76040



Suite 200