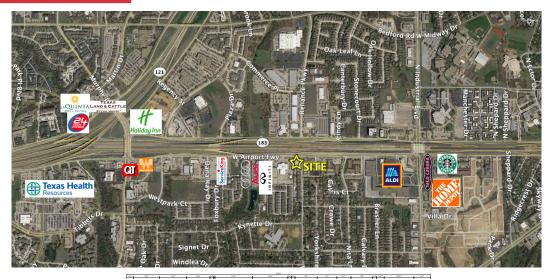

Airport Freeway Plaza 1601 Airport Freeway

Euless, Texas 76040

## Airport Freeway Plaza 1601 Airport Freeway Euless, Texas 76040

Suite 200

## **Property Features**

- Building Signage Available with Airport Freeway Visibility
- Covered Parking Under Building
- Full-Floor Availability
- Abundance of Retail & Restaurants in Immediate Area