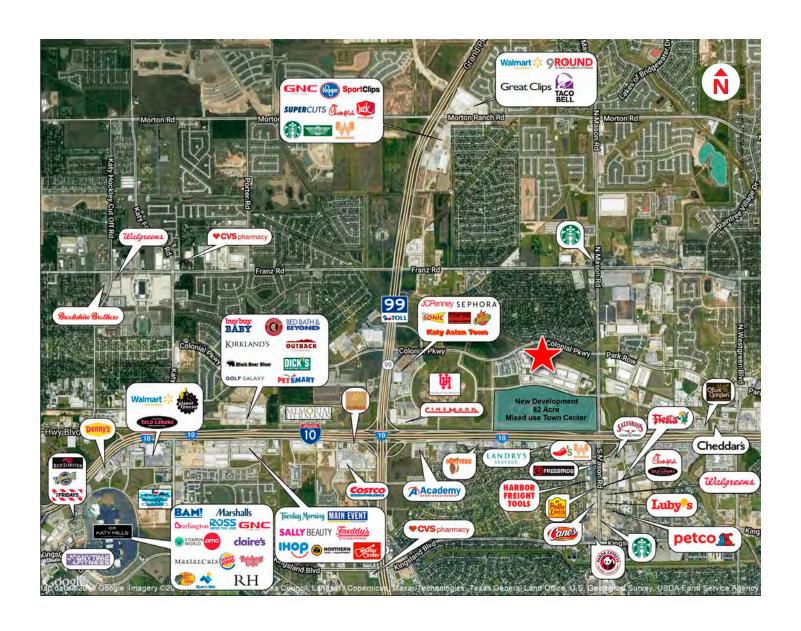

### Location:

Ten West Crossing 2, 22330 Merchants Way is positioned on the northeast side of the Grand Parkway (99) and Interstate 10, which is located outside the city limits in Fort Bend County. The park offers convenient access to all major south/southwest thoroughfares (I-10, Beltway 8, Grand Parkway and Highway 6).