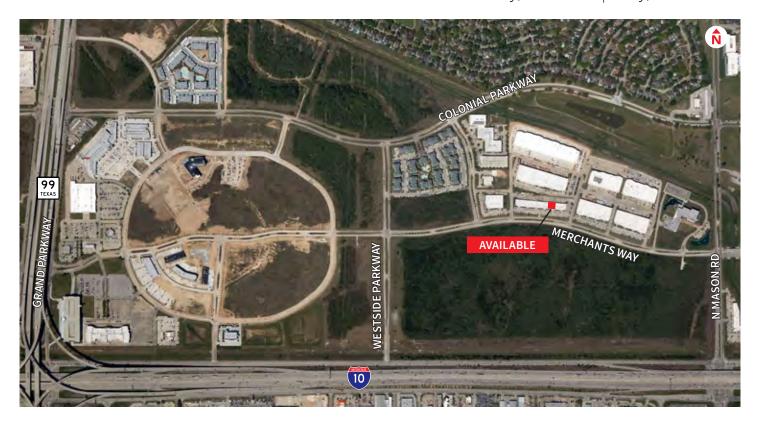

### Location:

Ten West Crossing 2, 22330 Merchants Way is positioned on the northeast side of the Grand Parkway (99) and Interstate 10, which is located outside the city limits in Fort Bend County. The park offers convenient access to all major south/southwest thoroughfares (I-10, Beltway 8, Grand Parkway and Highway 6).