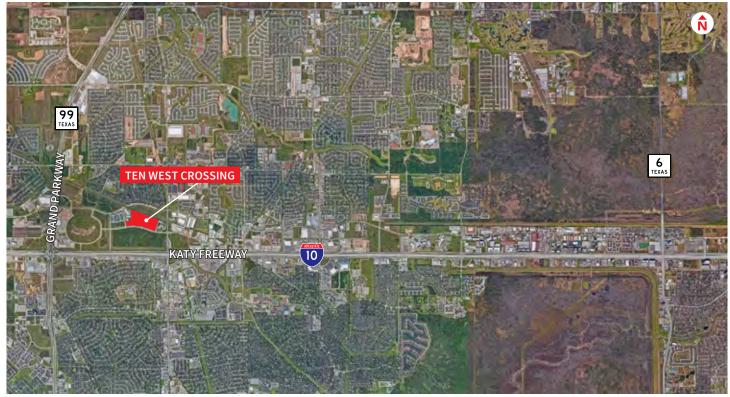

### Location:

Ten West Crossing 2, 22330 Merchants Way is positioned on the northeast side of the Grand Parkway (99) and Interstate 10, which is located outside the city limits in Fort Bend County. The park offers convenient access to all major south/southwest thoroughfares (I-10, Beltway 8, Grand Parkway and Highway 6).

## Ten West Crossing 2 22330 Merchants Way, Suite 170 Katy, TX 77449