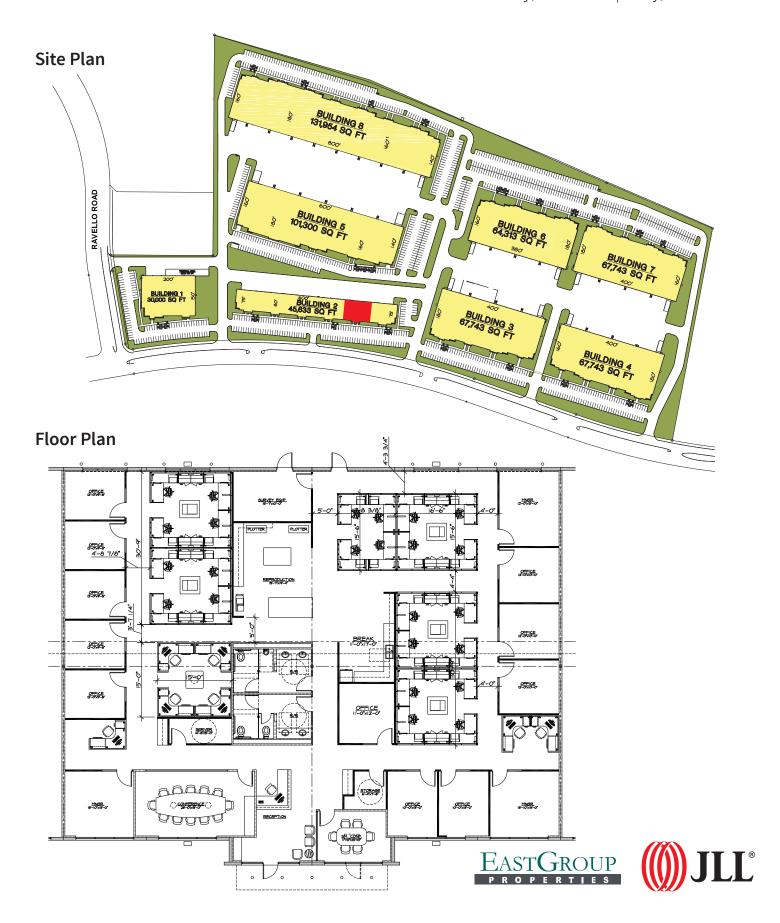

#### Site features:

- 7,666 s.f.
- 100% Office
- Frontage on Merchants Way
- ESFR Sprinkler System
- 16' Clear Height
- Class A, Single Story Flex Building
- Grade Level, Overhead Doors Available
- Ample Parking
- Easy Access to I-10, Beltway 8, Grand Parkway and Highway 6
- Lease Rate: Call Broker

#### Interior