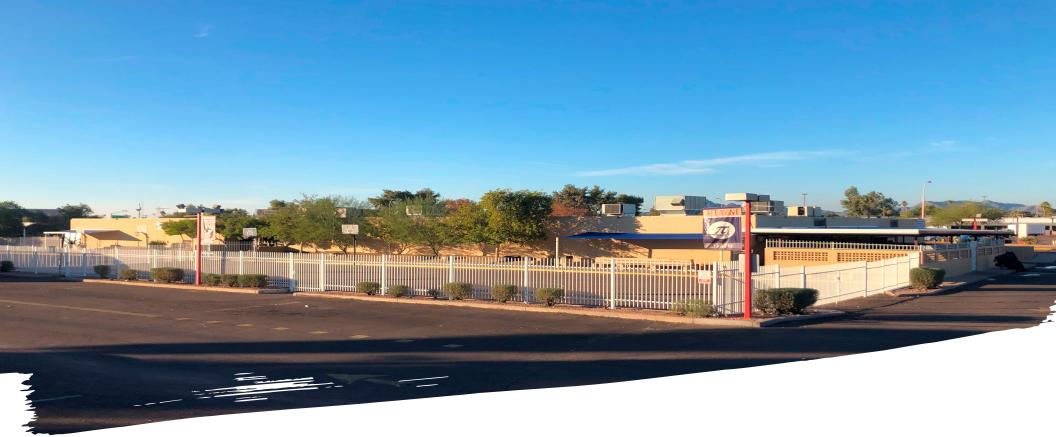

# Potential Office/Industrial or Turn Key School Opportunity

- 25,000 square feet
- Land area: 2.42 acres
- Parking ratio of 7.00:1,000
- Owner / user purchase opportunity
- 360+ students
- 25 + classrooms
- McDowell Road frontage
- 48,837 vehicles per day