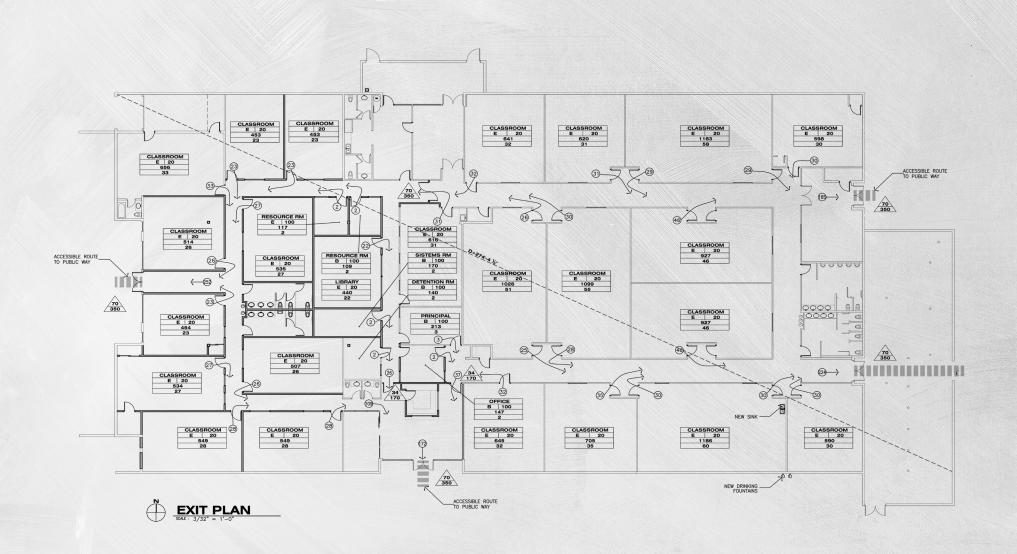

# Potential Office/Industrial or Turn Key School Opportunity

- 25,000 square feet
- Land area: 2.42 acres
- Parking ratio of 7.00:1,000
- Owner / user purchase opportunity
- 360+ students
- 25 + classrooms
- McDowell Road frontage
- 48,837 vehicles per day

## Total available - ±25,000 square feet