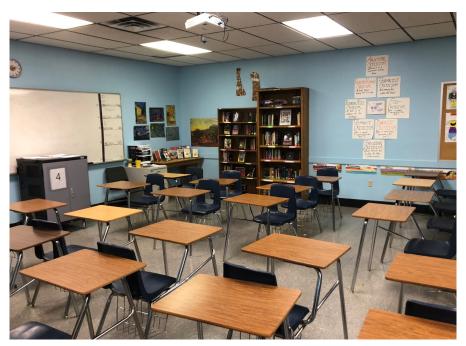

# Potential Office/Industrial or Turn Key School Opportunity

- 25,000 square feet
- Land area: 2.42 acres
- Parking ratio of 7.00:1,000
- Owner / user purchase opportunity
- 360+ students
- 25 + classrooms
- McDowell Road frontage
- 48,837 vehicles per day