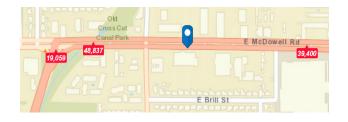

### Traffic counts

| Traffic Counts              | 1 Mile Radius | 3 Mile Radius | 5 Mile Radius |
|-----------------------------|---------------|---------------|---------------|
| Vehicles per day<br>(North) | 26,371        | 32,000        | 31,030        |
| Vehicles per day (South)    | 151,312       | 107,495       | 29,769        |