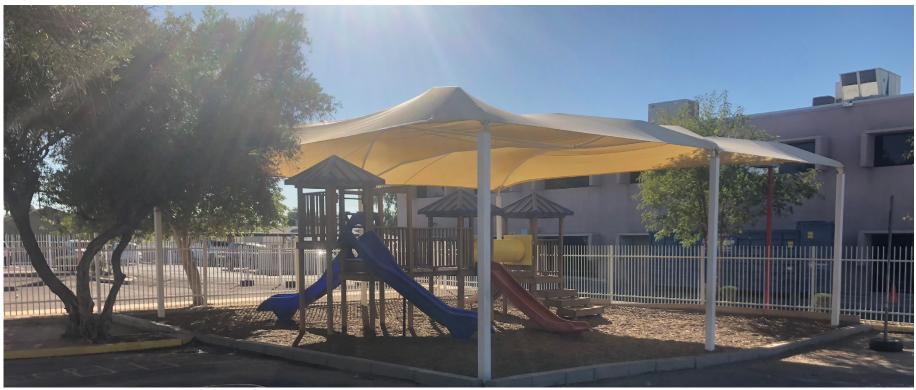

# Potential Office/Industrial or Turn Key School Opportunity

- 25,000 square feet
- Land area: 2.42 acres
- Parking ratio of 7.00:1,000
- Owner / user purchase opportunity
- 360+ students
- 25 + classrooms
- McDowell Road frontage
- 48,837 vehicles per day

## Total available - ±25,000 square feet