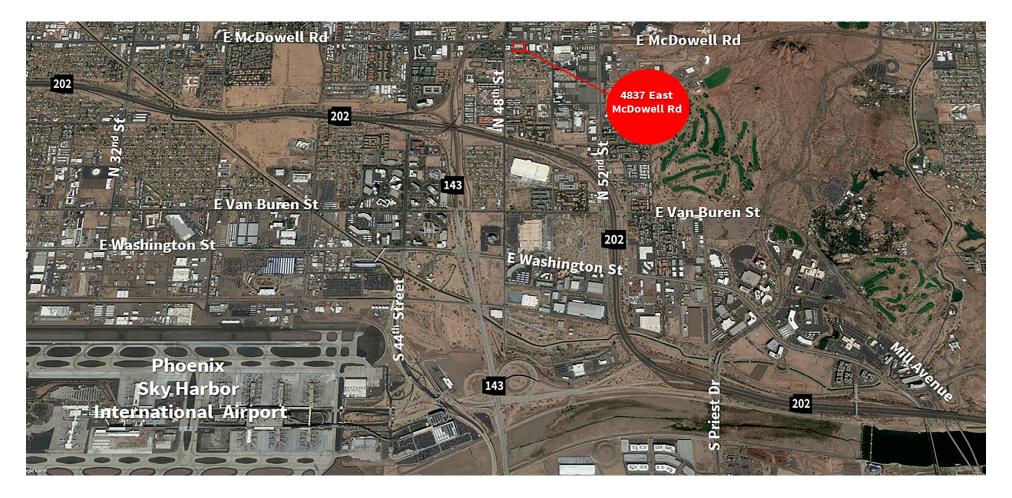

# For rale

4837 E McDowell Road | Phoenix, AZ 85008

Kyle Seeger +1 602 282 6342 kyle.seeger@am.jll com

# Potential Office/Industrial or Turn Key School Opportunity

- 25,000 square feet
- Land area: 2.42 acres
- Parking ratio of 7.00:1,000
- Owner / user purchase opportunity
- 360+ students
- 25 + classrooms
- McDowell Road frontage
- 48,837 vehicles per day