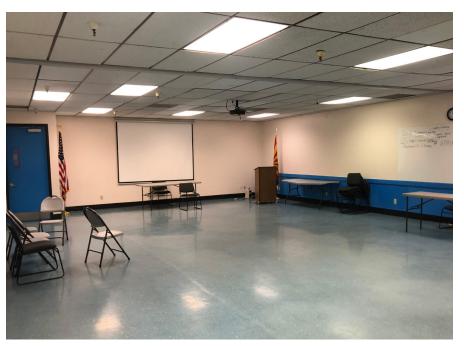

# Potential Office/Industrial or Turn Key School Opportunity

- 25,000 square feet
- Land area: 2.42 acres
- Parking ratio of 7.00:1,000
- Owner / user purchase opportunity
- 360+ students
- 25 + classrooms
- McDowell Road frontage
- 48,837 vehicles per day