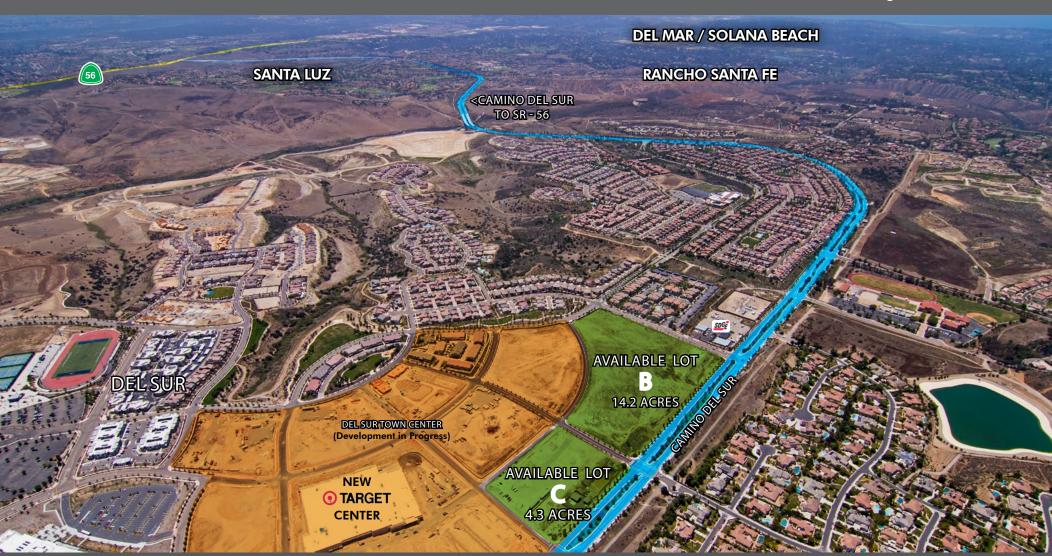

## DEL SUR CORPORATE CENTER

Fronting on Camino del Sur, the major east/west connector between Rancho Bernardo and SR-56.

## **DEL SUR FACTS/FEATURES:**

Del Sur Corporate Center

Lot B: 14.2 Acres Lot C: 4.3 Acres

- Located in the Rancho Bernardo submarket 3% Class A vacancy (lowest in San Diego County)
- Uncongested, freeway free access to the communities of Rancho Bernardo, Santa Luz, Fairbanks Ranch, Rancho Santa Fe, Del Mar, Solana Beach, Encinitas
- 215,000 SF Target center under construction retail amenities, hotels, 18 miles of hiking/biking trails and thousands of acres of open space
- Less than 1 Mile west of 4S Ranch Commons Towne Center with over two dozen restaurants and shops and services:
   Sushi on the Rock, Carl Strauss, Brett's BBQ, Pei Wei and more.
- Maximum developable SF
  - Multi-tenant 515,000 SF
  - Single tenant 800,000 SF
- Zoning CC-4-5, City of San Diego
- 3,050 total homes planned / 2,039 units currently occupied