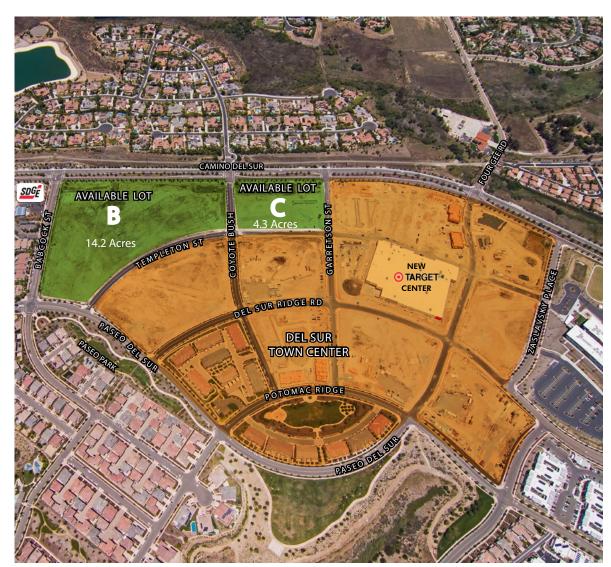

## **DEL SUR FACTS/FEATURES:**

Del Sur Corporate Center

Lot B: 14.2 Acres Lot C: 4.3 Acres

- Located in the Rancho Bernardo submarket 3% Class A vacancy (lowest in San Diego County)
- Uncongested, freeway free access to the communities of Rancho Bernardo, Santa Luz, Fairbanks Ranch, Rancho Santa Fe, Del Mar, Solana Beach, Encinitas
- 215,000 SF Target center under construction retail amenities, hotels, 18 miles of hiking/biking trails and thousands of acres of open space
- Less than 1 Mile west of 4S Ranch Commons Towne Center with over two dozen restaurants and shops and services:
   Sushi on the Rock, Carl Strauss, Brett's BBQ, Pei Wei and more.
- Maximum developable SF
  - Multi-tenant 515,000 SF
  - Single tenant 800,000 SF
- Zoning CC-4-5, City of San Diego
- 3,050 total homes planned / 2,039 units currently occupied

#### Del Sur Town Center

http://www.sgpa.com/projects/del-sur-town-center/