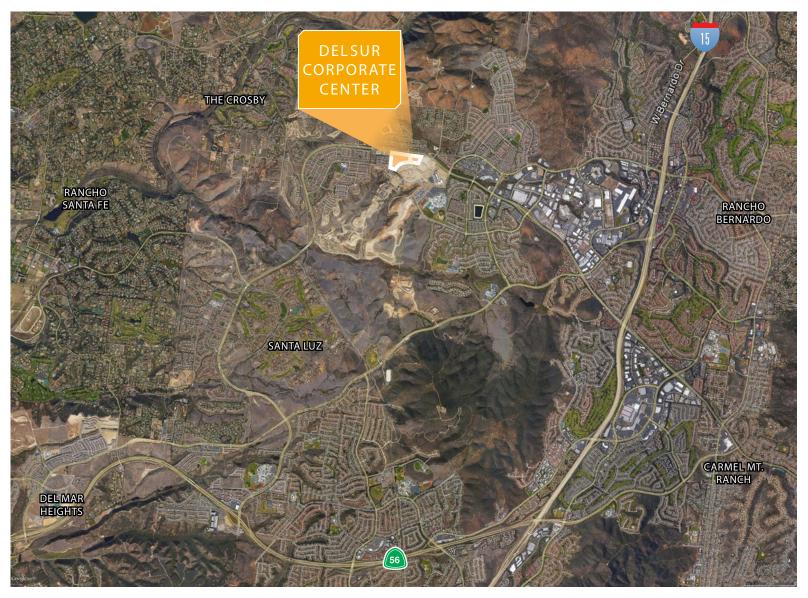

Diego County)
- Uncongested, freeway free access to the communities of Rancho Bernardo, Santa Luz, Fairbanks Ranch, Rancho Santa Fe, Del Mar, Solana Beach, Encinitas
- 215,000 SF Target center under construction retail amenities, hotels, 18 miles of hiking/biking trails and thousands of acres of open space
- Less than 1 Mile west of 4S Ranch Commons Towne Center with over two dozen restaurants and shops and services:
   Sushi on the Rock, Carl Strauss, Brett's BBQ, Pei Wei and more.
- Maximum developable SF
  - Multi-tenant 515,000 SF
  - Single tenant 800,000 SF
- Zoning CC-4-5, City of San Diego
- 3,050 total homes planned / 2,039 units currently occupied



#### Del Sur Town Center

http://www.sgpa.com/projects/del-sur-town-center/







# DEL SUR CORPORATE CENTER

### Locator Aerial