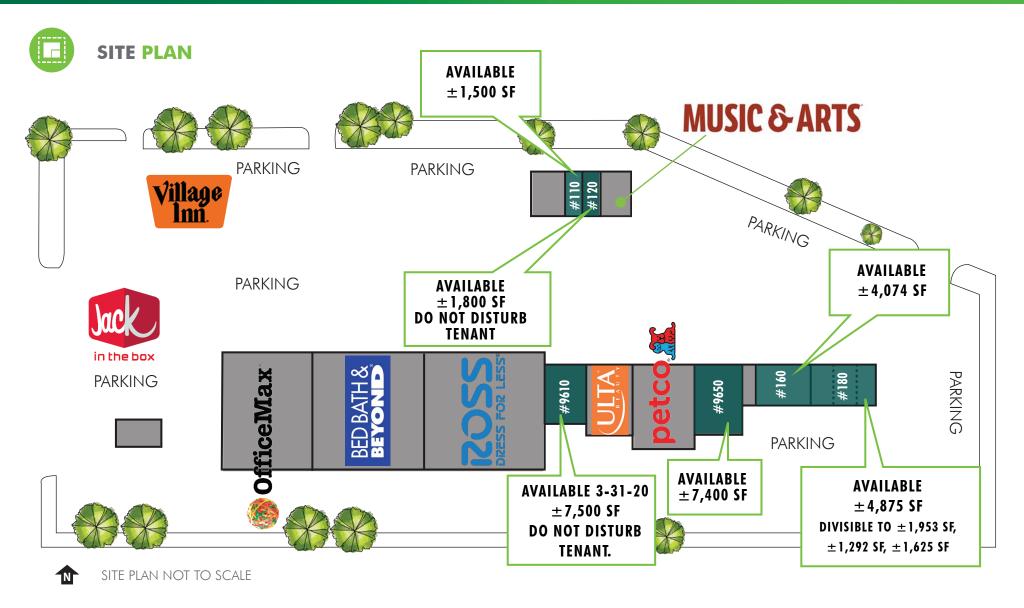

Other retailers at the intersection include Super Target, Fry's, Payless Shoes, Panda Express, Starbucks and Walgreens.

**Location:** SEC of South Harrison Road and East 22nd Street

**Spaces Available:** Suite 110:  $\pm 1,500$  SF

Suite 120:  $\pm 1,800$  SF (do not disturb tenant) Suite 160:  $\pm 4,074$  SF (former dental office)

Suite 180:  $\pm 4,875$  SF (can be divided into three spaces:

 $\pm 1,953$ ,  $\pm 1,292$  and  $\pm 1,625$  SF)

9650 E 22nd St: ±7,400 SF

9610 E 22nd St:  $\pm 7,500$  SF (available 3-31-20 – do not

disturb tenant)

**Lease Rate:** \$25.00/SF, NNN

**Triple Net:** Estimated at \$6.75 SF