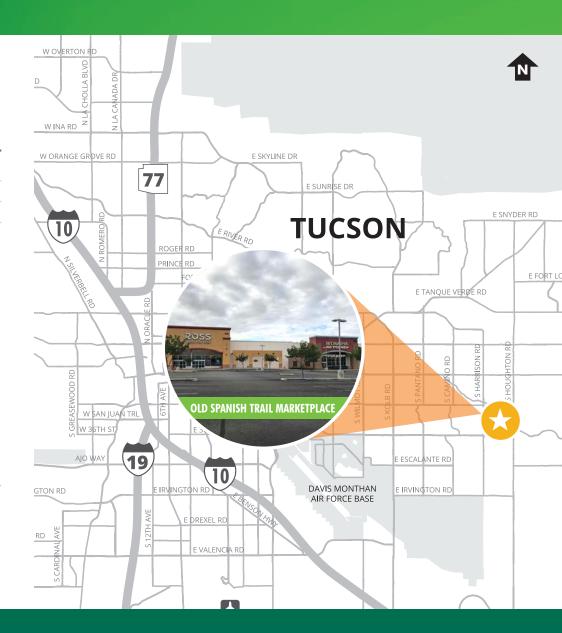

### **PROPERTY DETAILS**

Old Spanish Trail Marketplace is located at an intersection considered to be the dominant retail shopping area serving southeast Tucson. It is anchored by Ross Dress for Less, Bed Bath & Beyond, OfficeMax, Ulta and Petco.

Other retailers at the intersection include Super Target, Fry's, Payless Shoes, Panda Express, Starbucks and Walgreens.

**Location:** SEC of South Harrison Road and East 22nd Street

**Spaces Available:** Suite 110:  $\pm 1,500$  SF