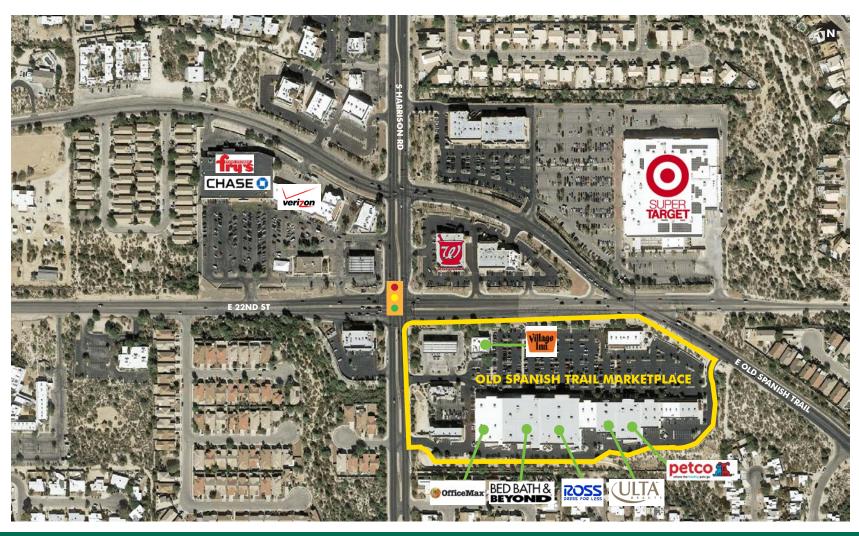

### **PROPERTY DETAILS**

Old Spanish Trail Marketplace is located at an intersection considered to be the dominant retail shopping area serving southeast Tucson. It is anchored by Ross Dress for Less, Bed Bath & Beyond, OfficeMax, Ulta and Petco.

Other retailers at the intersection include Super Target, Fry's, Payless Shoes, Panda Express, Starbucks and Walgreens.

**Location:** SEC of South Harrison Road and East 22nd Street

**Spaces Available:** Suite 110:  $\pm 1,500$  SF

### **NEIGHBORHOOD AERIAL**