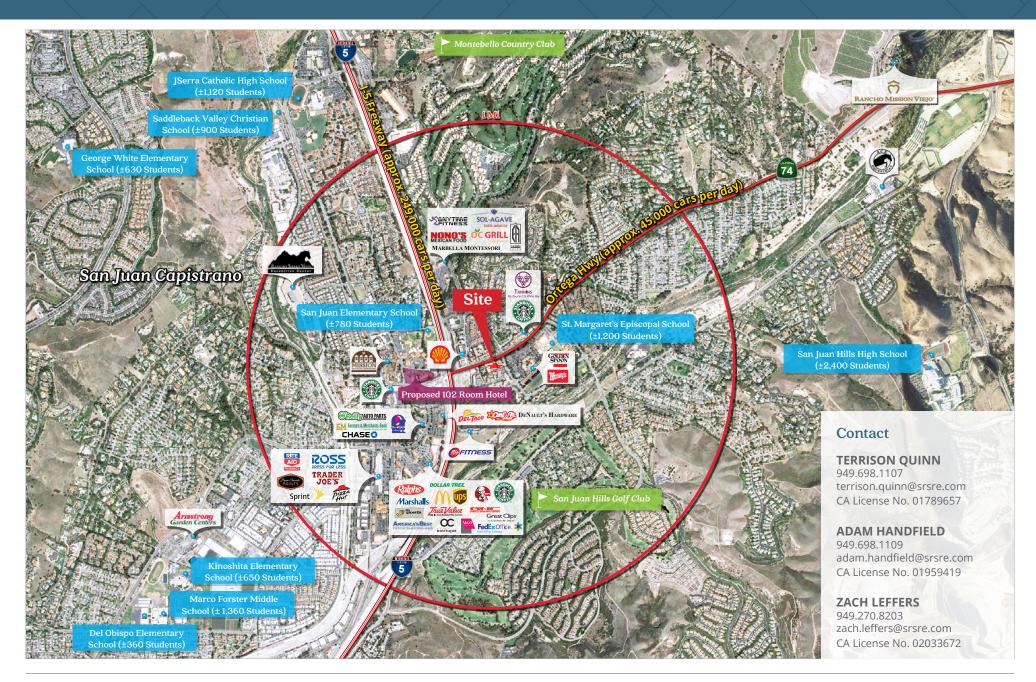

## **Property Highlights**

- 250 SF Executive Office Spaces Available
- 3,136 SF Second Floor Space Available
- Strategically positioned just off the I-5 freeway along Ortega Highway, which is the main arterial for commuters and community members
- Affluent demographics with average household incomes of over \$150,000 within a 5 mile radius
- Prime frontage and visibility to over 49,000 cars per day
- Multiple convenient points ingress/egress from both directions
- Dedicated parking garage with over 100 stalls

## **Demographics**

| EST. 2019                | 1 MILE    | 3 MILE    | 5 MILE    |
|--------------------------|-----------|-----------|-----------|
| Population               | 14,409    | 74,546    | 123,503   |
| Average Household Income | \$129,267 | \$154,390 | \$159,981 |
| Daytime Population       | 9,555     | 14,107    | 53,300    |

#### **TRAFFIC COUNT**

| Ortega Highway    | approx. 49,000 cars per day  |
|-------------------|------------------------------|
| Rancho Viejo Road | approx. 12,200 cars per day  |
| -5 Freeway        | approx. 284,000 cars per day |