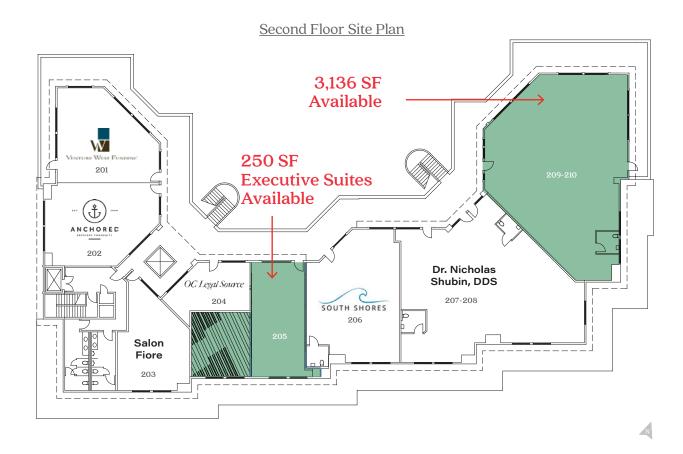

## **Property Highlights**

- 250 SF Executive Office Spaces Available
- 3,136 SF Second Floor Space Available
- Strategically positioned just off the I-5 freeway along Ortega Highway, which is the main arterial for commuters and community members
- Affluent demographics with average household incomes of over \$150,000 within a 5 mile radius
- Prime frontage and visibility to over 49,000 cars per day
- Multiple convenient points ingress/egress from both directions
- Dedicated parking garage with over 100 stalls