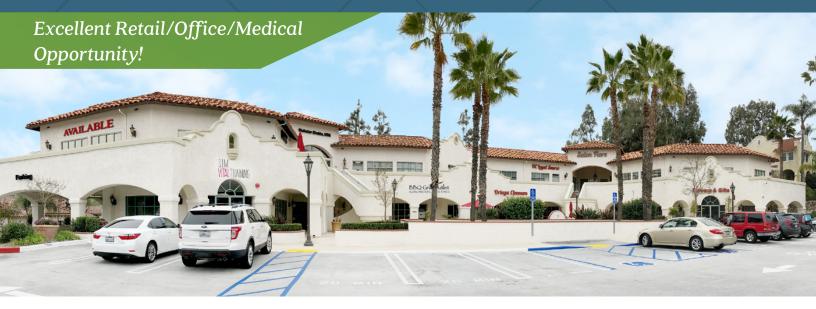

# **FOR LEASE**

# Capistrano Collection

27184 Ortega Hwy | San Juan Capistrano, CA 92675

## **Property Highlights**

- 250 SF Executive Office Spaces Available
- 3,136 SF Second Floor Space Available
- Strategically positioned just off the I-5 freeway along Ortega Highway, which is the main arterial for commuters and community members
- Affluent demographics with average household incomes of over \$150,000 within a 5 mile radius
- Prime frontage and visibility to over 49,000 cars per day
- Multiple convenient points ingress/egress from both directions
- Dedicated parking garage with over 100 stalls