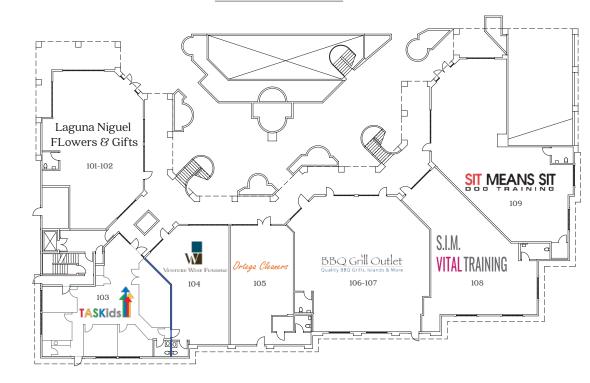

ation               | 14,409    | 74,546    | 123,503   |
| Average Household Income | \$129,267 | \$154,390 | \$159,981 |
| Daytime Population       | 9,555     | 14,107    | 53,300    |

Source: Esri 2019

#### **TRAFFIC COUNT**

| Ortega Highway    | approx. 49,000 cars per day  |
|-------------------|------------------------------|
| Rancho Viejo Road | approx. 12,200 cars per day  |
| -5 Freeway        | approx. 284,000 cars per day |

Source: CoStar 2018

#### SRS REAL ESTATE PARTNERS 610 Newport Center Drive, Suite 1500, Newport Beach, CA 92660

This information contained herein was obtained from sources deemed to be reliable; however SRS Real Estate Partners makes no guarantees, warranties or representations as to the completeness or accuracy thereof.



### First Floor Site Plan