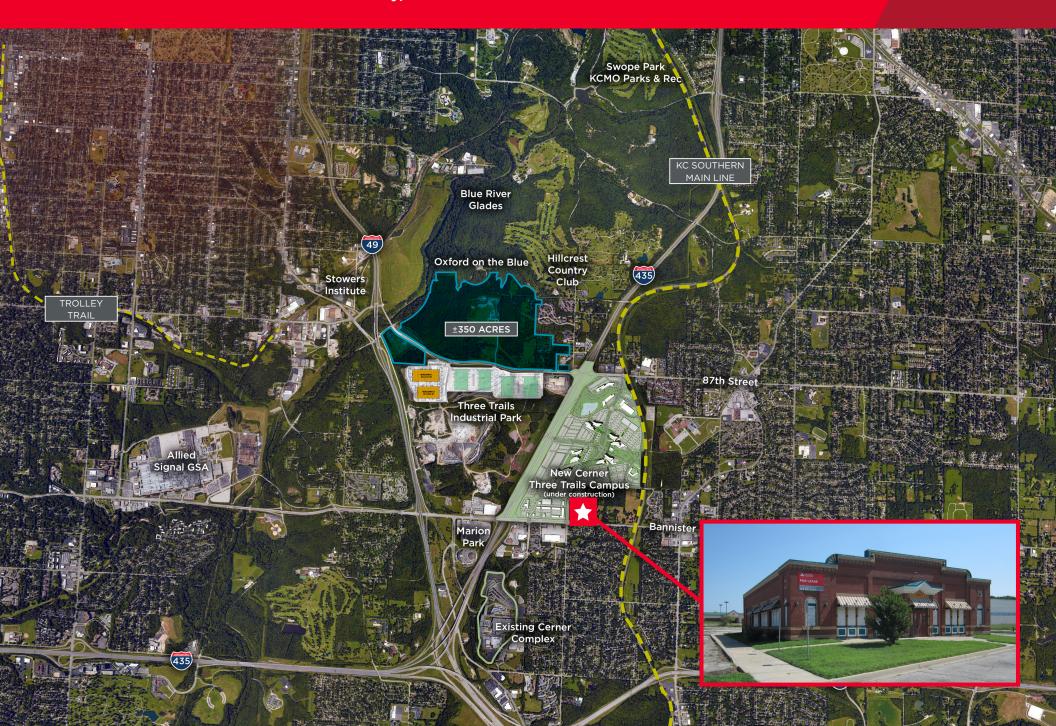

## **Property Highlights**

- Locate your business adjacent to Kansas City's biggest high dollar transformative developments - the \$4.4 billion Cerner Complex of 4,400,000 SF, the 350 acre Stowers' Oxford on the blue project and the Northpoint Three Trails Distribution Center of 1,300,000 SF
- Ample parking
- Not subject to condemnation since it is not part of the Cerner Office Complex
- Excellent potential for retail or business services, restaurant, banking
- Owners will remodel for credit worthy tenants