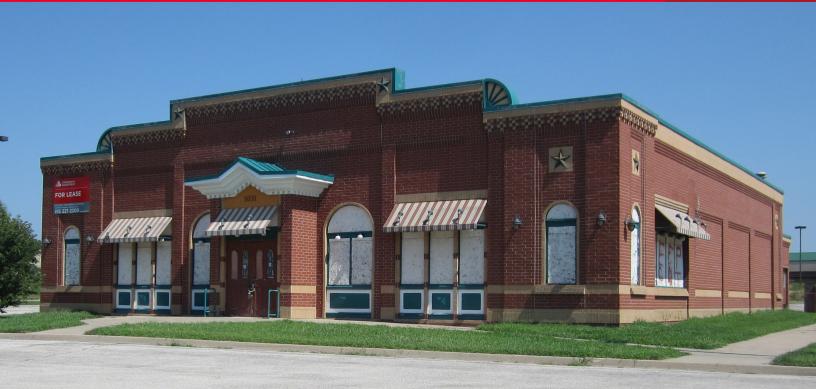

## CUSHMAN & WAKEFIELD

FOR LEASE 9331 Hillcrest Road Kansas City, MO

±5,300 SF Retail/Office Space Lease Rate: \$10.00 PSF Net Net / Annum

## **Property Highlights**

- Locate your business adjacent to Kansas City's biggest high dollar transformative developments - the \$4.4 billion Cerner Complex of 4,400,000 SF, the 350 acre Stowers' Oxford on the blue project and the Northpoint Three Trails Distribution Center of 1,300,000 SF
- Ample parking
- Not subject to condemnation since it is not part of the Cerner Office Complex
- Excellent potential for retail or business services, restaurant, banking
- Owners will remodel for credit worthy tenants