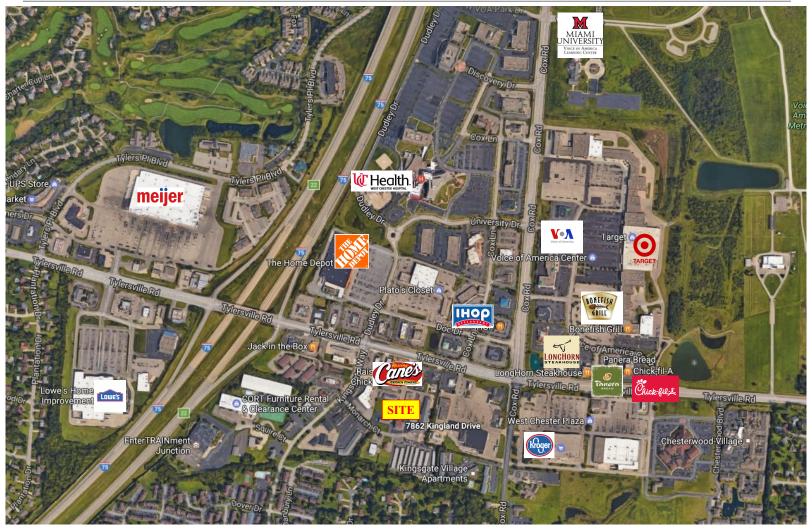

## **Kingland Drive Offices**

7862 Kingland Drive West Chester, Ohio 45069

- 11,510 SF building for sale
- 2,515 SF space available for lease (available soon)
- Great Location, one minute from I-75, off Tylersville road
- Across from UC Health West Chester Hospital
- High Traffic Counts and High Income demographics
- Medical office ready with three wet exam rooms
- Tenant improvement allowance
- Minimum divisible 1,250 SF on 1st floor
- Maximum contiguous 2,515 SF on 2nd floor
- Very attractive elevatored building, in a great location, at a great rate!
- For Sale: \$800,000 | For Lease: \$12.00/SF