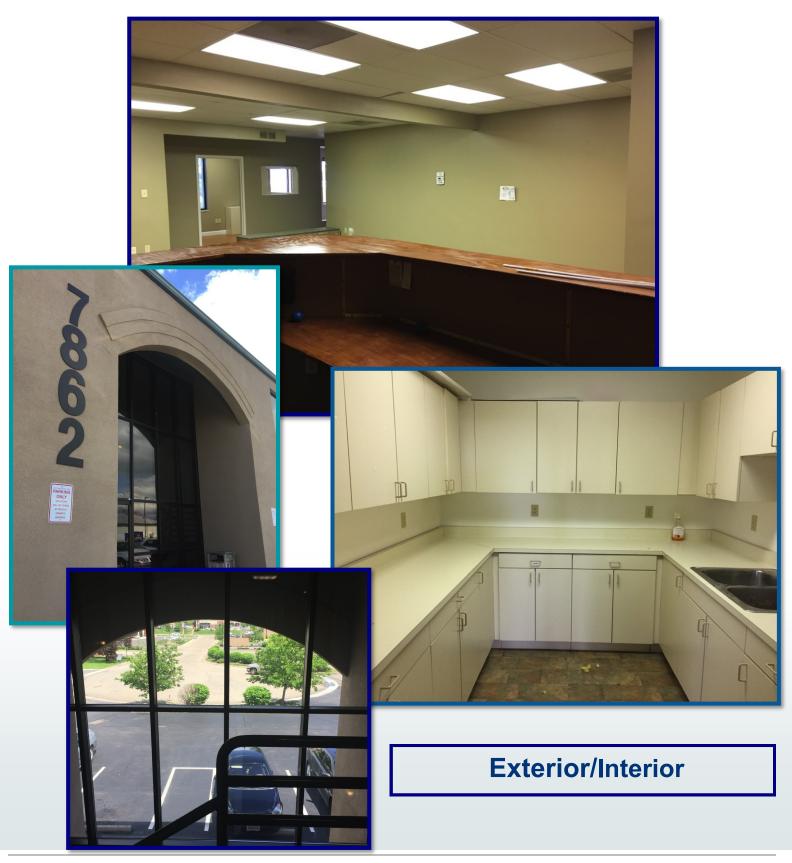

## **Kingland Drive Offices**

7862 Kingland Drive West Chester, Ohio 45069

- 11,510 SF building for sale
- 2,515 SF space available for lease (available soon)
- Great Location, one minute from I-75, off Tylersville road
- Across from UC Health West Chester Hospital
- High Traffic Counts and High Income demographics
- Medical office ready with three wet exam rooms
- Tenant improvement allowance
- Minimum divisible 1,250 SF on 1st floor
- Maximum contiguous 2,515 SF on 2nd floor
- Very attractive elevatored building, in a great location, at a great rate!
- For Sale: \$800,000 | For Lease: \$12.00/SF