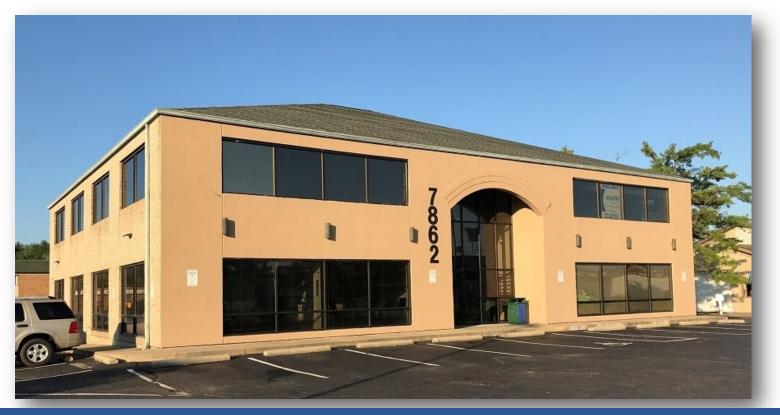

## **Kingland Drive Offices**

7862 Kingland Drive West Chester, Ohio 45069

- 11,510 SF building for sale
- 2,515 SF space available for lease (available soon)
- Great Location, one minute from I-75, off Tylersville road
- Across from UC Health West Chester Hospital
- High Traffic Counts and High Income demographics
- Medical office ready with three wet exam rooms
- Tenant improvement allowance
- Minimum divisible 1,250 SF on 1st floor
- Maximum contiguous 2,515 SF on 2nd floor
- Very attractive elevatored building, in a great location, at a great rate!
- For Sale: \$800,000 | For Lease: \$12.00/SF