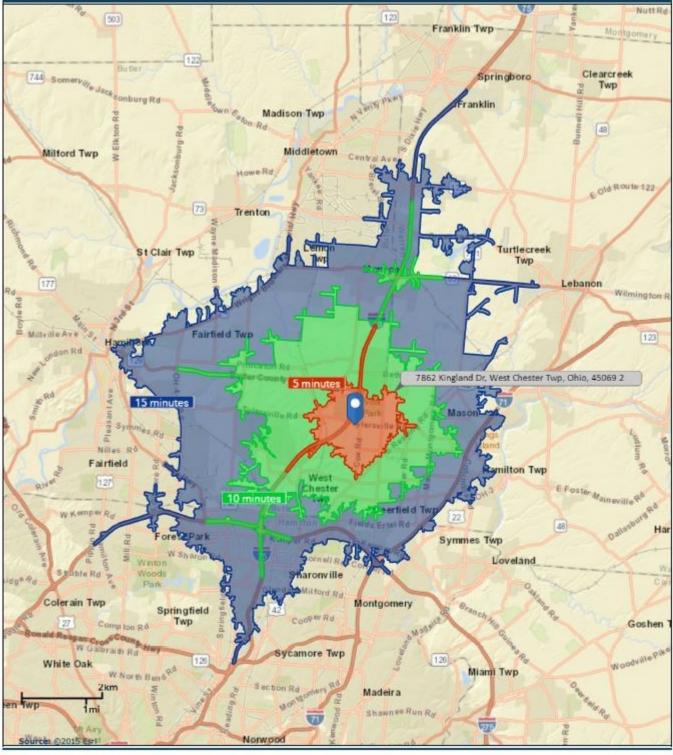

## **Kingland Drive Offices**

7862 Kingland Drive West Chester, Ohio 45069

- 11,510 SF building for sale
- 2,515 SF space available for lease (available soon)
- Great Location, one minute from I-75, off Tylersville road
- Across from UC Health West Chester Hospital
- High Traffic Counts and High Income demographics
- Medical office ready with three wet exam rooms
- Tenant improvement allowance
- Minimum divisible 1,250 SF on 1st floor
- Maximum contiguous 2,515 SF on 2nd floor
- Very attractive elevatored building, in a great location, at a great rate!
- For Sale: \$800,000 | For Lease: \$12.00/SF