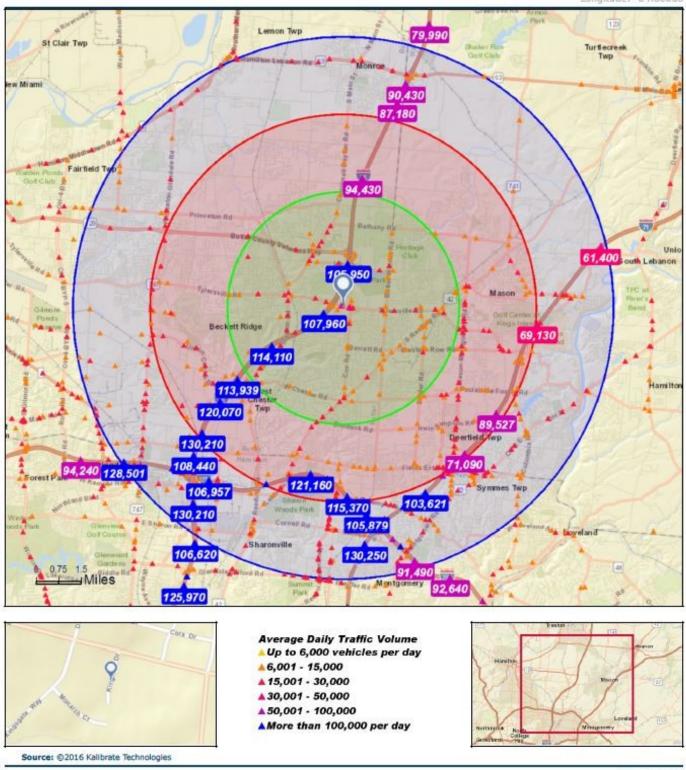

## **Kingland Drive Offices**

7862 Kingland Drive West Chester, Ohio 45069

- 11,510 SF building for sale
- 2,515 SF space available for lease (available soon)
- Great Location, one minute from I-75, off Tylersville road
- Across from UC Health West Chester Hospital
- High Traffic Counts and High Income demographics
- Medical office ready with three wet exam rooms
- Tenant improvement allowance
- Minimum divisible 1,250 SF on 1st floor
- Maximum contiguous 2,515 SF on 2nd floor
- Very attractive elevatored building, in a great location, at a great rate!
- For Sale: \$800,000 | For Lease: \$12.00/SF