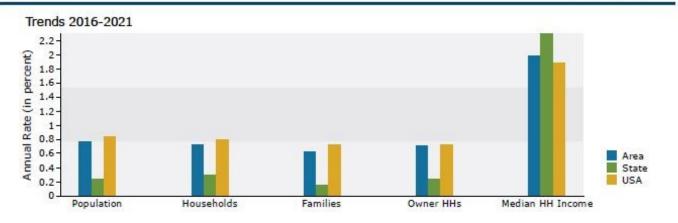

14,671       | 6.0%                                                                                                                                                                   |

Source: U.S. Census Bureau, Census 2010 Summary File 1. Esri forecasts for 2016 and 2021.

Data

The information contained herein has been obtained from the property owner or other sources that we deem reliable. Although we have no reason to doubt its accuracy, no representation or warranty is made regarding the information, and the property is offered "as is". The submission may be modified or withdrawn at any time by the property owner.

esri

#### Demographic and Income Profile

7862 Kingland Dr, West Chester Twp, Ohio, 45069 Ring: 7 mile radius

Prepared by Esri Latitude: 39.35252 Longitude: -84.36836





2016 Household Income



2016 Population by Race



Source: U.S. Census Bureau, Census 2010 Summary File 1. Esri forecasts for 2016 and 2021.

made regarding the information, and the property is offered "as is". The submission may be modified or withdrawn at any time by the property owner.

The information contained herein has been obtained from the property owner or other sources that we deem reliable. Although we have no reason to doubt its accuracy, no representation or warranty is

#### Commercial Real Estate Solutions®

# FOR LEASE



### Traffic Count Map

7862 Kingland Dr, West Chester Twp, Ohio, 45069 Rings: 3, 5, 7 mile radii

Prepared by Esri Latitude: 39.35252 Longitude: -84.36836



The information contained herein has been obtained from the property owner or other sources