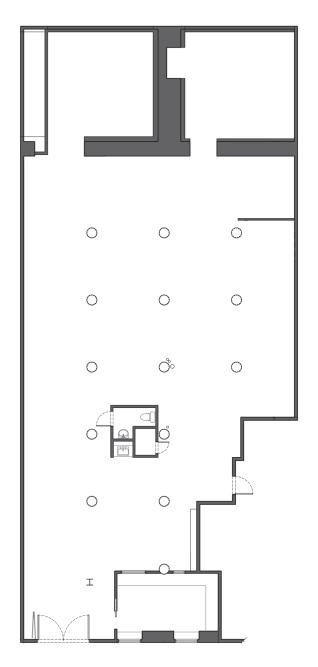

## **DETAILS:**

Ground Level...4,000 SF Frontage.......31′ 5″ Ceiling Height......13′ Term......Negotiable Possession ....Immediate Asking..\$200,000/Year