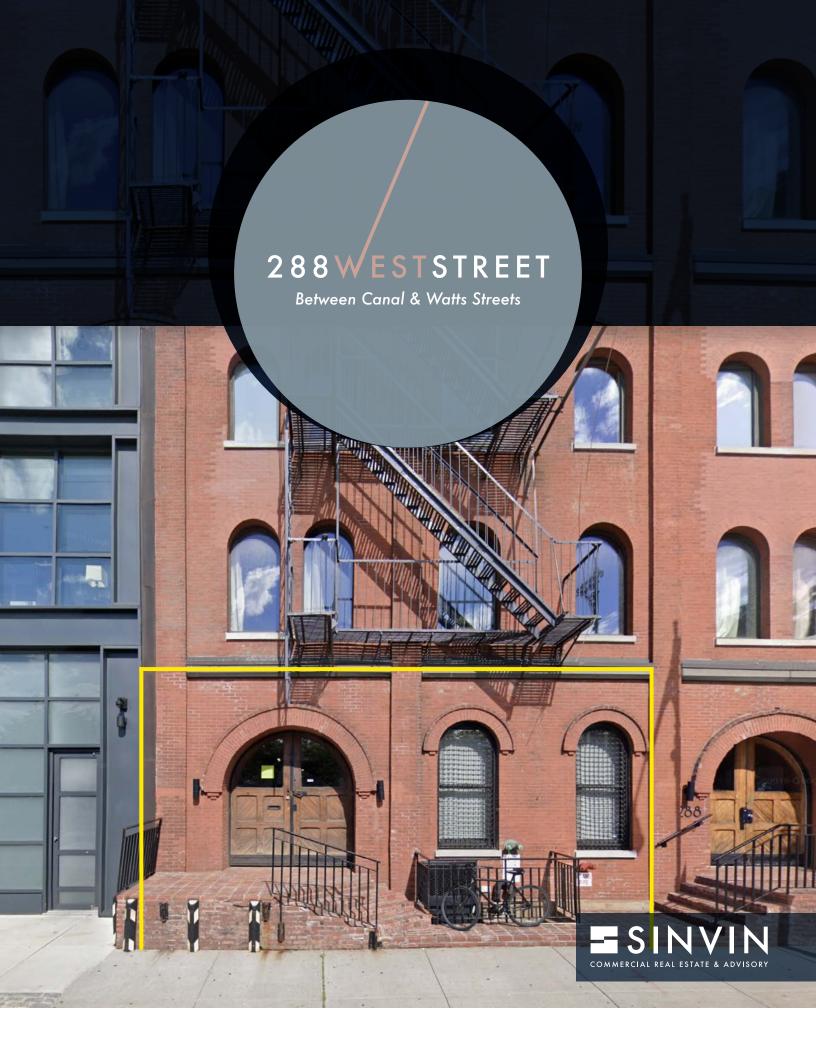

## **DETAILS:**

Ground Level...4,000 SF Frontage.......31′ 5″ Ceiling Height......13′ Term......Negotiable Possession ....Immediate Asking..\$200,000/Year

## **NOTES:**

- Ground floor commercial space in historic waterfront building
- Elegant red brick facade with arched windows and doorway
- The interior features Corinthian columns, exposed wood beams, and brick walls