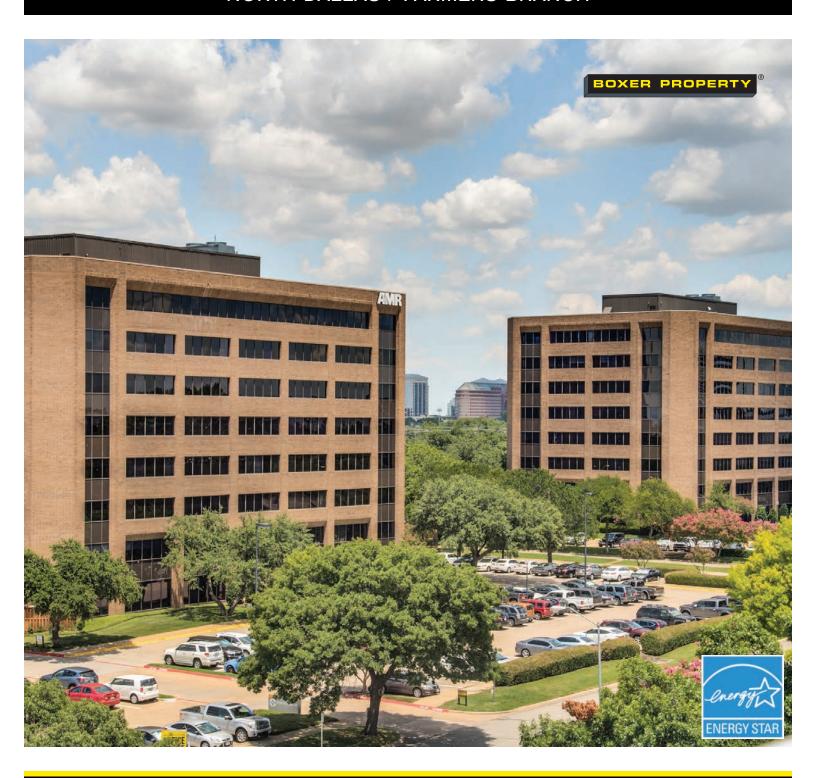

# THE CENTRE 4099 & 4101 MCEWEN ROAD

DALLAS, TX 75244

#### **BUILDING AMENITIES**

- 2 Office Towers, part of an eight building campus setting, located near a spring fed lake surrounded by multiple seating areas.
- Awarded Energy Star Energy Label 2017
- 4:1,000 tenant parking allotment
- Fiber service to the building
- Fitness Facility on campus
- 24 hour security card access
- On-site leasing, management and maintenance
- Building conference center

#### **DIRECTIONS**

Located at the intersection of Midway and Alpha Road just North of Highway 635 and West of the Dallas North Tollway.