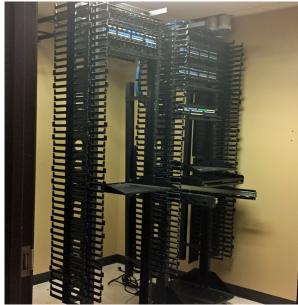

# Kitsap Credit Union

155 Washington Avenue, Suite 200, Bremerton, WA 98337

- 15,754 RSF (Divisible to +/- 5,000 RSF)
- High quality office & classrooms on 2nd level of Kitsap Credit Union Corporate Headquarters
- Located at Bremerton "Harborside" across from Brem-Seattle Ferry & near Puget Sound Naval Shipyard
- High speed ferry to downtown Seattle with 28 minute travel time!
- Cabling infrastructure, data racks and furnished workstations in place
- Onsite garage parking available
- Available immediately
- Lease Rate: \$20.00 \$22.00 RSF, NNN