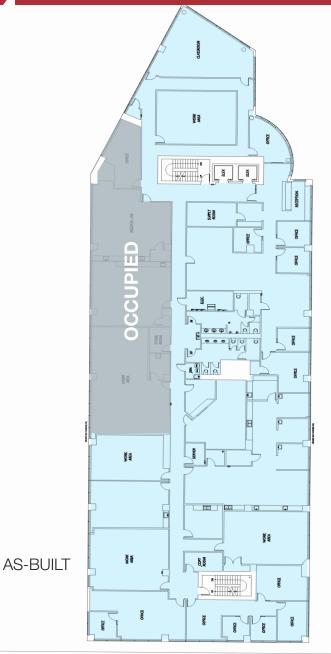

# Kitsap Credit Union

155 Washington Avenue, Suite 200, Bremerton, WA 98337

- 15,754 RSF (Divisible to +/- 5,000 RSF)
- High quality office & classrooms on 2nd level of Kitsap Credit Union Corporate Headquarters
- Located at Bremerton "Harborside" across from Brem-Seattle Ferry & near Puget Sound Naval Shipyard
- High speed ferry to downtown Seattle with 28 minute travel time!
- Cabling infrastructure, data racks and furnished workstations in place
- Onsite garage parking available
- Available immediately
- Lease Rate: \$20.00 \$22.00 RSF, NNN