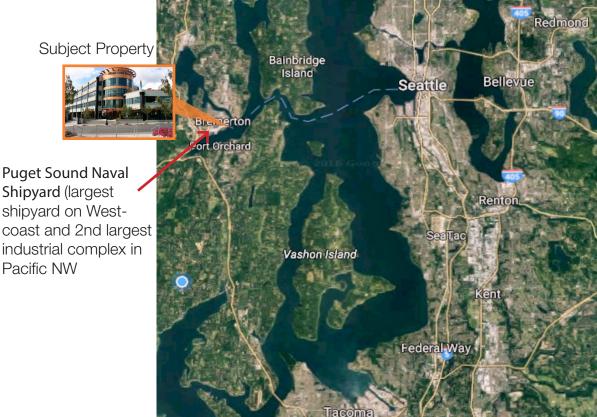

### Kitsap County Facts

Shipyard (largest

Pacific NW

| Population              | 260,131  |
|-------------------------|----------|
| Growth Rate             | 5.5%     |
| Median Age              | 39.3     |
| Unemployment Rate       | 5.7%     |
| Median Household Income | \$60,898 |