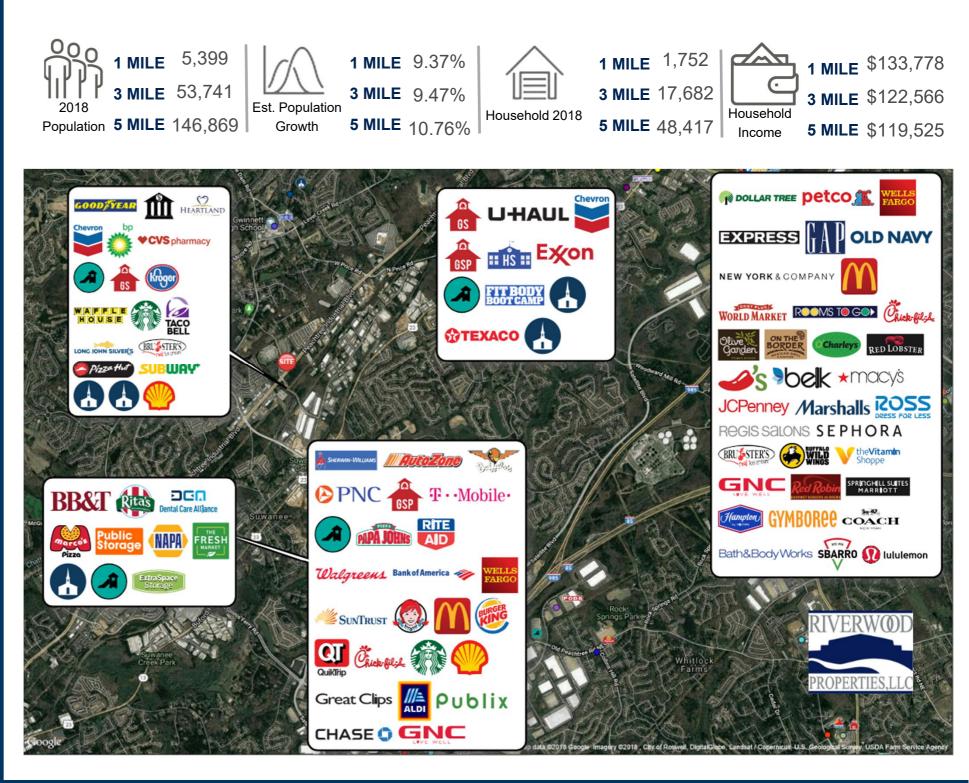

ench Rd.

## Peachtree Commons

| 245-101 | Gwinnett School of<br>Music                      | 1,720  |
|---------|--------------------------------------------------|--------|
| 245-102 | Retail Space<br>Available (can be<br>subdivided) | 3,727  |
| 245-104 | Georgia Fitness                                  | 25,337 |
| 245-105 | APEX Chiropractic                                | 2,688  |
| 225-101 | Salon Disegno                                    | 1,400  |
| 225-104 | Retail Space<br>Available (can be<br>subdivided) | 4,200  |
| 225-107 | Mixed Martial Arts                               | 4,200  |
|         | GLA: 43,272                                      |        |
|         | Available: 1 733-                                |        |

Available: 1,733-4,20 SF

# AREA DEMOGRAPHICS



### PEACHTREE COMMONS Trade Area Overview