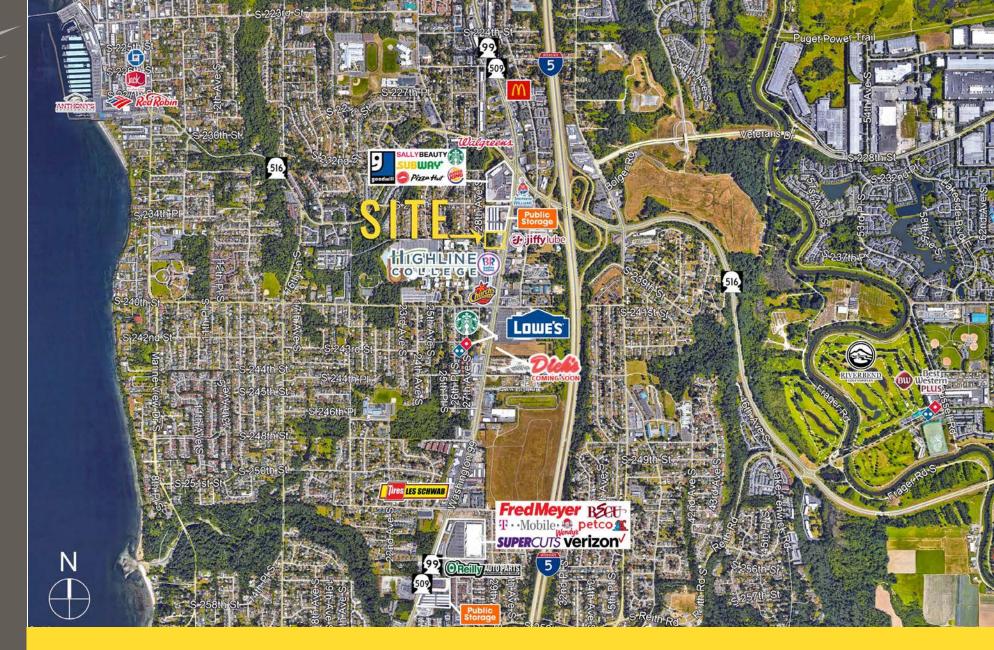

## 23500 PACIFIC HWY S:

- New Development: Highly Visible Mixed-Use Project with Ground Level Retail on Pacific Highway
- Available: 1,162 SF 10,772 SF
- Rental Rate: \$24.00 \$28.00 PSF, NNN
- Phase 1 Complete. Retail Ready for Delivery. Phase II Commencing Q2 of 2019
- Delivered in Vanilla Shell Condition
- · Suitable for Restaurant Use
- Ample Free Parking for Customers and Tenants
- Adjacent to Future Link Light Rail Station
- Adjacent to Highline College with Currently 17,000+ Students
- Less than Half Mile from New Dick's Burgers

## PHASE 1 CONSTRUCTION - Q3 2018!

Looking NW from Highline College

Retail Frontage on Pacific Hwy

Looking S Along Pacific Hwy

Looking from Back to Pacific Hwy

On Hwy 99 & Moments from I-5 & SR 516

Located in the Des Moines Retail Core

34,000 ADT Pacific Highway S

17,000+ Students Adjacent to Site

**DES MOINES, WA** is a waterfront community located midway between Seattle and Tacoma. The city boasts numerous beaches and public parks on Puget Sound. The marina is right next door to the small-town shopping district and the fishing piers and boardwalk are premiere places to stroll as the sun sets behind the Olympic Mountains. Des Moines business culture appreciates and values investment and trade. The city is great for business given its central location, supply chain access, affordable land pricing, and a trained and available workforce. Des Moines is an 'undiscovered' opportunity in the Puget Sound region.