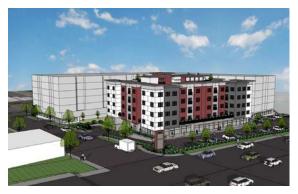

## 23500 PACIFIC HWY S:

- New Development: Highly Visible Mixed-Use Project with Ground Level Retail on Pacific Highway
- Available: 1,162 SF 10,772 SF
- Rental Rate: \$24.00 \$28.00 PSF, NNN
- Phase 1 Complete. Retail Ready for Delivery. Phase II Commencing Q2 of 2019
- Delivered in Vanilla Shell Condition
- · Suitable for Restaurant Use
- Ample Free Parking for Customers and Tenants
- Adjacent to Future Link Light Rail Station
- Adjacent to Highline College with Currently 17,000+ Students
- Less than Half Mile from New Dick's Burgers

## PHASE 1 CONSTRUCTION - Q3 2018!

Looking NW from Highline College

Retail Frontage on Pacific Hwy

Looking S Along Pacific Hwy

Looking from Back to Pacific Hwy

On Hwy 99 & Moments from I-5 & SR 516

Located in the Des Moines Retail Core