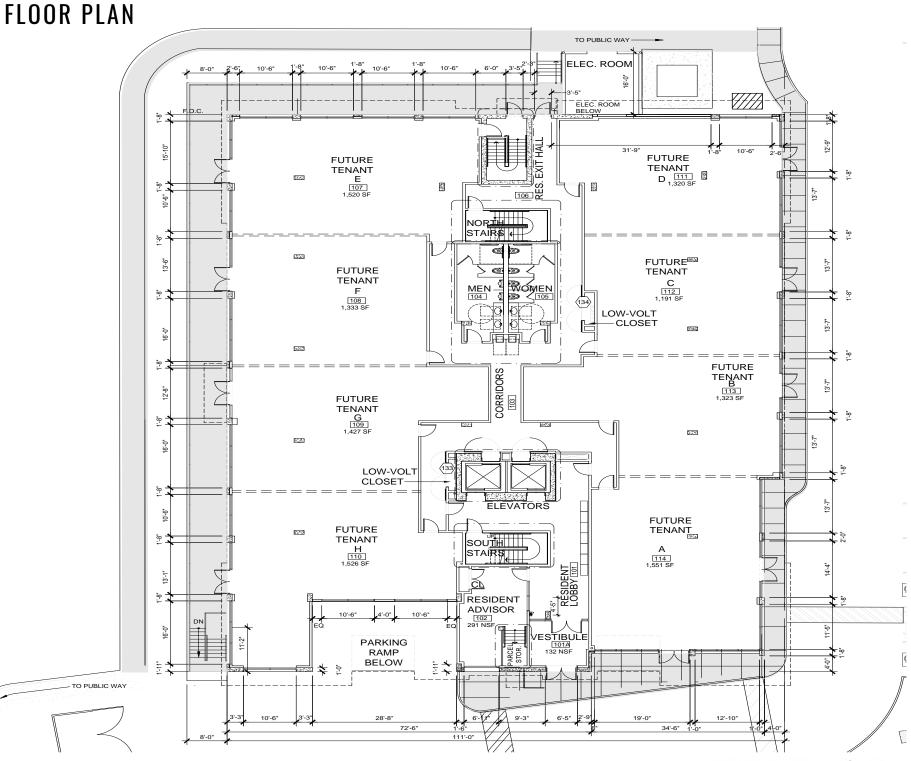

## 23500 PACIFIC HWY S:

- New Development: Highly Visible Mixed-Use Project with Ground Level Retail on Pacific Highway
- Available: 1,162 SF 10,772 SF
- Rental Rate: \$24.00 \$28.00 PSF, NNN
- Phase 1 Complete. Retail Ready for Delivery. Phase II Commencing Q2 of 2019
- Delivered in Vanilla Shell Condition
- · Suitable for Restaurant Use
- Ample Free Parking for Customers and Tenants
- Adjacent to Future Link Light Rail Station
- Adjacent to Highline College with Currently 17,000+ Students
- Less than Half Mile from New Dick's Burgers