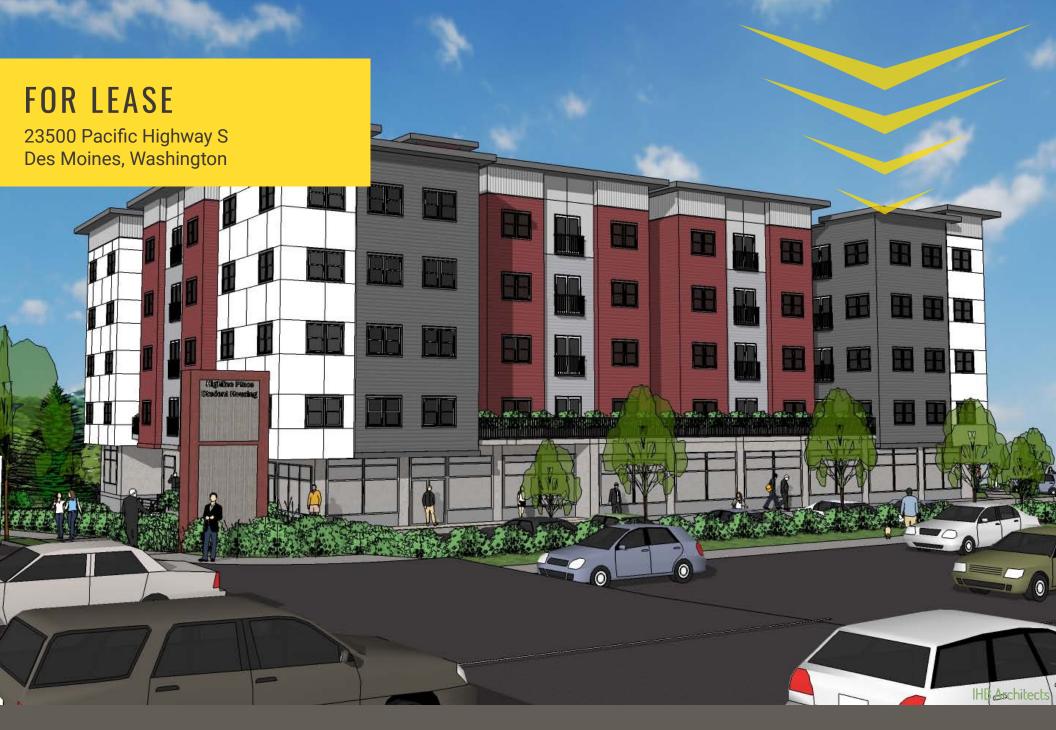

## 23500 PACIFIC HWY S:

- New Development: Highly Visible Mixed-Use Project with Ground Level Retail on Pacific Highway
- Available: 1,162 SF 10,772 SF
- Rental Rate: \$24.00 \$28.00 PSF, NNN
- Phase 1 Complete. Retail Ready for Delivery. Phase II Commencing Q2 of 2019
- Delivered in Vanilla Shell Condition
- · Suitable for Restaurant Use
- Ample Free Parking for Customers and Tenants
- Adjacent to Future Link Light Rail Station
- Adjacent to Highline College with Currently 17,000+ Students
- Less than Half Mile from New Dick's Burgers

## PHASE 1 CONSTRUCTION - Q3 2018!

Looking NW from Highline College

Retail Frontage on Pacific Hwy

Looking S Along Pacific Hwy

Looking from Back to Pacific Hwy

On Hwy 99 & Moments from I-5 & SR 516

Located in the Des Moines Retail Core