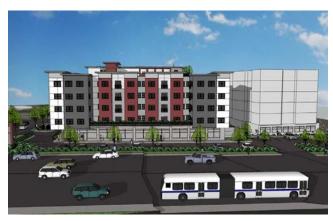

## 23500 PACIFIC HWY S:

- New Development: Highly Visible Mixed-Use Project with Ground Level Retail on Pacific Highway
- Available: 1,162 SF 10,772 SF
- Rental Rate: \$24.00 \$28.00 PSF, NNN
- Phase 1 Complete. Retail Ready for Delivery. Phase II Commencing Q2 of 2019
- Delivered in Vanilla Shell Condition
- · Suitable for Restaurant Use
- Ample Free Parking for Customers and Tenants
- Adjacent to Future Link Light Rail Station
- Adjacent to Highline College with Currently 17,000+ Students
- Less than Half Mile from New Dick's Burgers

## PHASE 1 CONSTRUCTION - Q3 2018!

Looking NW from Highline College

Retail Frontage on Pacific Hwy

Looking S Along Pacific Hwy

Looking from Back to Pacific Hwy

On Hwy 99 & Moments from I-5 & SR 516

Located in the Des Moines Retail Core