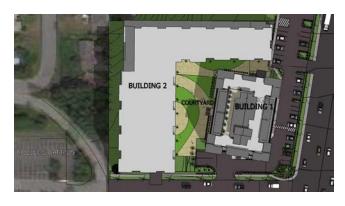

## 23500 PACIFIC HWY S:

- New Development: Highly Visible Mixed-Use Project with Ground Level Retail on Pacific Highway
- Available: 1,162 SF 10,772 SF
- Rental Rate: \$24.00 \$28.00 PSF, NNN
- Phase 1 Complete. Retail Ready for Delivery. Phase II Commencing Q2 of 2019
- Delivered in Vanilla Shell Condition
- · Suitable for Restaurant Use
- Ample Free Parking for Customers and Tenants
- Adjacent to Future Link Light Rail Station
- Adjacent to Highline College with Currently 17,000+ Students
- Less than Half Mile from New Dick's Burgers