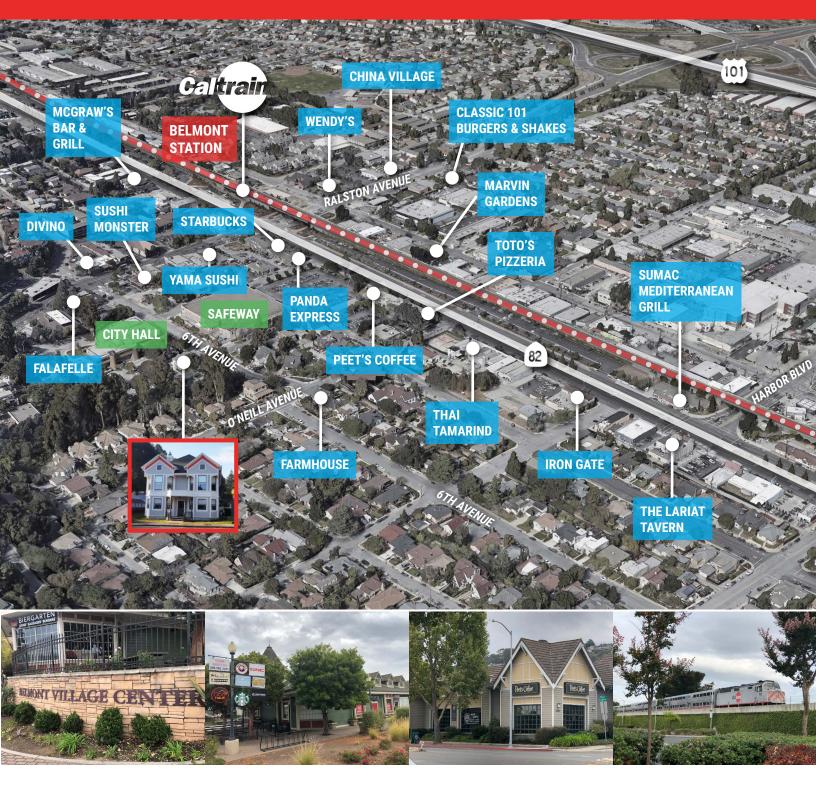

#### ±2,889 Square Feet Available (Divisible to ±216 SF)

As exclusive agent(s), we are pleased to offer the following space:

- ♦ High Image Freestanding Office Building
- Great Location Near Numerous Amenities
- Fully Sprinklered
- Interior & Exterior Completely Remodeled in 2018
- Keyless Entry and Intercom System
- Heat and AC Throughout
- New Water Heater
- 0.3 Miles to Caltrain
- 12 Off-Street Parking Spaces
- 2 Restrooms Including 1 Shower
- Flexible Term (2-5 Years)