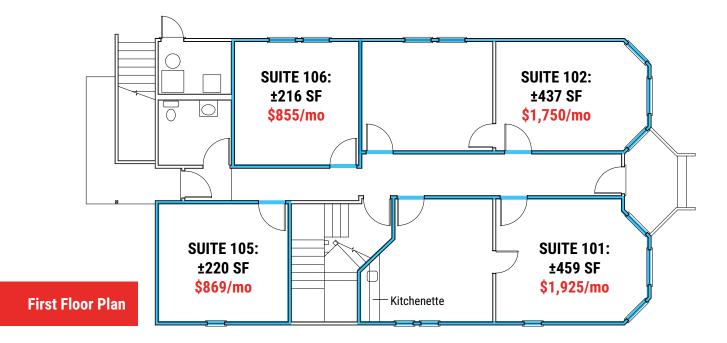

#### ±2,889 Square Feet Available (Divisible to ±216 SF)

As exclusive agent(s), we are pleased to offer the following space:

- ♦ High Image Freestanding Office Building
- Great Location Near Numerous Amenities
- Fully Sprinklered
- Interior & Exterior Completely Remodeled in 2018
- Keyless Entry and Intercom System
- Heat and AC Throughout
- New Water Heater
- 0.3 Miles to Caltrain
- 12 Off-Street Parking Spaces
- 2 Restrooms Including 1 Shower
- Flexible Term (2-5 Years)

Belmont, CA

Jay Leslie650.358.5273jleslie@ngkf.comCA RE License #01244555Deborah O'Reilly650.358.5256doreilly@ngkf.comCA RE License #018955222950 South Delaware Street, Suite 125, San Mateo, CA 94403www.ngkf.com