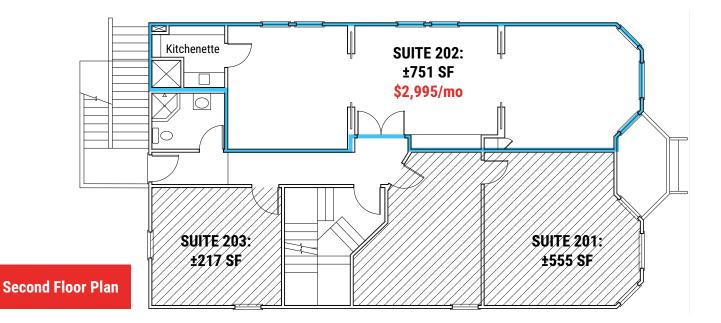

#### ±2,889 Square Feet Available (Divisible to ±216 SF)

As exclusive agent(s), we are pleased to offer the following space:

- ♦ High Image Freestanding Office Building
- Great Location Near Numerous Amenities
- Fully Sprinklered
- Interior & Exterior Completely Remodeled in 2018
- Keyless Entry and Intercom System
- Heat and AC Throughout
- New Water Heater
- 0.3 Miles to Caltrain
- 12 Off-Street Parking Spaces
- 2 Restrooms Including 1 Shower
- Flexible Term (2-5 Years)