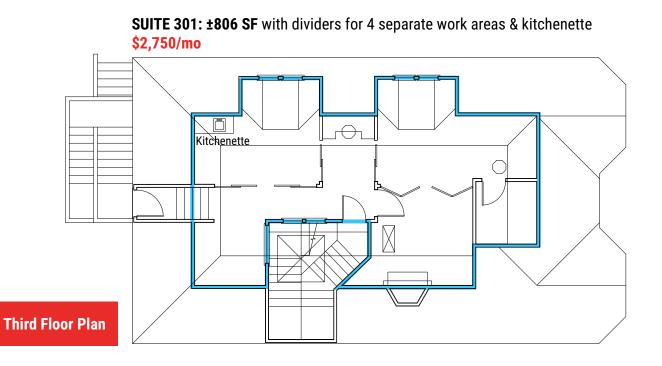

#### ±2,889 Square Feet Available (Divisible to ±216 SF)

As exclusive agent(s), we are pleased to offer the following space:

- ♦ High Image Freestanding Office Building
- Great Location Near Numerous Amenities
- Fully Sprinklered
- Interior & Exterior Completely Remodeled in 2018
- Keyless Entry and Intercom System
- Heat and AC Throughout
- New Water Heater
- 0.3 Miles to Caltrain
- 12 Off-Street Parking Spaces
- 2 Restrooms Including 1 Shower
- Flexible Term (2-5 Years)