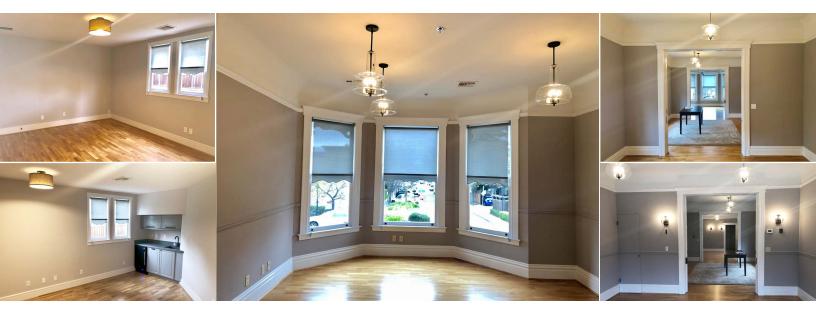

#### ±2,889 Square Feet Available (Divisible to ±216 SF)

As exclusive agent(s), we are pleased to offer the following space:

- ♦ High Image Freestanding Office Building
- Great Location Near Numerous Amenities
- Fully Sprinklered
- Interior & Exterior Completely Remodeled in 2018
- Keyless Entry and Intercom System
- Heat and AC Throughout
- New Water Heater
- 0.3 Miles to Caltrain
- 12 Off-Street Parking Spaces
- 2 Restrooms Including 1 Shower
- Flexible Term (2-5 Years)