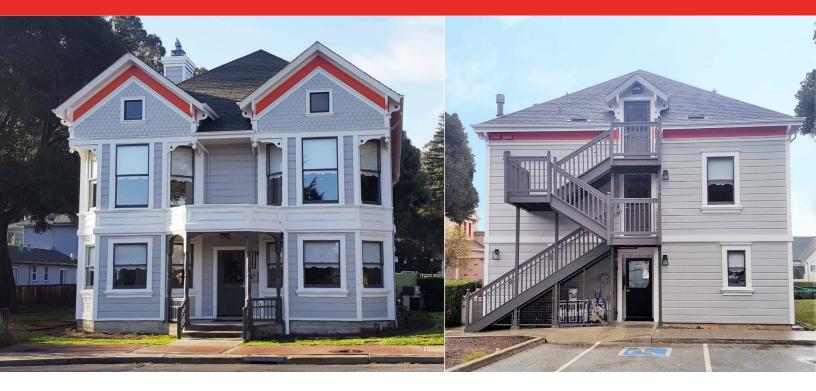

Belmont, CA

#### ±2,889 Square Feet Available (Divisible to ±216 SF)

As exclusive agent(s), we are pleased to offer the following space:

- ♦ High Image Freestanding Office Building
- Great Location Near Numerous Amenities
- Fully Sprinklered
- Interior & Exterior Completely Remodeled in 2018
- Keyless Entry and Intercom System
- Heat and AC Throughout
- New Water Heater
- 0.3 Miles to Caltrain
- 12 Off-Street Parking Spaces
- 2 Restrooms Including 1 Shower
- Flexible Term (2-5 Years)