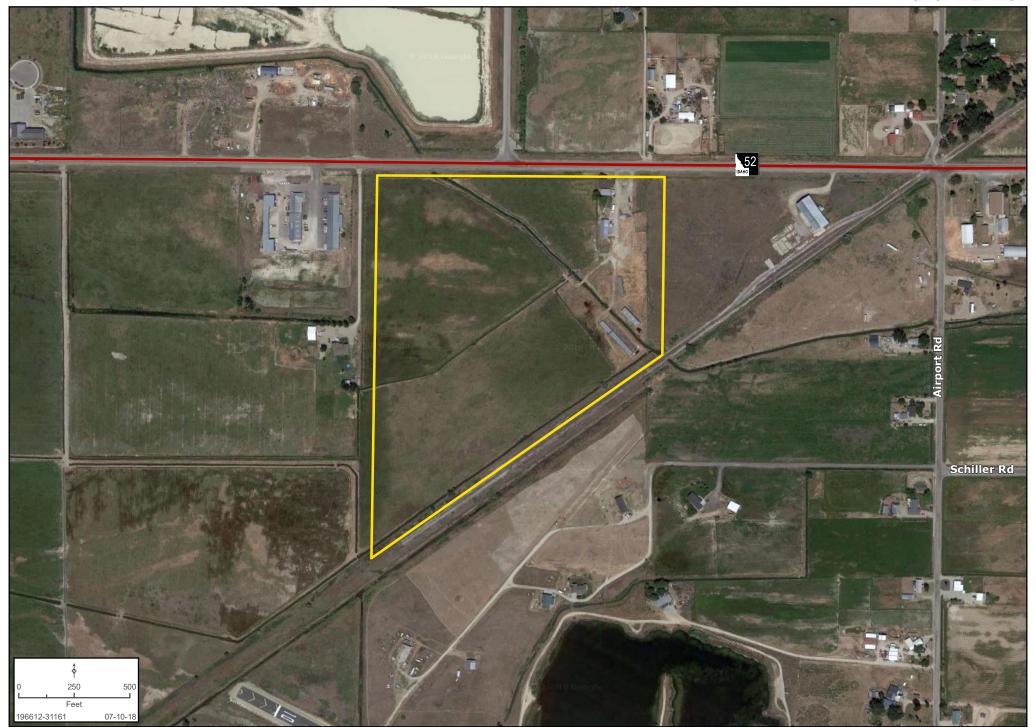

## **PROPERTY DETAIL MAP**

#### **LOCATION**

Located on the South side of Highway 52, the property is approximately 1/3 mile west from the intersection of Highway 52 and Airport Road

### **PROPERTY OVERVIEW**

Land Advisors Organization is pleased to offer over  $\pm 37$  acres of prime development land with frontage along Highway 52. Property is zoned Light Industrial and is located near the Gem County Industrial Park and Emmett Airport.