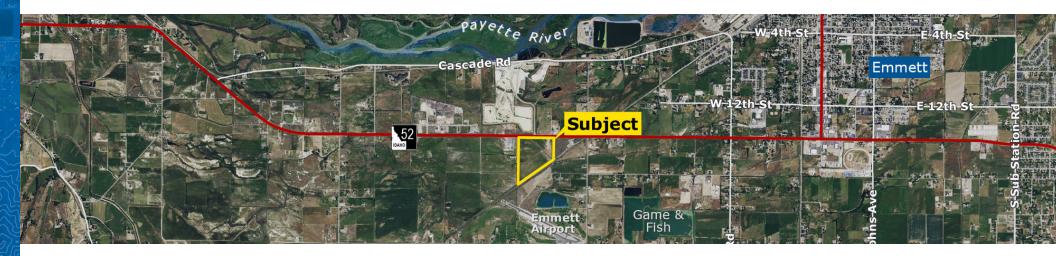

## **PROPERTY DETAIL MAP**

### **PROPERTY OVERVIEW**

Land Advisors Organization is pleased to offer over  $\pm 37$  acres of prime development land with frontage along Highway 52. Property is zoned Light Industrial and is located near the Gem County Industrial Park and Emmett Airport.

#### **LOCATION**

Located on the South side of Highway 52, the property is approximately 1/3 mile west from the intersection of Highway 52 and Airport Road