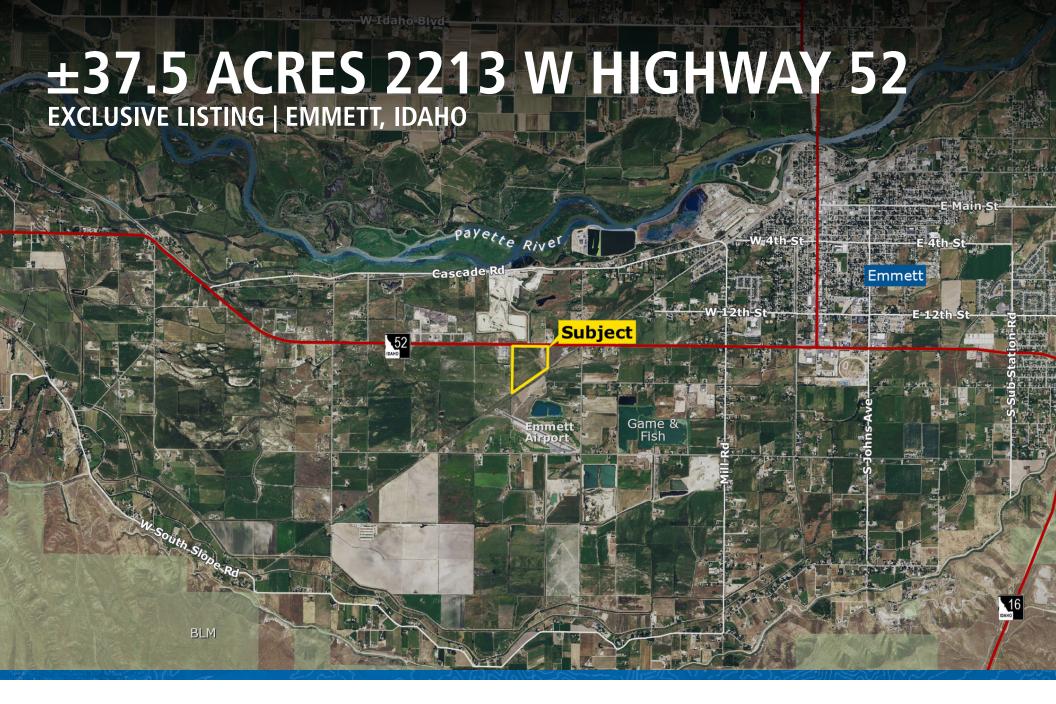

## **SURROUNDING AREA MAP**

### **PROPERTY OVERVIEW**

Land Advisors Organization is pleased to offer over  $\pm 37$  acres of prime development land with frontage along Highway 52. Property is zoned Light Industrial and is located near the Gem County Industrial Park and Emmett Airport.

#### **LOCATION**

Located on the South side of Highway 52, the property is approximately 1/3 mile west from the intersection of Highway 52 and Airport Road