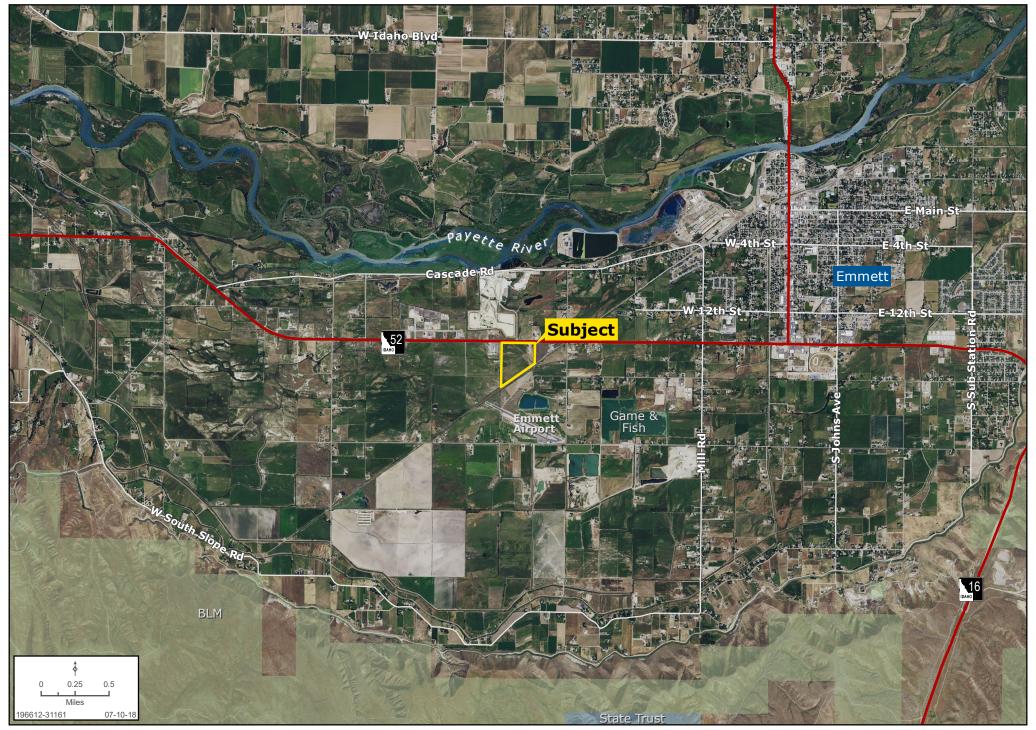

## **SURROUNDING AREA MAP**

#### **LOCATION**

Located on the South side of Highway 52, the property is approximately 1/3 mile west from the intersection of Highway 52 and Airport Road

### **PROPERTY OVERVIEW**

Land Advisors Organization is pleased to offer over  $\pm 37$  acres of prime development land with frontage along Highway 52. Property is zoned Light Industrial and is located near the Gem County Industrial Park and Emmett Airport.