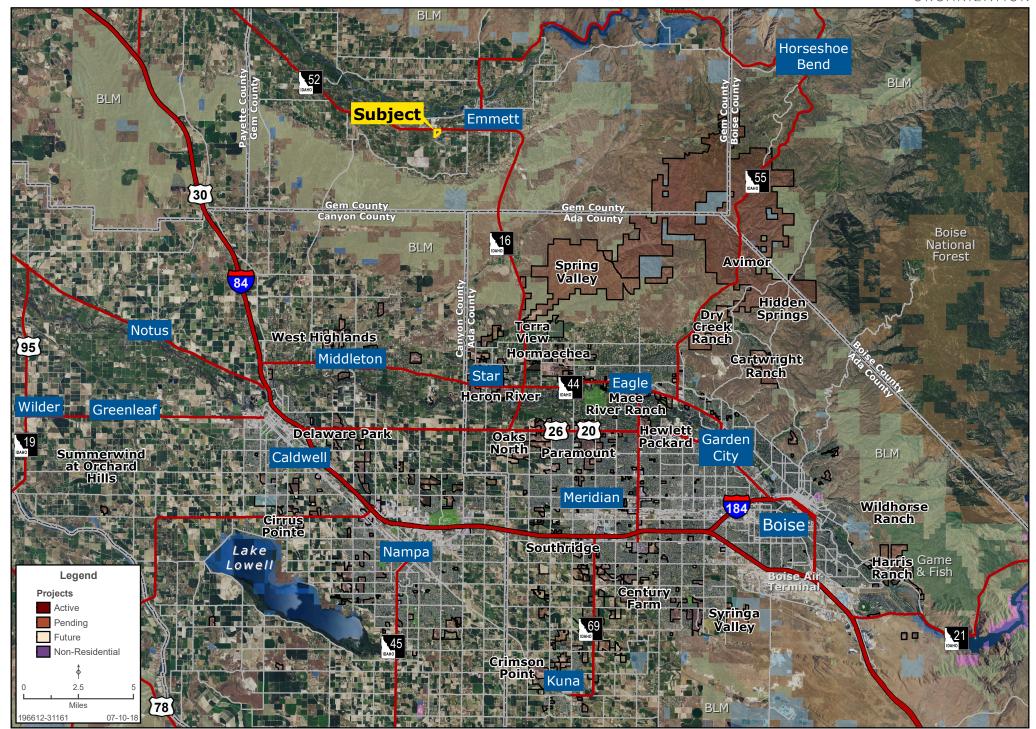

## **OFFERING SUMMARY**

Size:  $\pm 37.5$  Acres

Parcel: RP06N02W141200,

RP06N02W141225

Zoning: M-1 Light Industrial -

County

Market: Boise

Submarket: Gem County

### **PROPERTY OVERVIEW**

Land Advisors Organization is pleased to offer over  $\pm 37$  acres of prime development land with frontage along Highway 52. Property is zoned Light Industrial and is located near the Gem County Industrial Park and Emmett Airport.

#### **LOCATION**

Located on the South side of Highway 52, the property is approximately 1/3 mile west from the intersection of Highway 52 and Airport Road

### **PROPERTY HIGHLIGHTS**

- Great potential development opportunity
- Highway 52 frontage
- Level ground

### **TERMS**

Seller will consider all offers

### **ASKING PRICE**

\$899,000

### **METRO MAP**





### **REGIONAL MAP**





## **SURROUNDING AREA MAP**





## **PROPERTY DETAIL MAP**





# ±37.5 ACRES 2213 W HIGHWAY 52 | PROPERTY PHOTOS





# ±37.5 ACRES 2213 W HIGHWAY 52 | PROPERTY PHOTOS





# ±37.5 ACRES 2213 W HIGHWAY 52 | PROPERTY PHOTOS