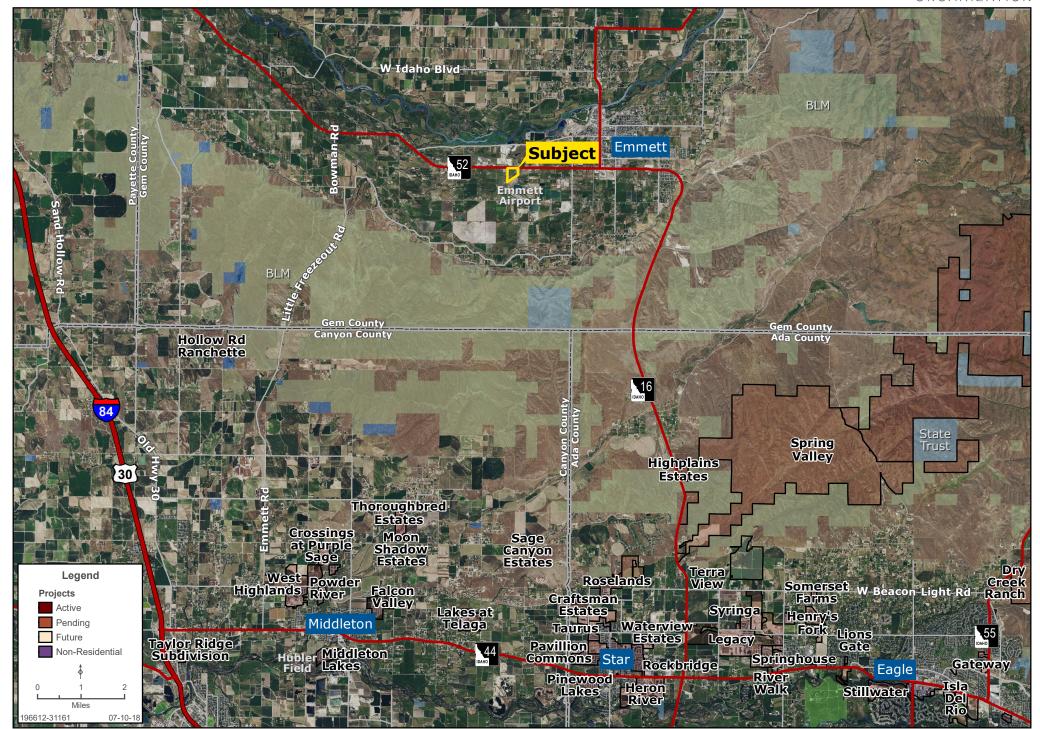

ize:  $\pm 37.5$  Acres

Parcel: RP06N02W141200,

RP06N02W141225

Zoning: M-1 Light Industrial -

County

Market: Boise

Submarket: Gem County

### **PROPERTY OVERVIEW**

Land Advisors Organization is pleased to offer over  $\pm 37$  acres of prime development land with frontage along Highway 52. Property is zoned Light Industrial and is located near the Gem County Industrial Park and Emmett Airport.

#### **LOCATION**

Located on the South side of Highway 52, the property is approximately 1/3 mile west from the intersection of Highway 52 and Airport Road

### **PROPERTY HIGHLIGHTS**

- Great potential development opportunity
- Highway 52 frontage
- Level ground

### **TERMS**

Seller will consider all offers

### **ASKING PRICE**

\$899,000

### **METRO MAP**





### **REGIONAL MAP**





## **SURROUNDING AREA MAP**





## **PROPERTY DETAIL MAP**





# ±37.5 ACRES 2213 W HIGHWAY 52 | PROPERTY PHOTOS





# ±37.5 ACRES 2213 W HIGHWAY 52 | PROPERTY PHOTOS





# ±37.5 ACRES 2213 W HIGHWAY 52 | PROPERTY PHOTOS