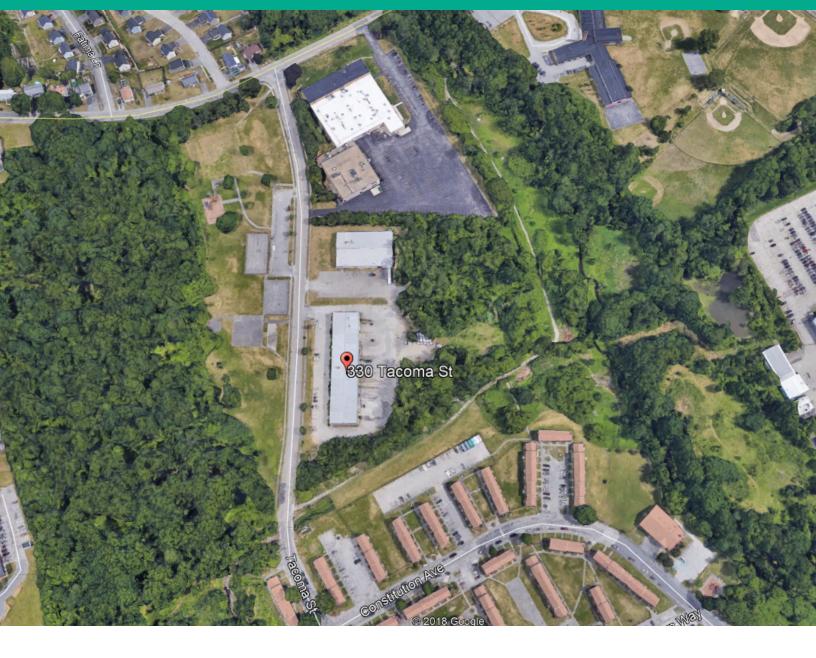

FOR LEASE

# FLEXIBLE OFFICE/WAREHOUSE SPACE

330 TACOMA STREET, WORCESTER, MA 01605



#### **DREW HIGGINS**

**Vice President** higgins@kelleher-sadowsky.com cohen@kelleher-sadowsky.com O: 508.635.6784 C: 508.735.1783

#### DAVID V. COHEN

**Vice President** O: 508.635.6787 C: 508.864.2379

### **EXECUTIVE SUMMARY**



#### **OFFERING SUMMARY**

Property Type: Flex / Warehouse

Building Size: 1,750 SF

Available SF: 1,750 SF

**PROPERTY OVERVIEW** 

Kelleher & Sadowsky is pleased to announce this combination of Office and warehouse space. Total space is  $\pm 1,750$  square feet with a loading dock. Great for contractors or small distribution companies. Excellent location with access to Rt 12, Rt 290 and Rt 190.

- · ±1,750 sq ft
- $\cdot \, \text{City Water and sewer} \\$
- · Gas heat