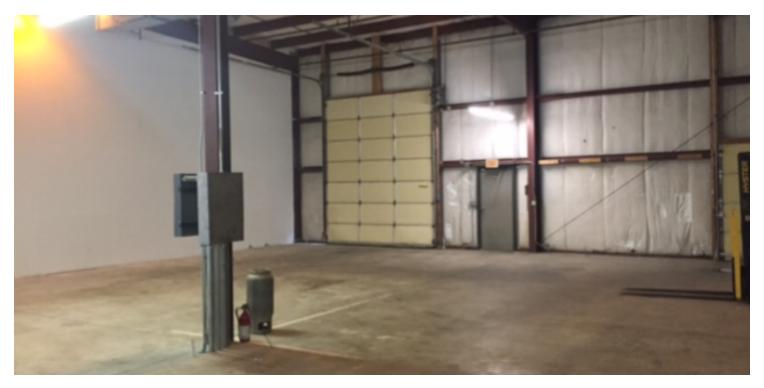

1,750 SF

**PROPERTY OVERVIEW** 

Kelleher & Sadowsky is pleased to announce this combination of Office and warehouse space. Total space is  $\pm 1,750$  square feet with a loading dock. Great for contractors or small distribution companies. Excellent location with access to Rt 12, Rt 290 and Rt 190.

- · ±1,750 sq ft
- $\cdot \, \text{City Water and sewer} \\$
- · Gas heat/ electric air-conditioned offices
- · 18' Clear in warehouse
- · Fully sprinklered building

Lease Rate: \$2,000 per month (NNN)



### DAVID V. COHEN

Vice President higgins@kelleher-sadowsky.com O: 508.635.6784 C: 508.735.1783 Vice President cohen@kelleher-sadowsky.com O: 508.635.6787 C: 508.864.2379



120 Front Street, Suite 210 | Worcester, MA 01608 | 508.755.0707 | kelleher-sadowsky.com

# **ADDITIONAL PHOTOS**







### **DREW HIGGINS**

### **Vice President** higgins@kelleher-sadowsky.com

O: 508.635.6784 C: 508.735.1783

### DAVID V. COHEN

Vice President cohen@kelleher-sadowsky.com O: 508.635.6787 C: 508.864.2379

### **LOCATION MAPS**





### **DREW HIGGINS**

#### **Vice President**

higgins@kelleher-sadowsky.com 0:508.635.6784 C: 508.735.1783

**Vice President** cohen@kelleher-sadowsky.com

0:508.635.6787 C: 508.864.2379

120 Front Street, Suite 210 | Worcester, MA 01608 | 508.755.0707 | kelleher-sadowsky.com

## **DEMOGRAPHICS MAP & REPORT**



| POPULATION          | 1 MILE    | 2 MILES   | 3 MILES   |
|---------------------|-----------|-----------|-----------|
| Total Population    | 12,828    | 36,072    | 74,453    |
| Median age          | 33.1      | 37.5      | 37.2      |
| Media