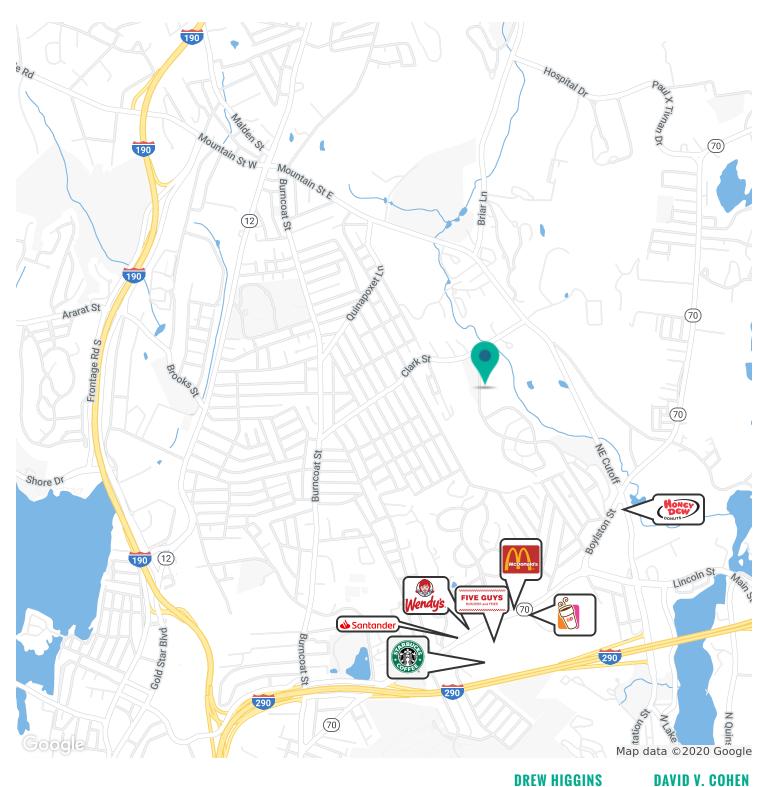

mpanies. Excellent location with access to Rt 12, Rt 290 and Rt 190.

- · ±1,750 sq ft
- $\cdot \, \text{City Water and sewer} \\$
- · Gas heat/ electric air-conditioned offices
- · 18' Clear in warehouse
- · Fully sprinklered building

Lease Rate: \$2,000 per month (NNN)



### DAVID V. COHEN

Vice President higgins@kelleher-sadowsky.com O: 508.635.6784 C: 508.735.1783 Vice President cohen@kelleher-sadowsky.com O: 508.635.6787 C: 508.864.2379



120 Front Street, Suite 210 | Worcester, MA 01608 | 508.755.0707 | kelleher-sadowsky.com

# **ADDITIONAL PHOTOS**







### **DREW HIGGINS**

### **Vice President** higgins@kelleher-sadowsky.com

O: 508.635.6784 C: 508.735.1783

### DAVID V. COHEN

Vice President cohen@kelleher-sadowsky.com O: 508.635.6787 C: 508.864.2379

### **LOCATION MAPS**





### **DREW HIGGINS**

#### **Vice President**

higgins@kelleher-sadowsky.com 0:508.635.6784 C: 508.735.1783

**Vice President** cohen@kelleher-sadowsky.com

0:508.635.6787 C: 508.864.2379

120 Front Street, Suite 210 | Worcester, MA 01608 | 508.755.0707 | kelleher-sadowsky.com

## **DEMOGRAPHICS MAP & REPORT**



| POPULATION          | 1 MILE    | 2 MILES   | 3 MILES   |
|---------------------|-----------|-----------|-----------|
| Total Population    | 12,828    | 36,072    | 74,453    |
| Median age          | 33.1      | 37.5      | 37.2      |
| Median age (Male)   | 30.2      | 34.4      | 35.1      |
| Median age (Female) | 35.5      | 39.9      | 39.0      |
| HOUSEHOLDS & INCOME | 1 MILE    | 2 MILES   | 3 MILES   |
| Total households    | 4,908     | 14,548    | 30,369    |
|