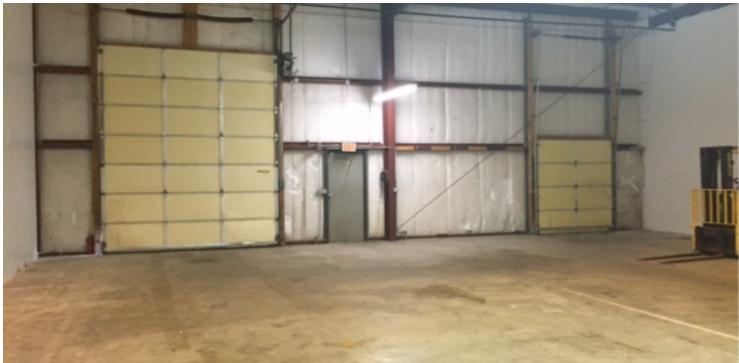

,750 SF

**PROPERTY OVERVIEW** 

Kelleher & Sadowsky is pleased to announce this combination of Office and warehouse space. Total space is  $\pm 1,750$  square feet with a loading dock. Great for contractors or small distribution companies. Excellent location with access to Rt 12, Rt 290 and Rt 190.

- · ±1,750 sq ft
- $\cdot \, \text{City Water and sewer} \\$
- · Gas heat/ electric air-conditioned offices
- · 18' Clear in warehouse
- · Fully sprinklered building

Lease Rate: \$2,000 per month (NNN)



### DAVID V. COHEN

Vice President higgins@kelleher-sadowsky.com O: 508.635.6784 C: 508.735.1783 Vice President cohen@kelleher-sadowsky.com O: 508.635.6787 C: 508.864.2379



120 Front Street, Suite 210 | Worcester, MA 01608 | 508.755.0707 | kelleher-sadowsky.com

# **ADDITIONAL PHOTOS**







### **DREW HIGGINS**

### **Vice President** higgins@kelleher-sadowsky.com

O: 508.635.6784 C: 508.735.1783

### DAVID V. COHEN

Vice President cohen@kelleher-sadowsky.com O: 508.635.6787 C: 508.864.2379

### **LOCATION MAPS**





### **DREW HIGGINS**

#### **Vice President**

higgins@kelleher-sadowsky.com 0:508.635.6784 C: 508.735.1783

**Vice President** cohen@kelleher-sadowsky.com

0:508.635.6787 C: 508.864.2379

120 Front Street, Suite 210 | Worcester, MA 01608 | 508.755.0707 | kelleher-sadowsky.com

## **DEMOGRAPHICS MAP & REPORT**



| POPULATION          | 1 MILE    | 2 MILES   | 3 MILES   |
|---------------------|-----------|-----------|-----------|
| Total Population    | 12,828    | 36,072    | 74,453    |
| Median age          | 33.1      | 37.5      | 37.2      |
| Median