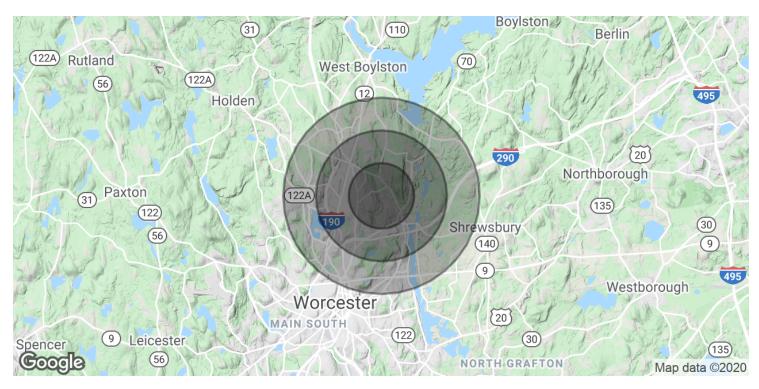

## **DEMOGRAPHICS MAP & REPORT**

| POPULATION          | 1 MILE    | 2 MILES   | 3 MILES   |
|---------------------|-----------|-----------|-----------|
| Total Population    | 12,828    | 36,072    | 74,453    |
| Median age          | 33.1      | 37.5      | 37.2      |
| Median age (Male)   | 30.2      | 34.4      | 35.1      |
| Median age (Female) | 35.5      | 39.9      | 39.0      |
| HOUSEHOLDS & INCOME | 1 MILE    | 2 MILES   | 3 MILES   |
| Total households    | 4,908     | 14,548    | 30,369    |
| # of persons per HH | 2.6       | 2.5       | 2.5       |
| Average HH income   | \$52,905  | \$63,185  | \$64,198  |
| Average house value | \$303,512 | \$339,028 | \$333,804 |