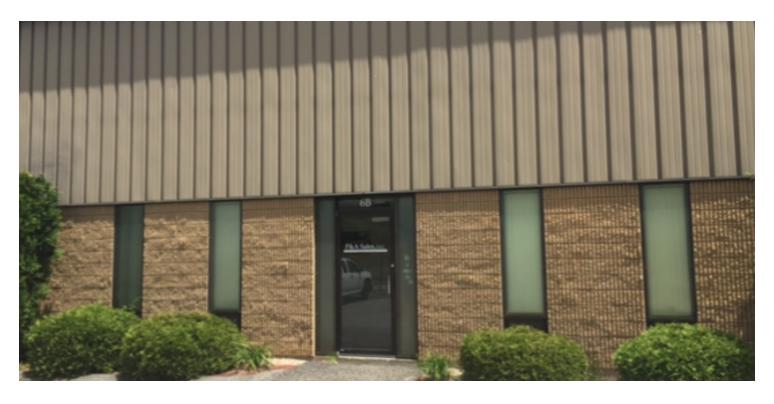

FOR LEASE

# FLEXIBLE OFFICE/WAREHOUSE SPACE

330 TACOMA STREET, WORCESTER, MA 01605



#### **DREW HIGGINS**

**Vice President** higgins@kelleher-sadowsky.com cohen@kelleher-sadowsky.com O: 508.635.6784 C: 508.735.1783

#### DAVID V. COHEN

**Vice President** O: 508.635.6787 C: 508.864.2379

### **EXECUTIVE SUMMARY**



#### **OFFERING SUMMARY**

Property Type: Flex / Warehouse

Building Size: 1,750 SF

Available SF: 1,750 SF

**PROPERTY OVERVIEW** 

Kelleher & Sadowsky is pleased to announce this combination of Office and warehouse space. Total space is  $\pm 1,750$  square feet with a loading dock. Great for contractors or small distribution companies. Excellent location with access to Rt 12, Rt 290 and Rt 190.

- · ±1,750 sq ft
- $\cdot \, \text{City Water and sewer} \\$
- · Gas heat/ electric air-conditioned offices
- · 18' Clear in warehouse
- · Fully sprinklered building

Lease Rate: \$2,000 per month (NNN)



### DAVID V. COHEN

Vice President higgins@kelleher-sadowsky.com O: 508.635.6784 C: 508.735.1783 Vice President cohen@kelleher-sadowsky.com O: 508.635.6787 C: 508.864.2379



120 Front Stree