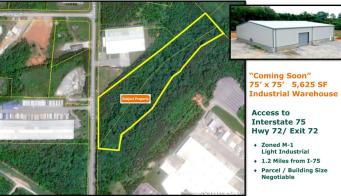

## +/- 13.36 Acres/ 5,625 SF Building Under Construction

## **Overview/Comments**

+/- 13.36 Acres Available on (2) Parcels. Utilities are available along Corporate Park Drive and property is zoned M-1 Light Industrial (City of Loudon).

75' x 75' (5,625 SF) Industrial Building Currently Under Construction. Available Soon.Build Out negotiable. Utilities Stubbed in or Completely Finished out.