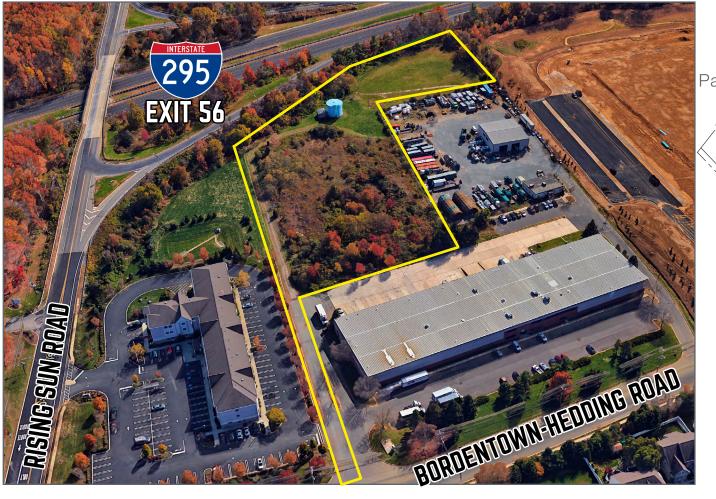

phia and New York City via NJ Turnpike, PA Turnpike and I-295

For more information:

#### Scott Mertz, SIOR

NAI Mertz 21 Roland Ave., Mount Laurel, NJ 08054 +1 856 802 6529 • scott.mertzr@naimertz.com

NO WARRANTY OR REPRESENTATION, EXPRESS OR IMPLIED, IS MADE AS TO THE ACCURACY OF THE INFORMATION CONTAINED HEREIN, AND THE SAME IS SUBMITTED SUBJECT TO ERRORS, OMISSIONS, CHANGE OF PRICE, RENTAL OR OTHER CONDITIONS, PRIOR SALE, LEASE OR FINANCING, OR WITHDRAWAL WITHOUT NOTICE, AND OF ANY SPECIAL LISTING CONDITIONS IMPOSED BY OUR PRINCIPALS NO WARRANTIES OR REPRESENTATIONS ARE MADE AS TO THE CONDITION OF THE PROPERTY OR ANY HAZARDS CONTAINED THEREIN ARE ANY TO BE IMPLIED

21 Roland Avenue Mount Laurel NJ 08054 +1 856 234 9600

naimertz.com

### Surrounding Area 203 Bordentown-Hedding Road



Parking Plan:



#### For more information:

Scott Mertz, SIOR

NAI Mertz 21 Roland Ave., Mount Laurel, NJ 08054 +1 856 802 6529 • scott.mertzr@naimertz.com



21 Roland Avenue Mount Laurel, New Jersey +1 856 234 9600

naimertz.com