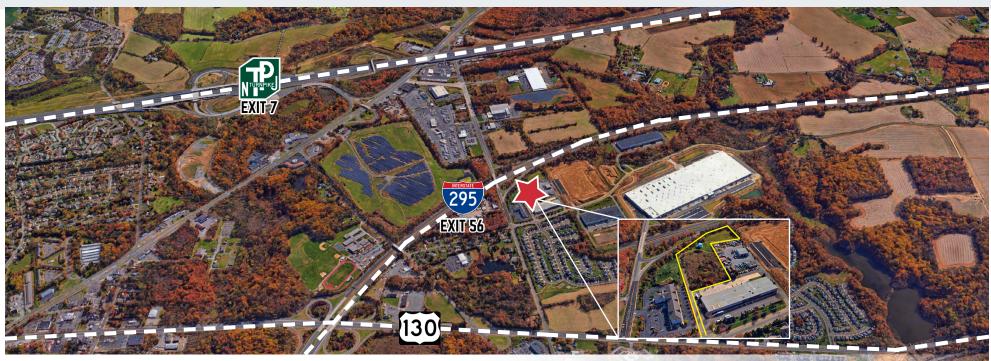

#### Location Information

- Fronting Exit 56 of I-295
- 6" of fully compacted DGT ideal for truck parking 1.6 miles from Interchange 7 of NJ Turnpike
  - Easy access to Philadelphia and New York City via NJ Turnpike, PA Turnpike and I-295