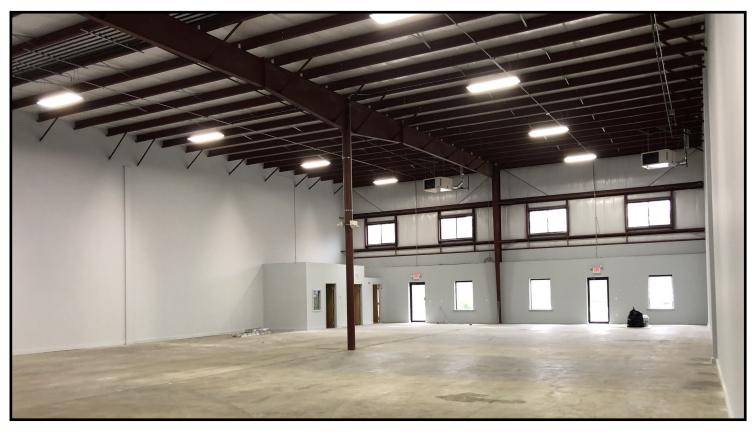

## NEW CONSTRUCTION INDUSTRIAL/FLEX SPACE

125 Commerce Road, Unit 6/7 Brookfield, Ct

Rare find! Clean and bright high bay warehouse with two 14' Drive in doors, 22' ceilings and outside storage. Easy access to Route 7 and I84.

Size: +/- 6,000

Construction: Metal with Glass Front

Zoning: I-1

Year Built: 2012

Electrical: 200 Amp, 3 Phase

Ceiling Height: 22 Ft.

Loading: Two 14' x 14' Drive-In

Doors