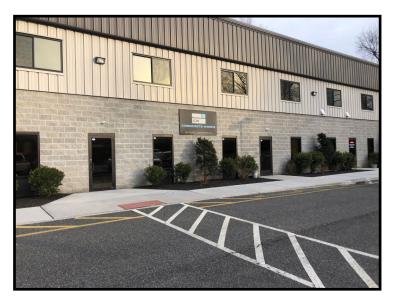

## NEW CONSTRUCTION INDUSTRIAL/FLEX SPACE

125 Commerce Road, Unit 6/7 Brookfield, Ct

Rare find! Clean and bright high bay warehouse with two 14' Drive in doors, 22' ceilings and outside storage. Easy access to Route 7 and I84.

Size: +/- 6,000

Construction: Metal with Glass Front

Zoning: I-1

Year Built: 2012

Electrical: 200 Amp, 3 Phase

Ceiling Height: 22 Ft.

Loading: Two 14' x 14' Drive-In

Doors