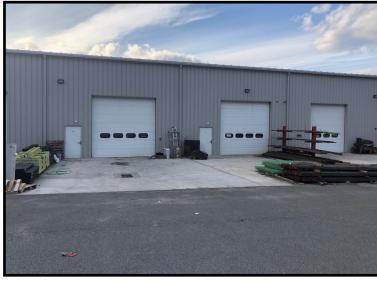

## NEW CONSTRUCTION INDUSTRIAL/FLEX SPACE

125 Commerce Road, Unit 6/7 Brookfield, Ct

Rare find! Clean and bright high bay warehouse with two 14' Drive in doors, 22' ceilings and outside storage. Easy access to Route 7 and I84.

Size: +/- 6,000

Construction: Metal with Glass Front

Zoning: I-1

Year Built: 2012

Electrical: 200 Amp, 3 Phase

Ceiling Height: 22 Ft.

Loading: Two 14' x 14' Drive-In

Doors