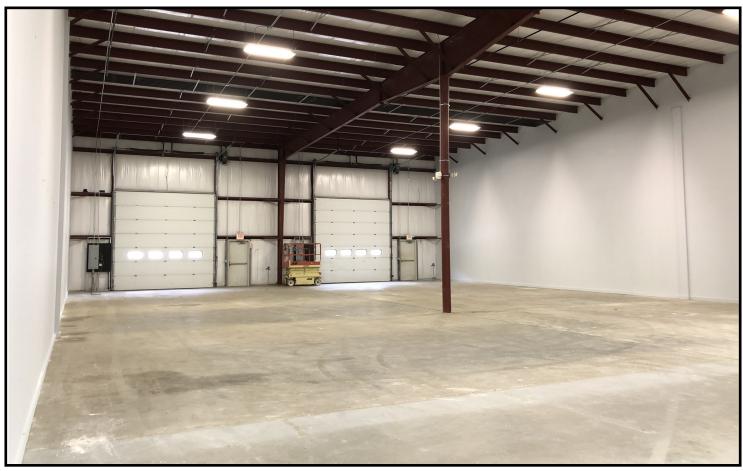

## NEW CONSTRUCTION INDUSTRIAL/FLEX SPACE

125 Commerce Road, Unit 6/7 Brookfield, Ct

Rare find! Clean and bright high bay warehouse with two 14' Drive in doors, 22' ceilings and outside storage. Easy access to Route 7 and I84.

Size: +/- 6,000

Construction: Metal with Glass Front

Zoning: I-1

Year Built: 2012

Electrical: 200 Amp, 3 Phase

Ceiling Height: 22 Ft.

Loading: Two 14' x 14' Drive-In

Doors