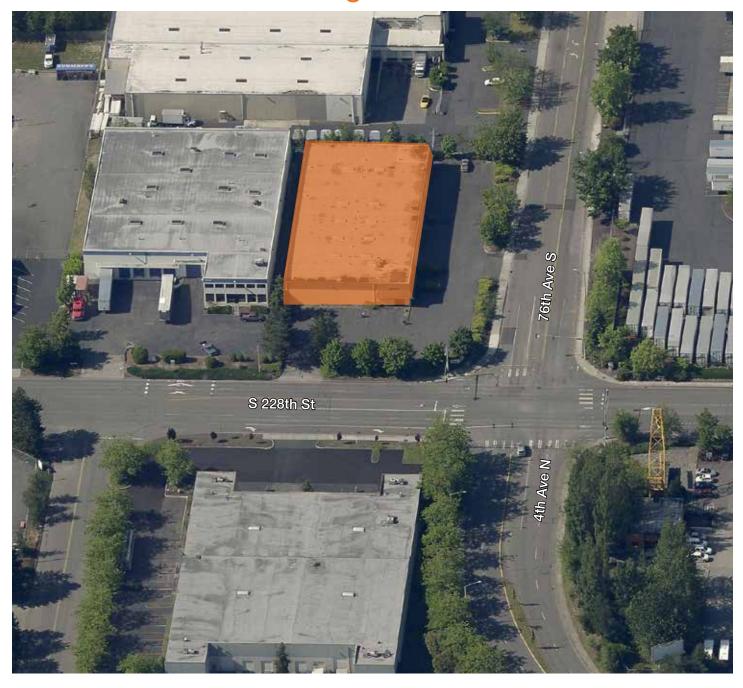

## For Lease

## Sound Machine Building

22637 76th Ave S Kent, WA

### Double Free Rent Promotion\*

6,912 SF total

1,404 SF office

1 Grade-level door (oversized)

Heavy power

End cap space

\$0.42 PSF shell, NNN \$0.75 PSF office

Low NNN's

Zoned M2

\*For minimum three year term and qualified tenants. Call broker for details.



#### Location



#### Contact

**Kraig Heeter** 

Vice President 206.248.7313

kheeter@kiddermathews.com

Patricia Loveall, SIOR

Senior Vice President, Partner 206.248.7340

ploveall@kiddermathews.com



# For Lease

### Sound Machine Building



#### Contact

Kraig Heeter 206.248.7313 kheeter@kiddermathews.com

Patricia Loveall, SIOR 206.248.7340 ploveall@kiddermathews.com