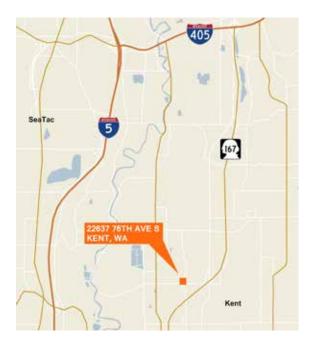

## For Lease

## Sound Machine Building

22637 76th Ave S Kent, WA

### Double Free Rent Promotion\*

6,912 SF total

1,404 SF office

1 Grade-level door (oversized)

Heavy power

End cap space

\$0.42 PSF shell, NNN \$0.75 PSF office

Low NNN's

Zoned M2

\*For minimum three year term and qualified tenants. Call broker for details.



#### Location



#### Contact

**Kraig Heeter** 

Vice President 206.248.7313

kheeter@kiddermathews.com

Patricia Loveall, SIOR

Senior Vice President, Partner 206.248.7340

ploveall@kiddermathews.com



# For Lease

### Sound Machine Building



#### Contact

Kraig Heeter 206.248.7313 kheeter@kiddermathews.com

Patricia Loveall, SIOR 206.248.7340 ploveall@kiddermathews.com