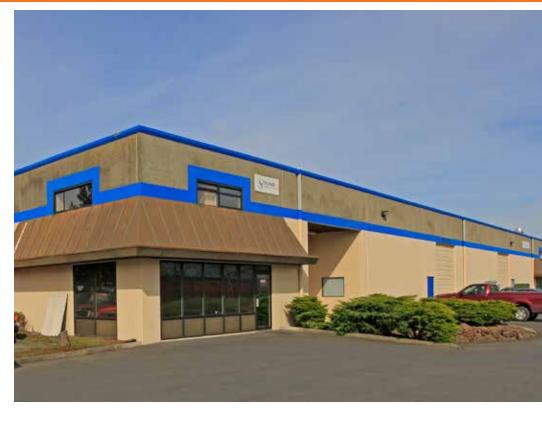

## Sound Machine Building

22637 76th Ave S Kent, WA

### Double Free Rent Promotion\*

6,912 SF total

1,404 SF office

1 Grade-level door (oversized)

Heavy power

End cap space

\$0.42 PSF shell, NNN \$0.75 PSF office

Low NNN's