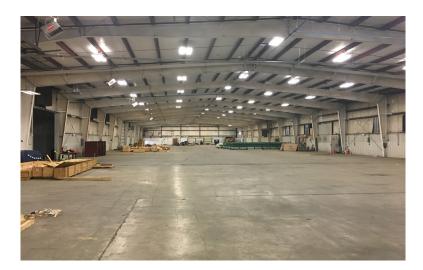

er (3,000 amps)                                                                                            |
| Lighting          | T-5 & Metal halide lighting                                                                                           |
| Property Features | Fully Fenced<br>3.5 AC paved storage yard                                                                             |
| Price             | \$7,495,000                                                                                                           |



#### FOR MORE INFORMATION, PLEASE CONTACT:

MICHAEL FOREMAN +1 713 963 2850 michael.foreman@cushwake.com

BEAU KALEEL +1 713 963 2844 beau.kaleel@cushwake.com JIM FOREMAN +1 713 963 2824 jim.foreman@cushwake.com

### **BUILDING PICTURES**

12955 EMMETT RD.









#### FOR MORE INFORMATION, PLEASE CONTACT:

HICHAEL FOREMAN +1 713 963 2850 michael.foreman@cushwake.com **BEAU KALEEL** +1 713 963 2844 beau.kaleel@cushwake.com JIM FOREMAN +1 713 963 2824 jim.foreman@cushwake.com