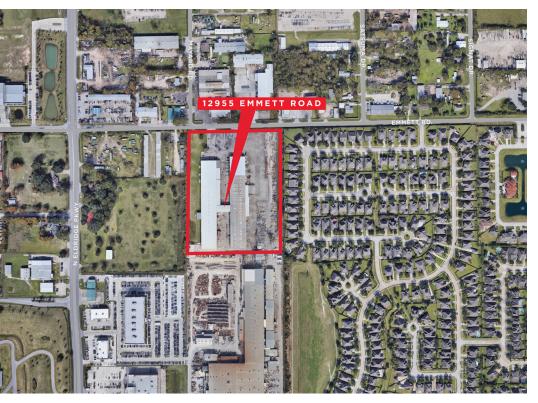

## 12955 EMMETT RD.

HOUSTON, TX 77041

129,325 SF OFFICE/WAREHOUSE SPACE AVAILABLE ON 11.93 AC CLASS-A OFFICE FINISH WITH LARGE SHOWROOM AREA | LOCATED IN NORTHWEST HOUSTON

EMMETT RD.

12955 EMMETT RD.

### AERIAL

| Location          | 12955 Emmett Rd.<br>Houston, TX 77041                                                                                 |
|-------------------|-----------------------------------------------------------------------------------------------------------------------|
| Rentable Area     | 129,325 SF Available<br>• 115,560 SF warehouse (12,000 SF AC Area)<br>• 13,725 SF office                              |
| Land Area         | 11.93 AC total                                                                                                        |
| Clear Height      | 16'-20'                                                                                                               |
| Year Renovated    | 2007                                                                                                                  |
| Loading           | <ul> <li>20 Loading Doors</li> <li>4 dock high</li> <li>16 grade level</li> <li>Large covered loading dock</li> </ul> |
| Power             | 3-phase power (3,000 amps)                                                                                            |
| Lighting          | T-5 & Metal halide lighting                                                                                           |
| Property Features | Fully Fenced<br>3.5 AC paved storage yard                                                                             |
| Price             | \$7,495,000                                                                                                           |