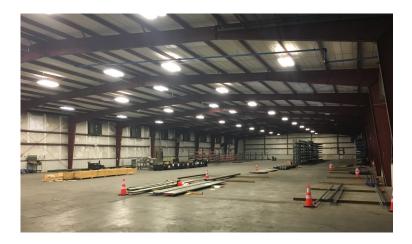

ower (3,000 amps)                                                                                            |
| Lighting          | T-5 & Metal halide lighting                                                                                           |
| Property Features | Fully Fenced<br>3.5 AC paved storage yard                                                                             |
| Price             | \$7,495,000                                                                                                           |



#### FOR MORE INFORMATION, PLEASE CONTACT:

MICHAEL FOREMAN +1 713 963 2850 michael.foreman@cushwake.com

BEAU KALEEL +1 713 963 2844 beau.kaleel@cushwake.com JIM FOREMAN +1 713 963 2824 jim.foreman@cushwake.com

### **BUILDING PICTURES**

12955 EMMETT RD.









#### FOR MORE INFORMATION, PLEASE CONTACT:

HICHAEL FOREMAN +1 713 963 2850 michael.foreman@cushwake.com **BEAU KALEEL** +1 713 963 2844 beau.kaleel@cushwake.com JIM FOREMAN +1 713 963 2824 jim.foreman@cushwake.com