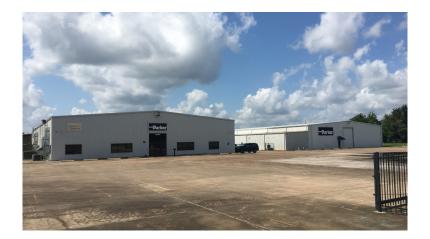

power (3,000 amps)                                                                                            |
| Lighting          | T-5 & Metal halide lighting                                                                                           |
| Property Features | Fully Fenced<br>3.5 AC paved storage yard                                                                             |
| Price             | \$7,495,000                                                                                                           |



#### FOR MORE INFORMATION, PLEASE CONTACT:

MICHAEL FOREMAN +1 713 963 2850 michael.foreman@cushwake.com

BEAU KALEEL +1 713 963 2844 beau.kaleel@cushwake.com JIM FOREMAN +1 713 963 2824 jim.foreman@cushwake.com

### **BUILDING PICTURES**

12955 EMMETT RD.









#### FOR MORE INFORMATION, PLEASE CONTACT:

HICHAEL FOREMAN +1 713 963 2850 michael.foreman@cushwake.com **BEAU KALEEL** +1 713 963 2844 beau.kaleel@cushwake.com JIM FOREMAN +1 713 963 2824 jim.foreman@cushwake.com