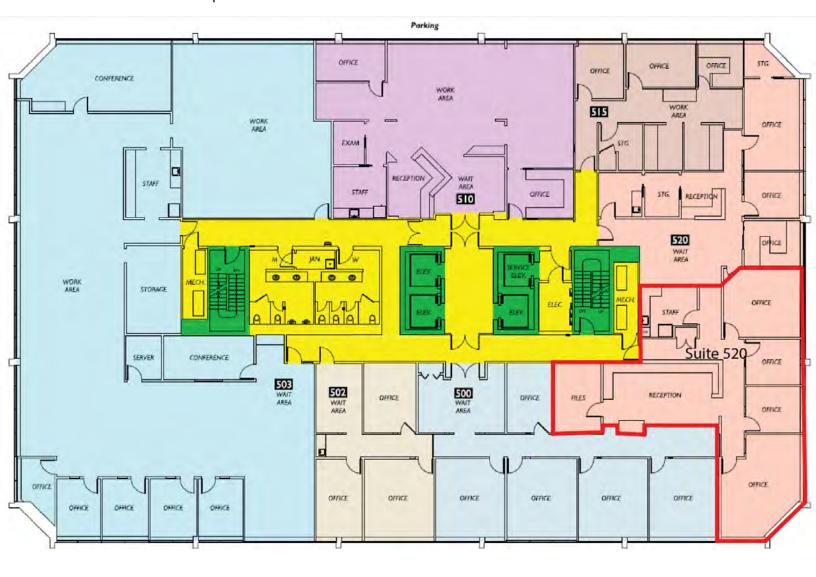

## // FLOOR PLANS

## Suite 520 - 2,213 SF

- \$28.00 SF/yr
- River views
- Reception area

- 4 private offices
- File room
- Kitchenette