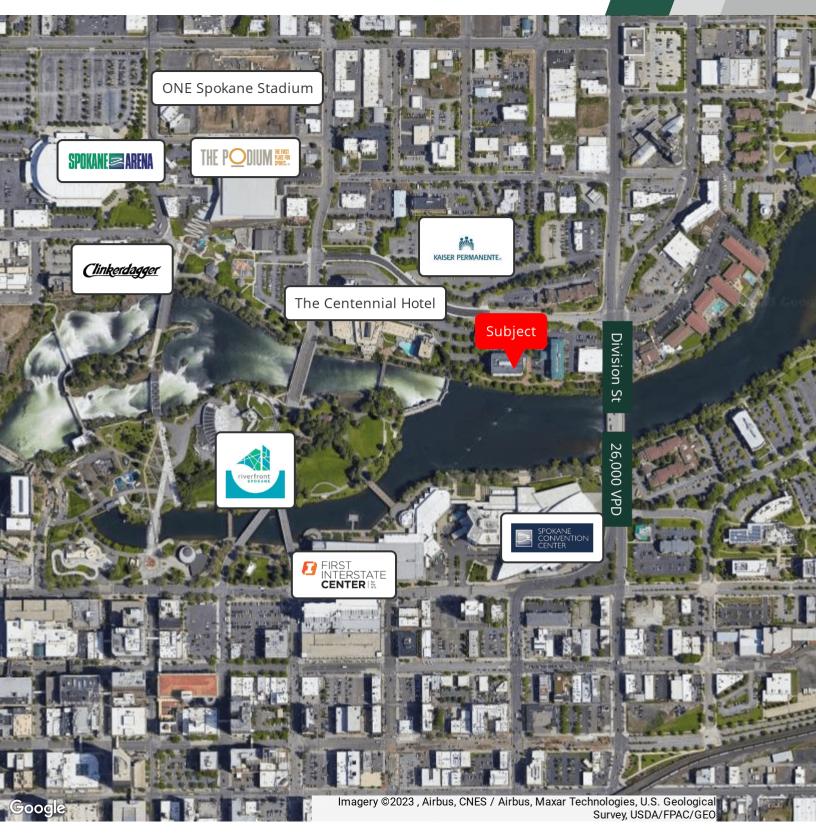

S  | 5 MILES  |
|-------------------------|----------|----------|----------|
| Total Households        | 4,832    | 54,071   | 114,237  |
| <b>Total Population</b> | 10,623   | 125,069  | 266,312  |
| Average HH Income       | \$33,409 | \$49,046 | \$51,407 |



## // FLOOR PLANS

## **Suite 510 –** 2,293 SF

- \$26.50 SF/yr
- Northern Views
- Direct Access from Elevator Lobby



## // PRESENTED BY:

#### **DAVID PETERSON**

Executive V.P and C.O.O 509.999.9320 DAVID.PETERSON@G-B.COM

#### **BOB SPOONER**



## // FLOOR PLANS

## Suite 520 - 2,213 SF

- \$28.00 SF/yr
- River views
- Reception area

- 4 private offices
- File room
- Kitchenette



### // PRESENTED BY:

**DAVID PETERSON** 

Executive V.P and C.O.O 509.999.9320 DAVID.PETERSON@G-B.COM

## **BOB SPOONER**



# // RETAILER MAP



// PRESENTED BY:

### **DAVID PETERSON**

Executive V.P and C.O.O 509.999.9320 DAVID.PETERSON@G-B.COM

#### **BOB SPOONER**