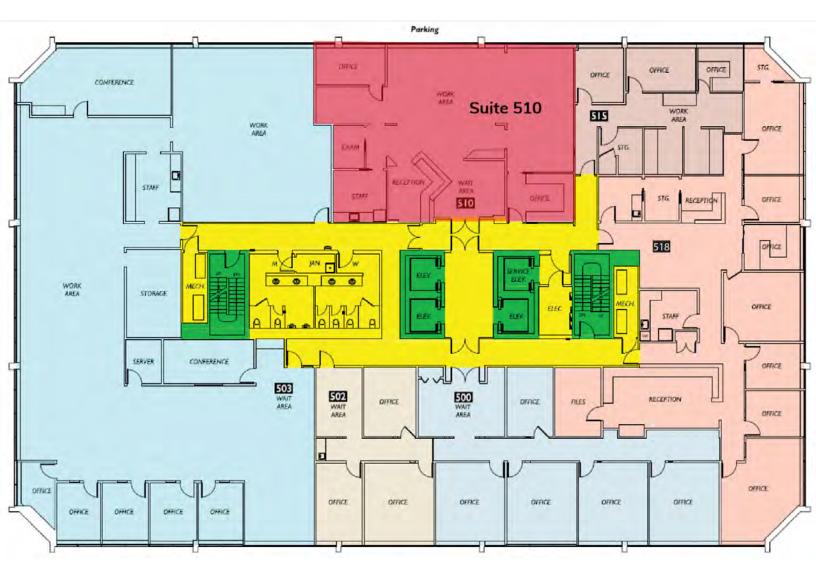

## // FLOOR PLANS

## **Suite 510 –** 2,293 SF

- \$26.50 SF/yr
- Northern Views
- Direct Access from Elevator Lobby