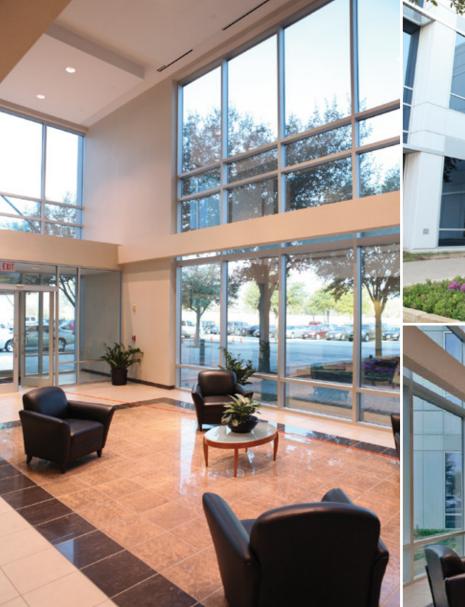

Custer Court is a three story, 121,000 square foot premier office building in Richardson, Texas. Located on the prestigious George Bush Turnpike, Custer Court features direct access to every major thoroughfare in the Metroplex, including direct access to DFW Airport, Love Field Airport, Plano, Downtown Dallas, and Rockwall. Custer Court is also located within 2 miles of over 150 restaurants, retail, and hotel options in the immediate area.

## **PROPERTY OVERVIEW**

- 121,598 SF, 3 stories
- 42,000 SF typical floor size
- Built in 2001
- 6:1,000 parking ratio; covered parking available
- Excellent highway visibility
- Great signage opportunities
- Efficient floorplates
- Direct access to DFW airport
- Located just west of the Telecom corridor in Richardson