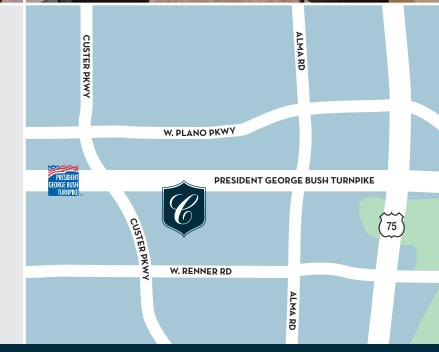

Custer Court is a three story, 121,000 square foot premier office building in Richardson, Texas. Located on the prestigious George Bush Turnpike, Custer Court features direct access to every major thoroughfare in the Metroplex, including direct access to DFW Airport, Love Field Airport, Plano, Downtown Dallas, and Rockwall. Custer Court is also located within 2 miles of over 150 restaurants, retail, and hotel options in the immediate area.