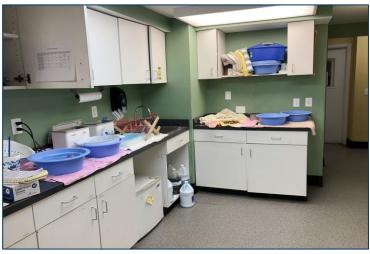

### Photos – 1<sup>st</sup> Floor

For more information, please contact:

MEGAN MALCZEWSKI, CCIM, SIOR (419) 249 6314 or (419) 215 1008 mmalczewski@signatureassociates.com

#### First Floor –

- Used as a veterinary clinic. Updated electrical, plumbing, floors, first floor remodeled. Renovations occurred in 2009.
- Layout consists of a lobby, 2 large and 2 small open rooms, operating room, prep room, and restroom.