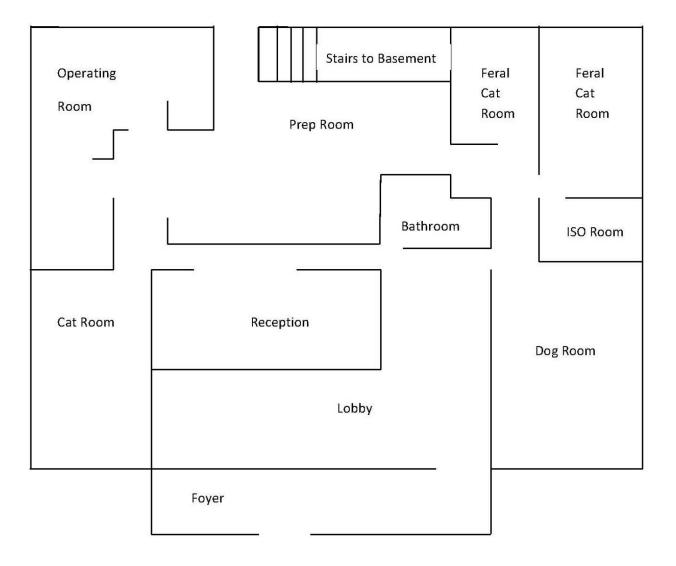

#### SIGNATURE ASSOCIATES

Four SeaGate, Suite 608 Toledo, Ohio 43604 www.signatureassociates.com

5,352 Square Feet AVAILABLE

Floor Plan – 1<sup>st</sup> floor

For more information, please contact:

MEGAN MALCZEWSKI, CCIM, SIOR (419) 249 6314 or (419) 215 1008 mmalczewski@signatureassociates.com SIGNATURE ASSOCIATES Four SeaGate, Suite 608 Toledo, Ohio 43604 www.signatureassociates.com

## $Floor \ Plan - 1^{st} \ floor$

For more information, please contact:

MEGAN MALCZEWSKI, CCIM, SIOR (419) 249 6314 or (419) 215 1008 mmalczewski@signatureassociates.com

#### First Floor –

- Used as a veterinary clinic. Updated electrical, plumbing, floors, first floor remodeled. Renovations occurred in 2009.
- Layout consists of a lobby, 2 large and 2 small open rooms, operating room, prep room, and restroom.