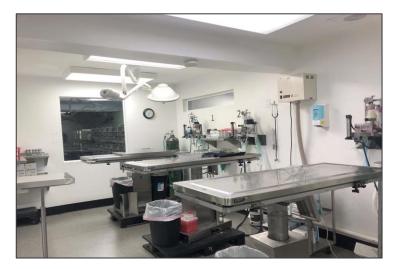

### Photos – 1<sup>st</sup> Floor

For more information, please contact:

MEGAN MALCZEWSKI, CCIM, SIOR (419) 249 6314 or (419) 215 1008 mmalczewski@signatureassociates.com

#### First Floor –

- Used as a veterinary clinic. Updated electrical, plumbing, floors, first floor remodeled. Renovations occurred in 2009.
- Layout consists of a lobby, 2 large and 2 small open rooms, operating room, prep room, and restroom.