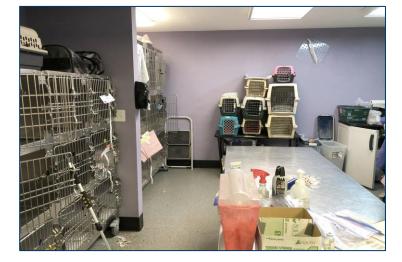

### Photos – 1<sup>st</sup> Floor

For more information, please contact:

MEGAN MALCZEWSKI, CCIM, SIOR (419) 249 6314 or (419) 215 1008 mmalczewski@signatureassociates.com

#### First Floor –

- Used as a veterinary clinic. Updated electrical, plumbing, floors, first floor remodeled. Renovations occurred in 2009.
- Layout consists of a lobby, 2 large and 2 small open rooms, operating room, prep room, and restroom.