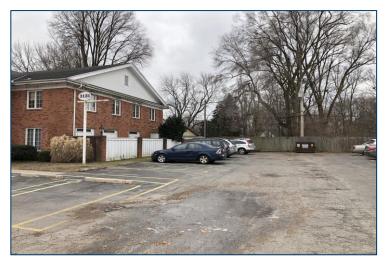

## **GENERAL INFORMATION**

| Sale Price:<br>Space Available/Size: | \$170,000<br>5,352 SF (1 <sup>st</sup> & 2 <sup>nd</sup> floors )<br>+ 1,350 SF basement |
|--------------------------------------|------------------------------------------------------------------------------------------|
| Number of Stories:                   | 2                                                                                        |
| Year Constructed:                    | 1971                                                                                     |
| Condition:                           | Good – $1^{st}$ floor remodeled in 2009                                                  |
| Lot Dimensions:                      | 140' frontage x 120' depth – 4 parcels                                                   |
| Acreage:                             | 0.386                                                                                    |
| Closest Cross Street:                | W. Alexis Road                                                                           |
| County:                              | Lucas                                                                                    |
| Zoning:                              | Office Commercial                                                                        |
| Parking:                             | 31 ± spaces                                                                              |
| Curb Cuts:                           | 1                                                                                        |
| Street:                              | 2 lane, 2 way                                                                            |

### Site Plan

For more information, please contact:

MEGAN MALCZEWSKI, CCIM, SIOR (419) 249 6314 or (419) 215 1008 mmalczewski@signatureassociates.com