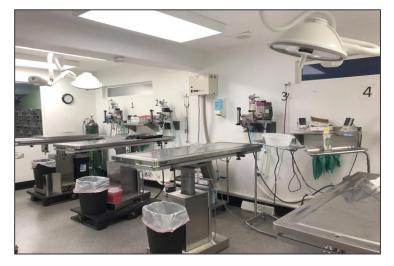

### Photos – 1<sup>st</sup> Floor

For more information, please contact:

MEGAN MALCZEWSKI, CCIM, SIOR (419) 249 6314 or (419) 215 1008 mmalczewski@signatureassociates.com

#### First Floor –

- Used as a veterinary clinic. Updated electrical, plumbing, floors, first floor remodeled. Renovations occurred in 2009.
- Layout consists of a lobby, 2 large and 2 small open rooms, operating room, prep room, and restroom.