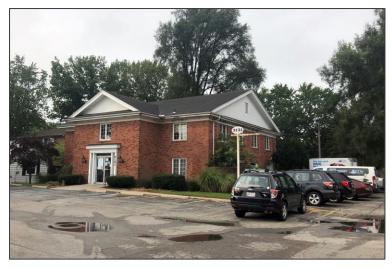

## 3131 TREMAINSVILLE ROAD TOLEDO, OH 43613

COMMERCIAL BUILDING FOR SALE 5,352 Square Feet Available

FULL-SERVICE COMMERCIAL REAL ESTATE

## **HUMANE OHIO**

## **GENERAL INFORMATION**

| Sale Price:<br>Space Available/Size: | \$170,000<br>5,352 SF (1 <sup>st</sup> & 2 <sup>nd</sup> floors )<br>+ 1,350 SF basement |
|--------------------------------------|------------------------------------------------------------------------------------------|
| Number of Stories:                   | 2                                                                                        |
| Year Constructed:                    | 1971                                                                                     |
| Condition:                           | Good – $1^{st}$ floor remodeled in 2009                                                  |
| Lot Dimensions:                      | 140' frontage x 120' depth – 4 parcels                                                   |
| Acreage:                             | 0.386                                                                                    |
| Closest Cross Street:                | W. Alexis Road                                                                           |
| County:                              | Lucas                                                                                    |
| Zoning:                              | Office Commercial                                                                        |
| Parking:                             | 31 ± spaces                                                                              |
| Curb Cuts:                           | 1                                                                                        |
| Street:                              | 2 lane, 2 way                                                                            |