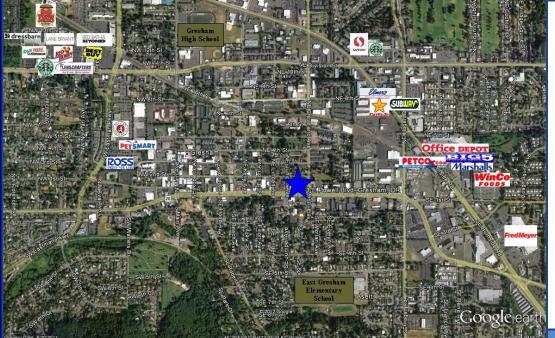

## **Gresham Plaza**

Barnard Commercial Real Estate

851-861 E Powell Blvd, Gresham OR 97030

This high traffic neighborhood strip center has great access, signage and parking. It is located on the busy Powell Blvd/Hwy 26 less than a quarter mile west of Hogan Drive.

#### **Average Daily Traffic Counts:**

**26,000** - Just East of Cleveland Ave on Powell Blvd **24,300** - Just West of Cleveland Ave on Powell Blvd