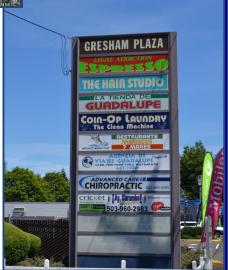

Neighboring tenants include Eagle Bargain Outlet, Wireless Store, Chiropractic, a Mexican Restaurant, Jiu-Jitsu, and several others.