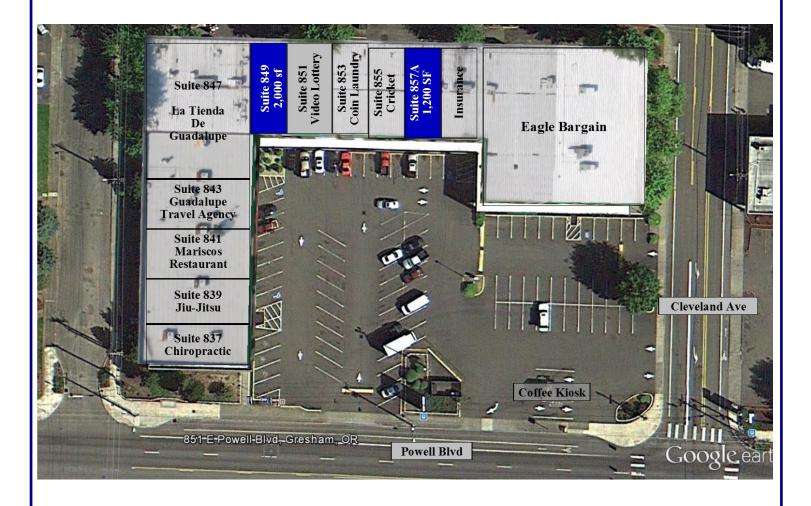

Neighboring tenants include Eagle Bargain Outlet, Wireless Store, Chiropractic, a Mexican Restaurant, Jiu-Jitsu, and several others.

### **Available:**

Suite 849—2,000 SF Suite 857A—1,200 SF

\$14.00 SF/Year, NNN \$3.00 NNN