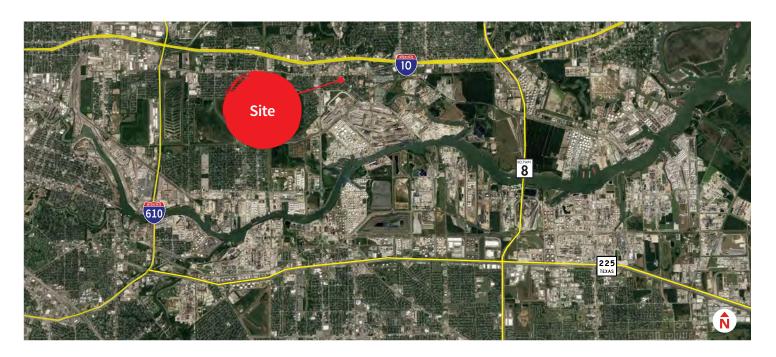

- Year built: 2000

- Fully fenced with controlled access gates

- Easy access to I-10 and Beltway 8

- **Sale price:** \$1,425,000 (\$74.45/s.f.)

- Lease rate: \$0.55/s.f. NNN

## 1357 Sheffield Blvd Houston, TX 77015