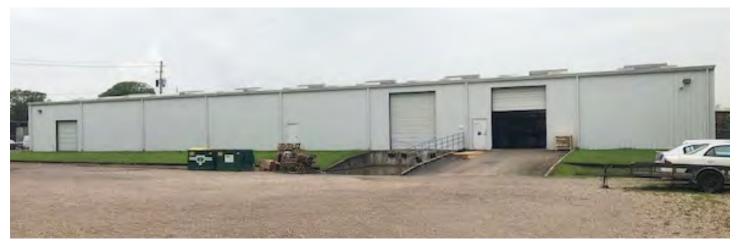

### **Property Description:**

- **Total size:** ±19,139 s.f.

- **Office size:** ±4,020 s.f.

- **Land:** ±3.54 acres

- **Clear height:** 14' - 18'

- Loading: Dock high and grade level
- Overhead doors: Four (4) 12' x 14'