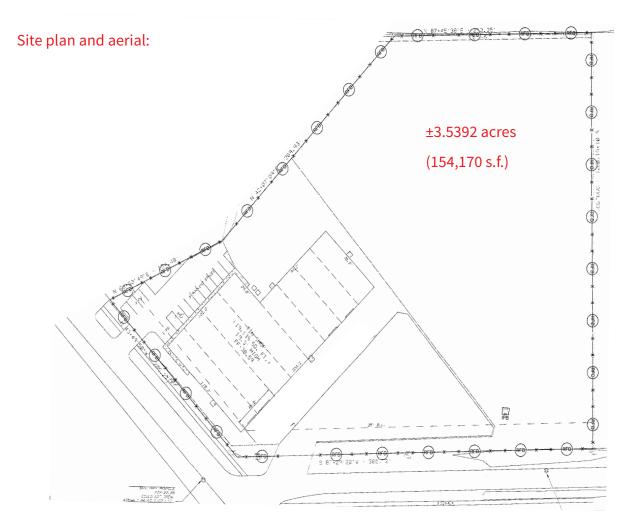

### **Property Description:**

- **Total size:** ±19,139 s.f.

- **Office size:** ±4,020 s.f.

- **Land:** ±3.54 acres

- **Clear height:** 14' - 18'

- Loading: Dock high and grade level
- Overhead doors: Four (4) 12' x 14'