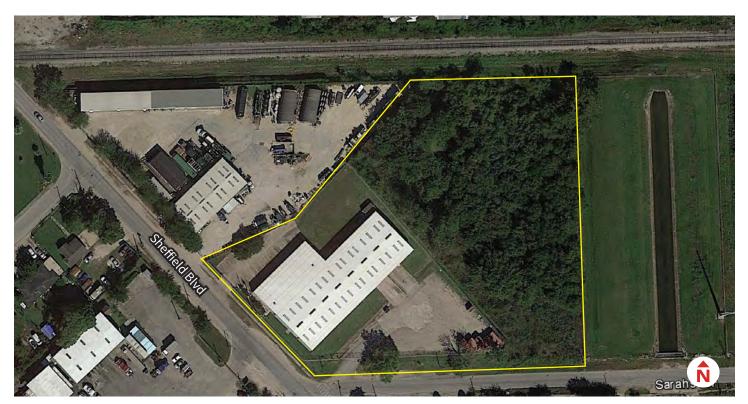

### **Property Description:**

- **Total size:** ±19,139 s.f.

- **Office size:** ±4,020 s.f.

- **Land:** ±3.54 acres

- **Clear height:** 14' - 18'

- Loading: Dock high and grade level
- Overhead doors: Four (4) 12' x 14'

- Year built: 2000

- Fully fenced with controlled access gates

- Easy access to I-10 and Beltway 8

- **Sale price:** \$1,425,000 (\$74.45/s.f.)

- Lease rate: \$0.55/s.f. NNN