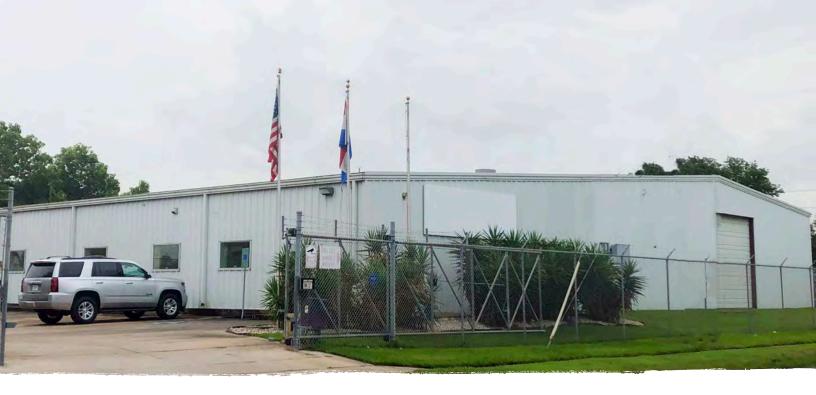

### **Property Description:**

- **Total size:** ±19,139 s.f.

- **Office size:** ±4,020 s.f.

- **Land:** ±3.54 acres

- **Clear height:** 14' - 18'

- Loading: Dock high and grade level
- Overhead doors: Four (4) 12' x 14'

- Year built: 2000

- Fully fenced with controlled access gates

- Easy access to I-10 and Beltway 8

- **Sale price:** \$1,425,000 (\$74.45/s.f.)

- Lease rate: \$0.55/s.f. NNN