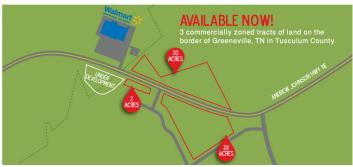

## **Overview/Comments**

Property consists of a 2 acre site, 20 acre site and 28 acre site. 20 acre site is adjacent to Wal-Mart. Ideal for a Home Depot anchored center or big box retail center. 28 acre site lends itself to multi-family, residential subdivision, car dealership or hotel and restaurant site. Tusculum University is expanding in 2020 with a new College of Optometry and Physician's Assistance program increasing the need for apartments in the area.