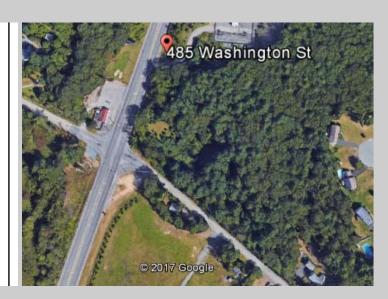

## +/- 5.88 ACRE DEVELOPMENT SITE- ROUTE 1

485 Washington Street | Wrentham | Massachusetts

781.551.8888

485 Washington Street offers an excellent development opportunity on highly traveled Route 1 in Wrentham. **FOR SALE \$795,000** 