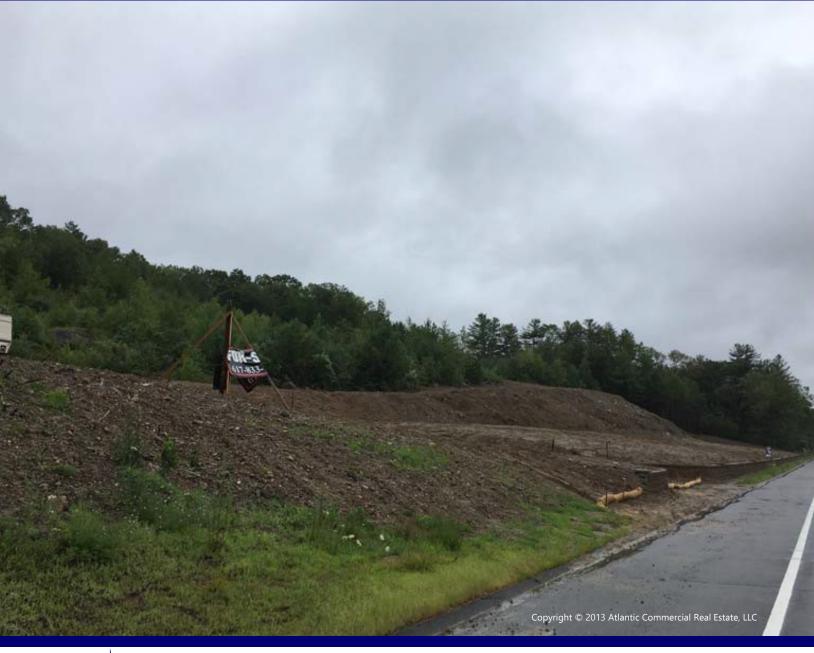

## +/- 5.88 ACRE DEVELOPMENT SITE- ROUTE 1

485 Washington Street | Wrentham | Massachusetts

781.551.8888

485 Washington Street offers an excellent development opportunity on highly traveled Route 1 in Wrentham. **FOR SALE \$795,000** 