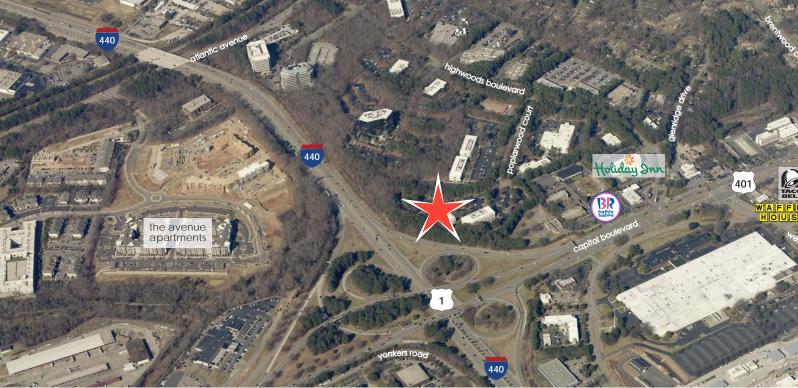

#### location

Located in the prestigious Highwoods Office Park within close proximity to downtown Raleigh and North Hills. Easy access to I-440/Beltline and the rest of Triangle

# cedar west in highwoods office park 3109 Poplarwood Court | Raleigh, NC 27604

3109 CEDAR WEST

FOR MORE INFO, PLEASE CONTACT: MALCOLM LEWIS direct 919 645 2775 malcolmlewis@yorkproperties.com

YORK PROPERTIES, INC. 919 821 1350 2108 Clark Avenue www.yorkproperties.com Raleigh NC 27605