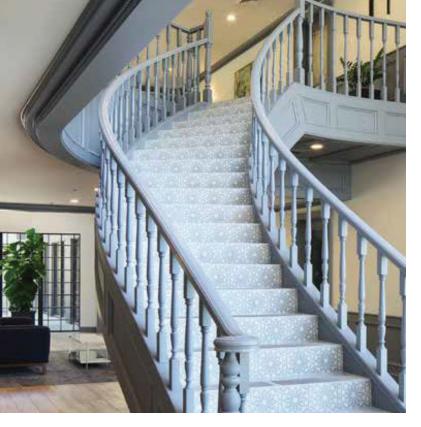

### **PROPERTY HIGHLIGHTS**

| PROPERTY SIZE     | ±90,688 SF in two buildings                                     |
|-------------------|-----------------------------------------------------------------|
| SITE AREA         | ±4.24 acres                                                     |
| YEAR BUILT        | 1985, fully renovated in 2017                                   |
| AVAILABLE SUITES  | Suites ranging from ±1,139 SF to ±10,780 SF                     |
| PARKING           | 375 parking spaces – 174 covered; covered, parking ratio 4:1000 |
| SIGNAGE           | Monument signage available                                      |
| PRIVATE BALCONIES | 5                                                               |