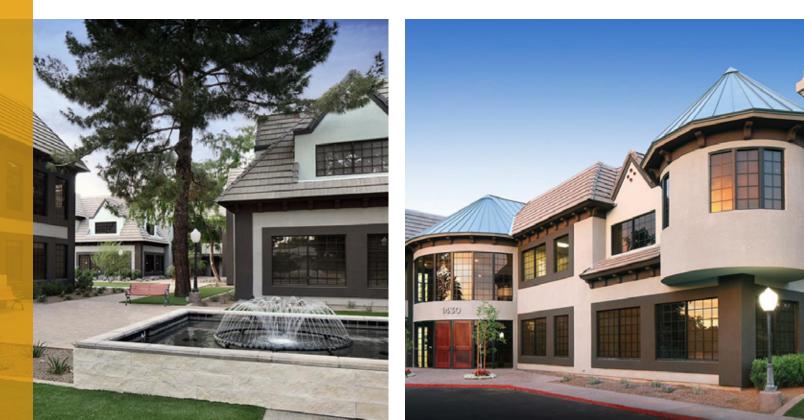

# COME SEE THE BEST COURTYARD IN THE VALLEY!

### **PROPERTY HIGHLIGHTS**

| PROPERTY SIZE     | ±90,688 SF in two buildings                                     |
|-------------------|-----------------------------------------------------------------|
| SITE AREA         | ±4.24 acres                                                     |
| YEAR BUILT        | 1985, fully renovated in 2017                                   |
| AVAILABLE SUITES  | Suites ranging from ±1,139 SF to ±10,780 SF                     |
| PARKING           | 375 parking spaces – 174 covered; covered, parking ratio 4:1000 |
| SIGNAGE           | Monument signage available                                      |
| PRIVATE BALCONIES | 5                                                               |