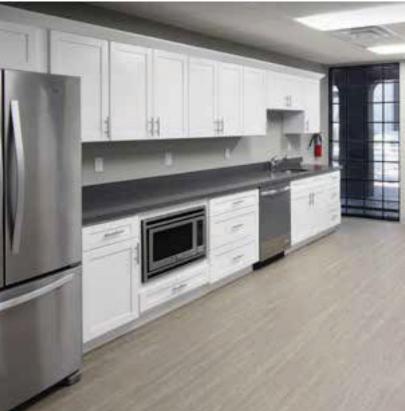

### **PROPERTY HIGHLIGHTS**

| PROPERTY SIZE     | ±90,688 SF in two buildings                                     |
|-------------------|-----------------------------------------------------------------|
| SITE AREA         | ±4.24 acres                                                     |
| YEAR BUILT        | 1985, fully renovated in 2017                                   |
| AVAILABLE SUITES  | Suites ranging from ±1,139 SF to ±10,780 SF                     |
| PARKING           | 375 parking spaces – 174 covered; covered, parking ratio 4:1000 |
| SIGNAGE           | Monument signage available                                      |
| PRIVATE BALCONIES | 5                                                               |