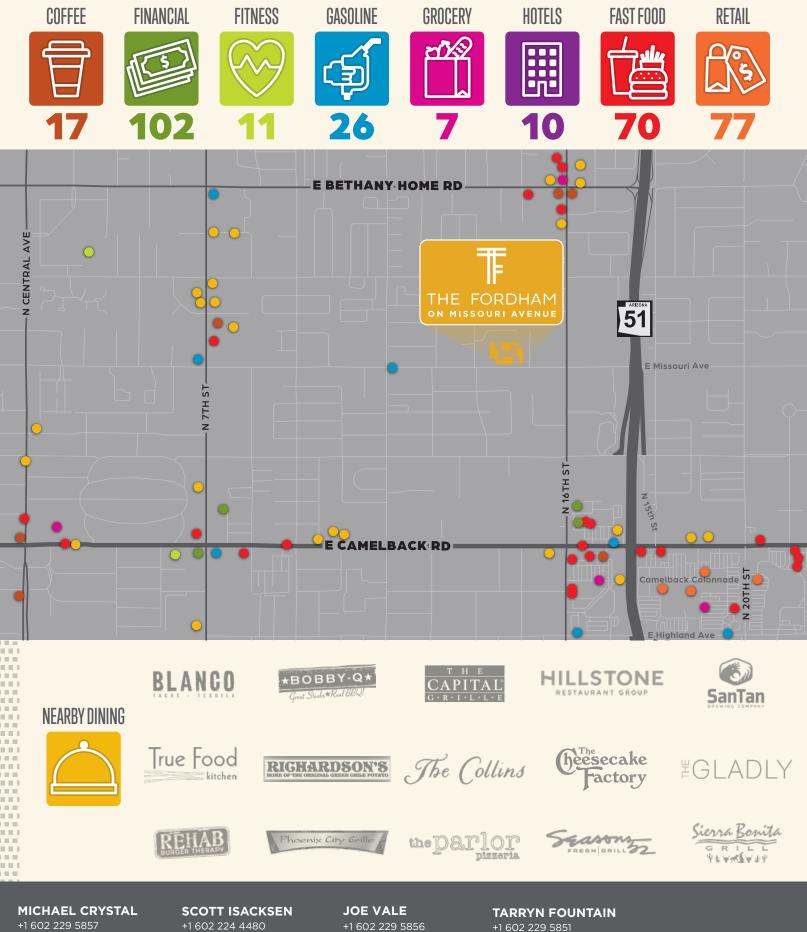

#### AMPLE AND EASILY ACCESSIBLE AREA AMENITIES

The Fordham is located near a large variety of retail, restaurant and hotel venues. Many of these venues are located within a short commute from the Property and create a synergy appealing to tenants.

# EXCELLENT TRANSPORTATION

The Fordham is located just off Camelback Road, a critical arterial bisecting Phoenix. Access to metropolitan Phoenix's extensive freeway system is provided by State Route 51 (Piestewa Freeway).