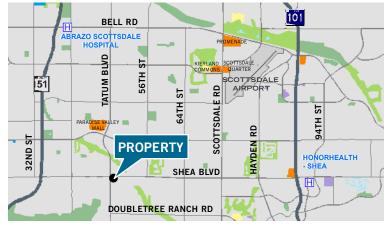

## Mountain View Medical Center

10555-10599 North Tatum Boulevard | Paradise Valley, AZ 85253

### **Building Features**

- Lease Rate: \$28.50/SF MG (net of janitorial)
- Class A Medical Office Complex consisting of six (6) single-story buildings in prestigious Paradise Valley
- · Abundant parking and lush surrounding landscaping
- High visibility location
- 5 miles from both HonorHealth Shea and Abrazo Scottsdale hospitals
- Tenants include Scottsdale Medical Imaging (SMIL) and Mountain View Pharmacy
- Extensive retail amenities nearby