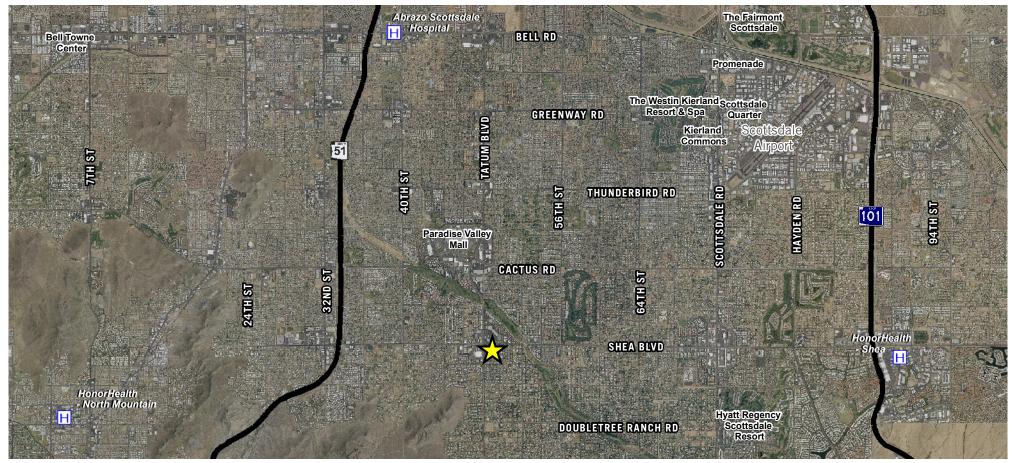

## Mountain View Medical Center

10555-10599 North Tatum Boulevard | Paradise Valley, AZ 85253

### **Building Features**

- Lease Rate: \$28.50/SF MG (net of janitorial)
- Class A Medical Office Complex consisting of six (6) single-story buildings in prestigious Paradise Valley
- · Abundant parking and lush surrounding landscaping
- High visibility location
- 5 miles from both HonorHealth Shea and Abrazo Scottsdale hospitals
- Tenants include Scottsdale Medical Imaging (SMIL) and Mountain View Pharmacy
- Extensive retail amenities nearby