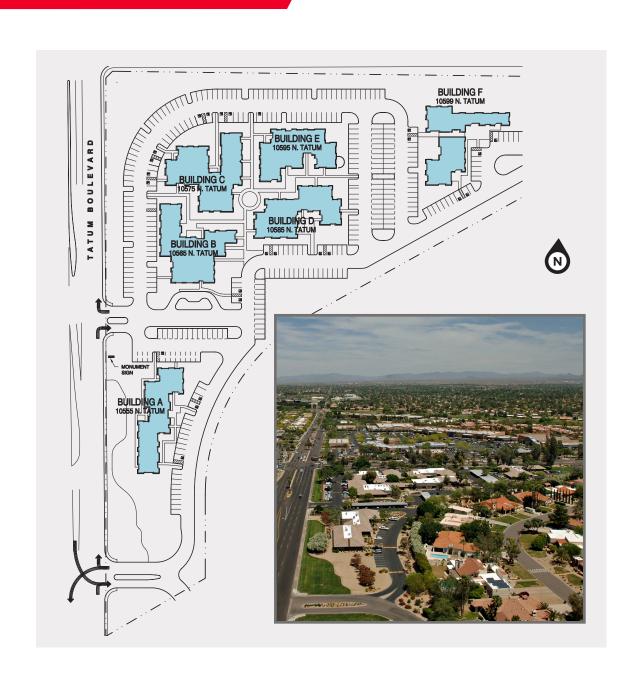

## Mountain View Medical Center

10555-10599 North Tatum Boulevard | Paradise Valley, AZ 85253

### **Building Features**

- Lease Rate: \$28.50/SF MG (net of janitorial)
- Class A Medical Office Complex consisting of six (6) single-story buildings in prestigious Paradise Valley
- · Abundant parking and lush surrounding landscaping
- High visibility location
- 5 miles from both HonorHealth Shea and Abrazo Scottsdale hospitals
- Tenants include Scottsdale Medical Imaging (SMIL) and Mountain View Pharmacy
- Extensive retail amenities nearby

### **Availability**

- Suite B118-119: ±2,013 RSF (Available now)
- Suite D135: ±1,116 RSF (Available April 2022)

Tom Weinhold
Managing Director
+1 602 224 4428
tom.weinhold@cushwake.com

Sheila Bale Managing Director +16022244454 sheila.bale@cushwake.com 2555 E. Camelback Rd, Suite 400 Phoenix, Arizona 8516 ph: +1 602 954 9000 fx: +1 602 253 0528