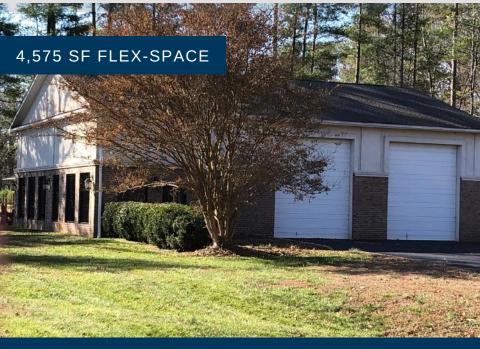

## FOR LEASE

Free standing 4,575 SF industrial and office building located on Kannapolis Parkway. Situated on 6.8 acres of land, this flex space offers ample parking, large office configuration, and secure warehouse space. **13575 KANNAPOLIS PARKWAY** 

- RATE: \$10.00 SF NNN
- 2,100 SF OFFICE & 1,950 SF WHS
- GRADE LEVEL DOORS 12'W X 14'H
- FULL RESTROOM & KITCHENETTE
- ✓ SECURE & PRIVATE SETTING

\*All information needs to be independently verified.