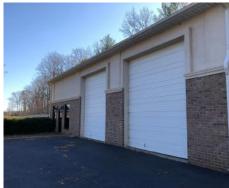

## FOR LEASE

Free standing 4,575 SF industrial and office building located on Kannapolis Parkway. Situated on 6.8 acres of land, this flex space offers ample parking, large office configuration, and secure warehouse space. **13575 KANNAPOLIS PARKWAY** 

- RATE: \$10.00 SF NNN
- 2,100 SF OFFICE & 1,950 SF WHS
- GRADE LEVEL DOORS 12'W X 14'H
- FULL RESTROOM & KITCHENETTE
- ✓ SECURE & PRIVATE SETTING

\*All information needs to be independently verified.