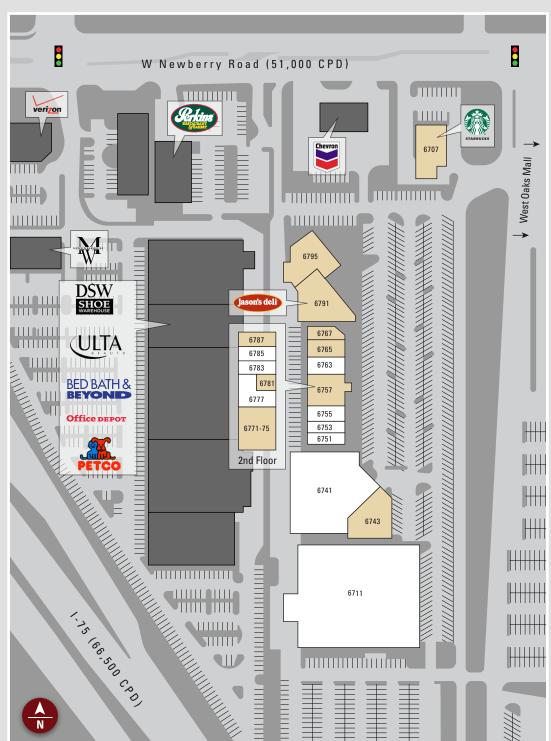

#### SITE PLAN

| STE       | TENANT                   | SIZE    |
|-----------|--------------------------|---------|
| 6711      | AVAILABLE                | 39,600  |
| 6741      | AVAILABLE                | 16,803  |
| 6743      | Comics & Games           | 5,025   |
| 6751      | AVAILABLE                | 1,410   |
| 6753      | AVAILABLE                | 1,320   |
| 6755      | AVAILABLE                | 2,640   |
| 6757      | Super Optical Express    | 3,844   |
| 6763      | AVAILABLE                | 1,980   |
| 6765      | Nail Salon               | 1,980   |
| 6767      | Classic Comfort Footwear | 1,660   |
| 6791      | Jason's Deli             | 5,925   |
| 6795      | Chinese Buffet           | 5,320   |
| 2nd Floor |                          |         |
| 6771-75   | Scrubs By Design         | 5,020   |
| 6777      | AVAILABLE                | 2,430   |
| 6781      | Especially for Women     | 930     |
| 6783      | AVAILABLE                | 1,667   |
| 6785      | AVAILABLE                | 1,667   |
| 6787      | Music                    | 1,660   |
| Outparcel |                          |         |
| 6707      | Starbucks                | 4,346   |
| TOTAL     |                          | 105,226 |