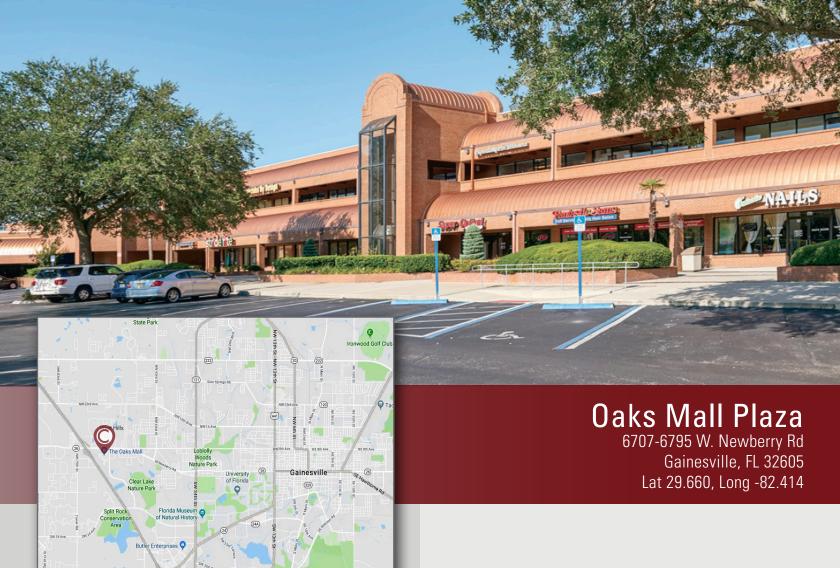

# Oaks Mall Plaza

6707-6795 W. Newberry Rd Gainesville, FL 32605 Lat 29.660, Long -82.414

### PROPERTY HIGHLIGHTS

- Located at the intersection of Interstate 75 and Newberry Road
- Adjacent to Oaks Mall, anchored by Macy's, Dilliard's, and Belk
- Pylon signage available, visible form Newberry Road
- Ample parking
- Signalized intersection
- Combined Traffic Count (2017): 69,877 CPD