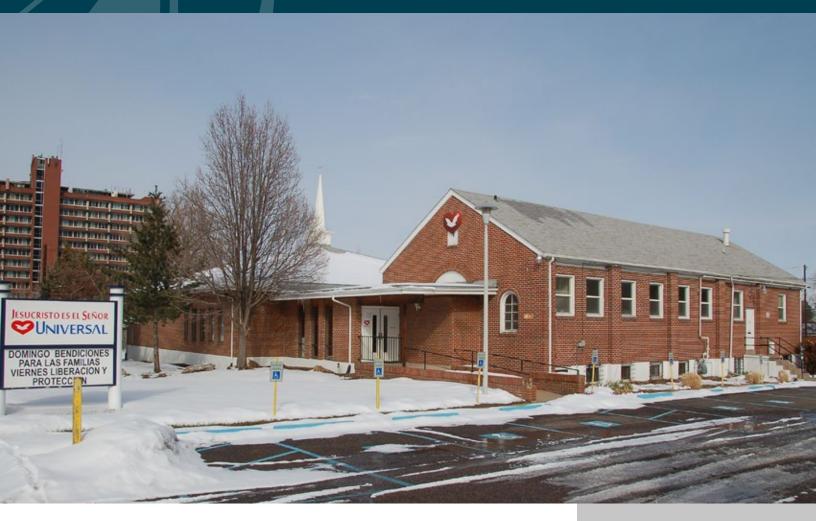

## FOR SALE 1810 S Federal Blvd Denver, Colorado 80219

#### **Property Features:**

Property Type: Church building with surface parking

Building Size: 16,775 SF (\$116.24/SF)

Lot Area: 1.23 AC / 53,678 SF

Year Built: 1976

Zoning: E-MX-3 Denver

Church Tenant Lease: Expires June 11, 2020