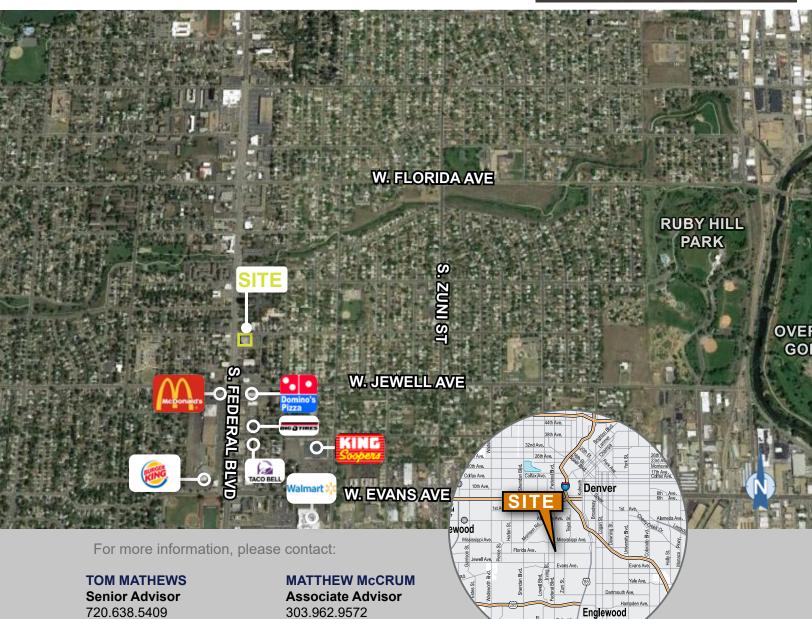

#### **Area Demographics:**

Population

1 mile25,2523 mile161,5305 mile455,780

Households

1 mile7,9313 mile59,3335 mile202,852

Average HH Income

1 mile \$54,143 3 mile \$71,171 5 mile \$83,279