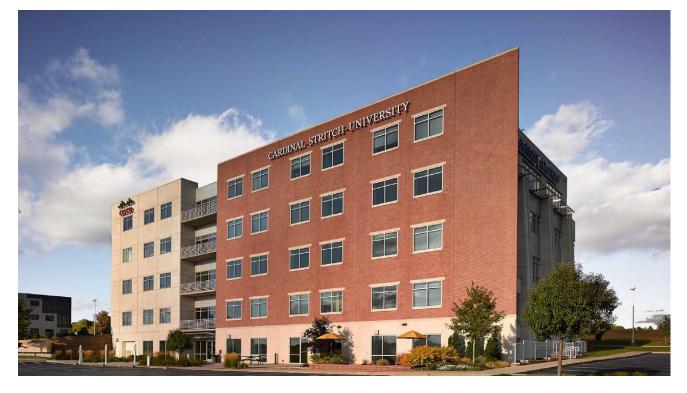

## THE PARK AT HIGH CROSSING

2310 Crossroads Drive, Madison, WI

PROPERTY A five story building constructed in 2005. 2310 Crossroads Drive is a 68,436 square feet building of quality constructions and finishes with plenty of window exposure. Accessibility from a major interstate corridor makes this property easy for customers to find you.

LOCATION Located near East Towne Mall, along the I-90/94/39 interstate. Vibrant retail area with restaurants and hotel accommodations located nearby.

AMENITIES Building has an on-site board room for meetings and a Pub for casual office gatherings. Tenants have access to all fitness facilities, conference centers and board rooms throughout the IA Management portfolio. Security cameras and card access create a safe work environment. We also offer an in-house team of first class property managers and on-site maintenance staff.

### **BUILDING OVERVIEW**

2310 Crossroads Drive, Madison, WI

| BUILDING DESCRIPTION                     | Built in 2005, this Class-A 68,436 square foot office building is<br>perfect for a company looking for easy customer access and<br>highway visibility. Quality finishes, substantial window<br>exposure. |
|------------------------------------------|----------------------------------------------------------------------------------------------------------------------------------------------------------------------------------------------------------|
| BUILDING HOURS                           | 7:00 a.m 10:00 p.m. M Th.<br>7:00 a.m 7:00 p.m. Fri.<br>8:30 a.m 2:00 p.m. Sat.                                                                                                                          |
| SIGNAGE                                  | Building & monument signage available                                                                                                                                                                    |
| STORIES                                  | 5                                                                                                                                                                                                        |
| PARKING                                  | 2.73/1000<br>187 Stalls                                                                                                                                                                                  |
| HVAC SYSTEM                              | Rooftop cool/heat                                                                                                                                                                                        |
| SECURITY FEATURES                        | Cameras and key card entry                                                                                                                                                                               |
| TELEPHONE/CABLE/INTERNET PROVIDERS/FIBER | TDS Metrocom/Charter Communciations/ATT                                                                                                                                                                  |
| FIBER OPTIC BROADBAND SERVICE            | T1/60-100 MB Broadband                                                                                                                                                                                   |