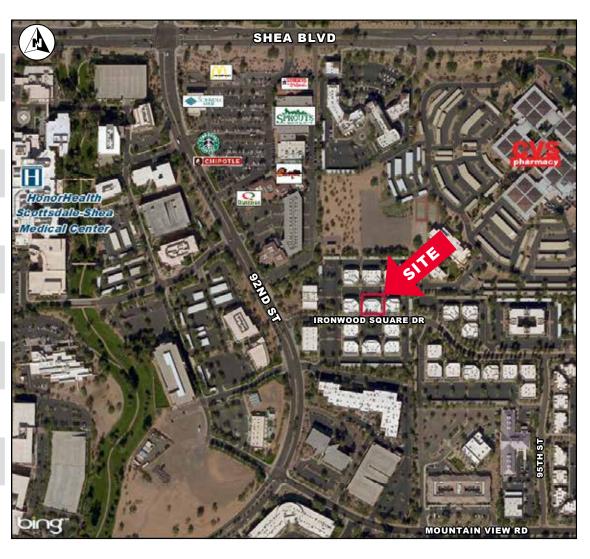

### PROPERTY DETAILS & PHOTOS

#### MORE DETAILS

- New Five-Year Lease Back at Close of Escrow
- Located across the street from HonorHealth Shea Campus, a 433 Bed Hospital
- 5.0: 1,000 Parking Ratio
- Stand Alone Building
- Building Signage, Suite, and Directory Signage
- Several Nearby Restaurant and Hospitality Amenities
- Located Within the Ironwood Condo Project, a four-phase 400,000 SF office condo project
- Neighbors Include
  - Scottsdale Heart Group
  - Phoenix Orthopedics
  - Paradise Valley OB-GYN
  - Dr. Lalani, Endocrinology
  - Spectrum Dermatology
  - Scottsdale Medical Center