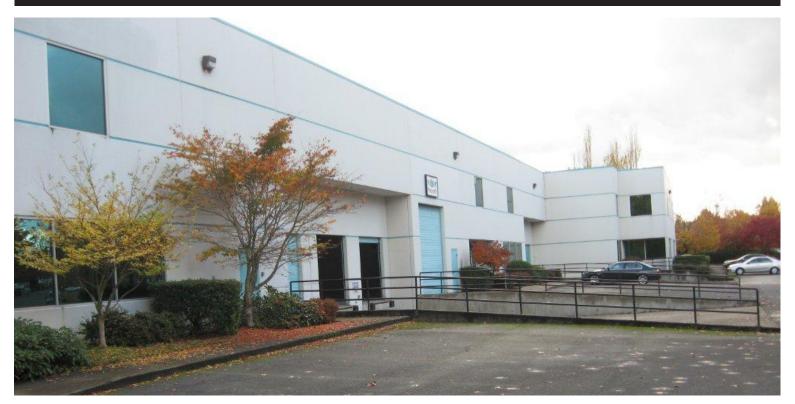

## AIRPORT AREA INDUSTRIAL SPACE 6212 NE 78th Court, Suites B & C I Portland, OR 97218

| Suite | Total SF | Office SF     | Loading           | Lease Rate/SF       |
|-------|----------|---------------|-------------------|---------------------|
| В     | 13,067   | Build-to-Suit | 1 Dock<br>1 Grade | \$0.34/0.75/SF, NNN |
| С     | 7,380    | 1,292         | 2 Dock<br>1 Grade | \$0.34/0.75/SF, NNN |

#### **Features**

- Both spaces can be combined to make 20,447 SF
- 22' clear height, high efficiency T-5 fluorescent lighting
- Wet sprinkler system
- 480V, 3-phase electricity
- Zoning: EG-2 (General Employment 2), City of Portland
- Plenty of off-street parking
- Potential for outside storage