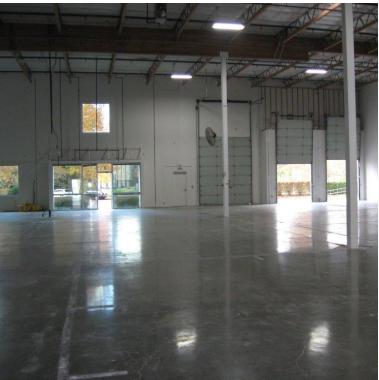

#### **Features**

- Both spaces can be combined to make 20,447 SF
- 22' clear height, high efficiency T-5 fluorescent lighting
- Wet sprinkler system
- 480V, 3-phase electricity
- Zoning: EG-2 (General Employment 2), City of Portland
- Plenty of off-street parking
- Potential for outside storage