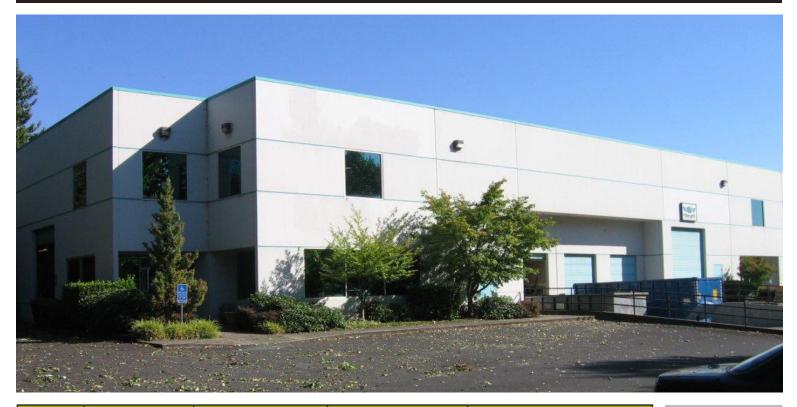

## AIRPORT AREA INDUSTRIAL SPACE 6212 NE 78th Court, Suites B & C I Portland, OR 97218

| Suite | Total SF | Office SF     | Loading           | Lease Rate/SF       |
|-------|----------|---------------|-------------------|---------------------|
| В     | 13,067   | Build-to-Suit | 1 Dock<br>1 Grade | \$0.34/0.75/SF, NNN |
| С     | 7,380    | 1,292         | 2 Dock<br>1 Grade | \$0.34/0.75/SF, NNN |

#### **Features**

- Both spaces can be combined to make 20,447 SF
- 22' clear height, high efficiency T-5 fluorescent lighting
- Wet sprinkler system
- 480V, 3-phase electricity
- Zoning: EG-2 (General Employment 2), City of Portland
- Plenty of off-street parking
- Potential for outside storage