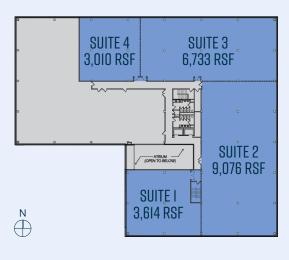

## **BUILDING & SUITE FEATURES**

Common area renovations include:

All new restrooms

Brand new common corridors

New ceilings & LED light fixtures

Updated elevator cabs

Interior Atrium with abundant natural light

Window lined suites

On-site property management

Over 4:1,000 parking with heated garage available

Monument signage available

### AREA AMENITIES & ACCESSIBILITY

Less than 5 minute walk to Cumberland Ave Blue Line stop

Chicago Marriott O'Hare next door

Easy access to O'Hare Airport & MB Park in Rosemont

Walk to Mariano's around the corner from the building





# **BUILDING RENOVATIONS COMPLETE**

SUITES AVAILABLE FROM 3,000 - 22,000 RSF



# 



## THIRD FLOOR AVAILABILITIES

# SUITE 300 - 22,433 RSF

Raw space with extensive window-line



## POSSIBLE SUB-DIVISIONS