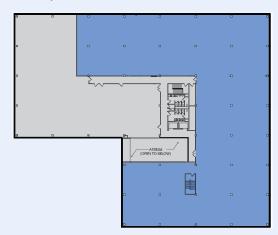

## THIRD FLOOR AVAILABILITIES

# SUITE 300 - 22,433 RSF

Raw space with extensive window-line

## POSSIBLE SUB-DIVISIONS