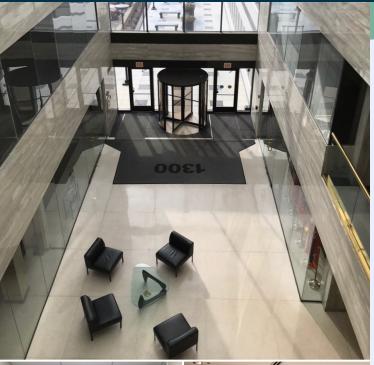

## **BUILDING & SUITE FEATURES**

Common area renovations include:

All new restrooms

Brand new common corridors

New ceilings & LED light fixtures

Updated elevator cabs

Interior Atrium with abundant natural light