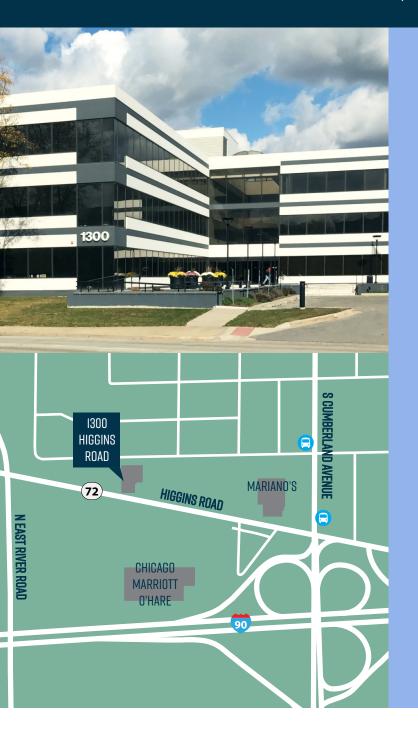

### AREA AMENITIES & ACCESSIBILITY

Less than 5 minute walk to Cumberland Ave Blue Line stop

Chicago Marriott O'Hare next door

Easy access to O'Hare Airport & MB Park in Rosemont

Walk to Mariano's around the corner from the building