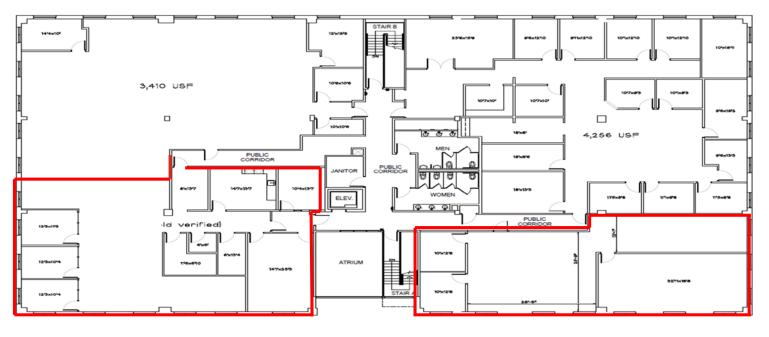

### ±4,289 SF Suite – Ground Floor Suite

**±**3,187 SF Suite – Second Floor Suite

**±2,482 SF Suite – Second Floor Suite** 