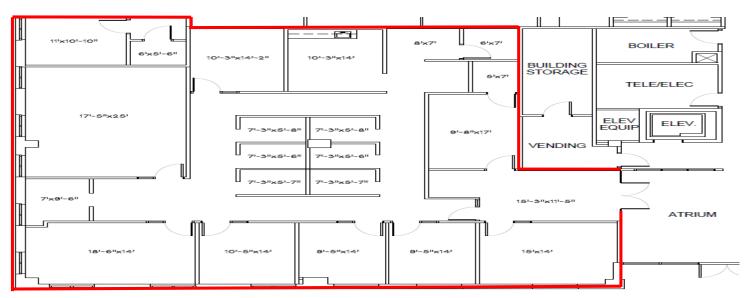

### ±4,289 SF Suite – Ground Floor Suite

**±**3,187 SF Suite – Second Floor Suite

**±2,482 SF Suite – Second Floor Suite** 